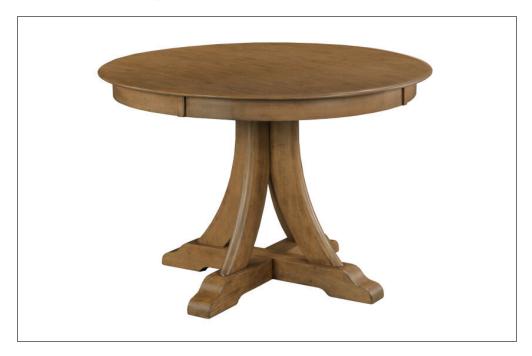

## 44" ROUND QUAD TABLE, LATTE

The Kafe Casual Dining collection is all about options to fit your breakfast nook or other casual dining space. The table shape and size we find most popular is the 44 inch round. Here it is shown with the classic quad base and finished in a light Latte tone. If your dining area calls for something a little different, this table is also available in a 54 inch size and both sizes can be ordered in either the Latte or Mocha finish. This solid wood dining table features solid Alder which is an ideal wood for tables and cabinetry. The top also features our KinGuard performance top coat. This protective finish helps to protect the finish from common food spills by allowing added time to get things cleaned up. To learn more about Kincaid Furniture's KinGuard Performance Finish, please visit the video library link at the bottom of the page and select the KinGuard video.

## **Dimensions**

| Height: | 30" |
|---------|-----|
| Width:  | 44" |
| Length: | 44" |

Visit KincaidFurniture.com