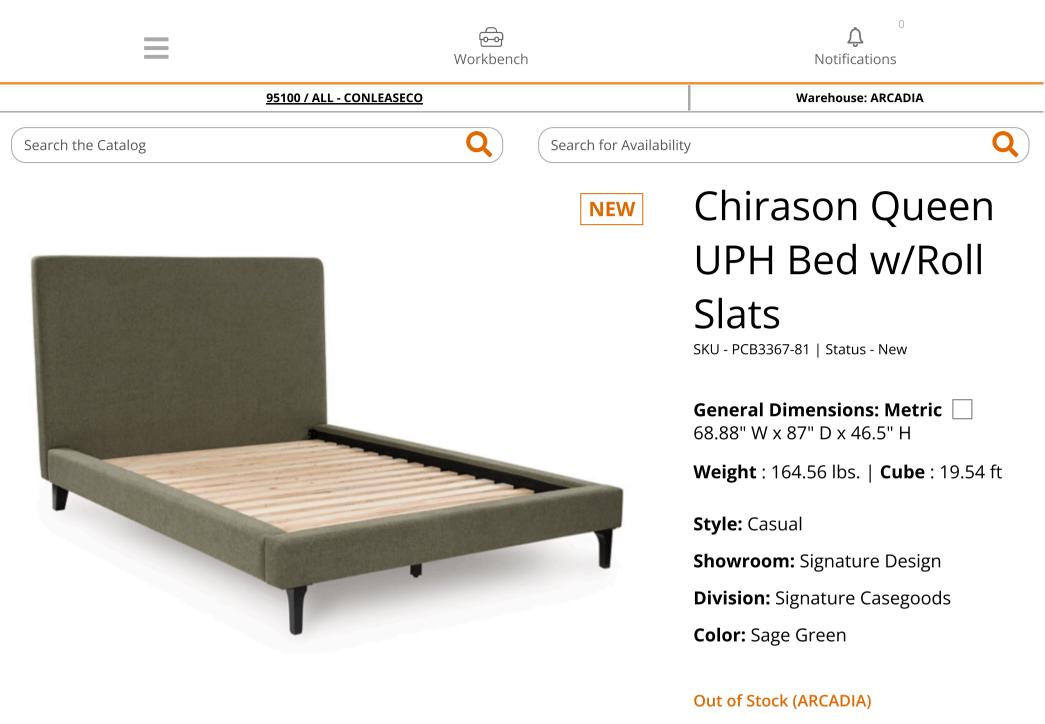

## **PRODUCT DESCRIPTION**

Nostalgic style, retooled for today's trends. This queen upholstered bed puts an elevated twist on mod aesthetics. Its chic sage green hue reflects the mid-century vibes you love, while the low profile incorporates contemporary motifs. Roll slats round out the design with added convenience, eliminating the need for a box spring. With this bed, you can build your bedroom into a modern haven with a touch of retro-cool flair.

- Includes headboard, footboard, rails and roll slats
- Made with durable engineered wood frames
- Polyester upholstery
- Bed does not require additional foundation/box spring; accommodates most zero clearance adjustable bases
- Mattress available, sold separately
- Minor assembly required

## □ General Dimensions: Metric

68.88" W x 87" D x 46.5" H

| Inches | : 68.88" W x 87" D x<br>46.5" H | Carton:<br>Inches   | : 87.4" W x 56" D x 6.9" H | Unit of<br>Measure: | EA |
|--------|---------------------------------|---------------------|----------------------------|---------------------|----|
|        |                                 | Express<br>Shipped: |                            | Qty Per<br>Carton:  | 1  |
|        |                                 | Inches              | : 87.4" W x 56" D x 6.9" H |                     |    |
|        |                                 | Weight              | : 164.56 lbs.              |                     |    |
|        |                                 | Cubes               | : 19.54 ft                 |                     |    |
|        |                                 | UPC                 | : 024052923339             |                     |    |