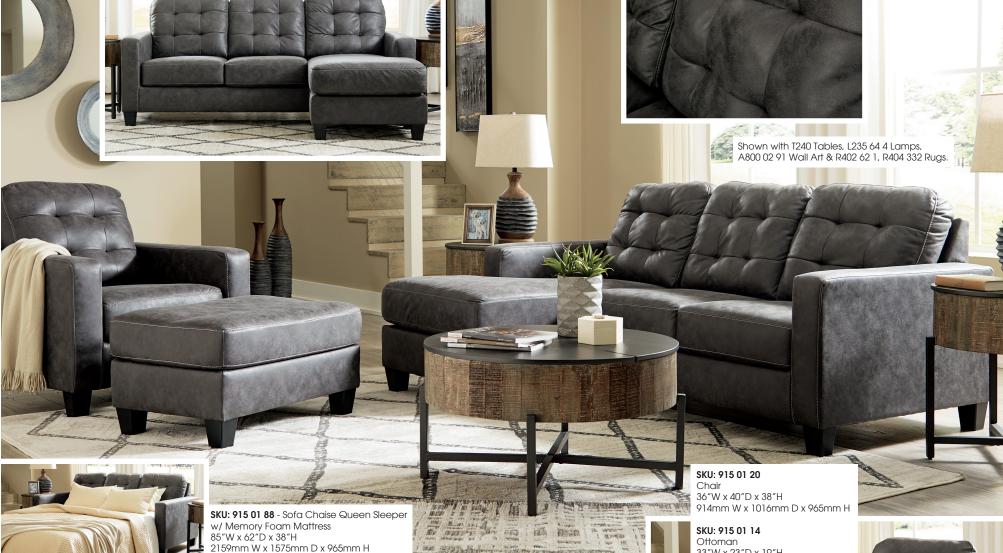

## "Venaldi-Gunmetal" 91501

98% Polyester 2% Polyurethane Cleaning Code: W

SKU: 915 01 18

Sofa Chaise 85"W x 62"D x 38"H 2159mm W x 1575mm D x 965mm H

- Frame constructions have been rigorously tested to simulate the home and transportation environments for improved durability
- Frame components are secured with combinations of glue, blocks, interlocking panels and staples

A TOPPOSE IL PROPOSE DAN ARTSOLICE

- Seats and back spring rails are cut from mixed hardwood and engineered lumber
- All fabrics are pre-approved for wearability and durability against AHFA standards
- Cushions are constructed of low melt fiber wrapped over high quality foam
- Sleeper features easy to lift mechanism and Memory Foam mattress • Constructed with a platform seat foundation
- Sofa Chaise (-18) features a reversible cushion that can be placed on Left or Right arm facing to fit any room
- Upholstered in a very soft, comfy faux leather upholstery
- Features contrast jumbo stitching with blocked tufting details