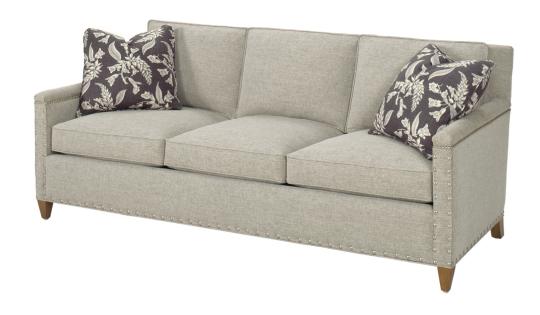

## CHASE SOFA 7725-33

| BRAND:             | Lexington                                                                                                                                                                               |
|--------------------|-----------------------------------------------------------------------------------------------------------------------------------------------------------------------------------------|
| COLLECTION:        | Lexington Upholstery                                                                                                                                                                    |
| DIMENSIONS:        | 82.5"W x 38"D x 33"H<br>Seat 18"H<br>Arm 24.5"H<br>Inside 73"W x 23.5"D                                                                                                                 |
| STANDARD FEATURES: | Ultra Down Seat Cushions Blend Down Back Cushions (2) 20" Lux Down Throw Pillows #7 Nailhead Trim · Top of Arms #8 Nailhead Trim · Arm Panels and Base Omit Nailhead Trim for No Charge |
| FINISH:            | Finish Selection is Required                                                                                                                                                            |
| ALSO AVAILABLE:    | LL7725-33 Chase Leather Sofa                                                                                                                                                            |
| COM (54" Plain):   | 17.5 yds.                                                                                                                                                                               |