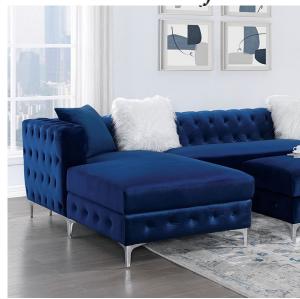

## **DETAILS:**

Decorator-inspired flannelette fabric, high arms of regal stature and deep tufted frames combine for a seating experience that is forever inviting. The classic tuxedo design flourishes among more modern details such as the steel legs and chaise on both left and right side of the sectional. Disparate pieces that all come together in a beautiful and versatile package—the matching oversized ottoman fits perfectly in between the chaises and turns this into a spacious bed to frolic upon.

Transitional Navy

Flannelette, Metal, Solid Wood, Tuxedo Design
Others Deep Button Tufting
Double Chaise Chrome-plated Steel Legs
Ottoman Sold Separately Faux Fur Pillows Included

PRINT CLOSE