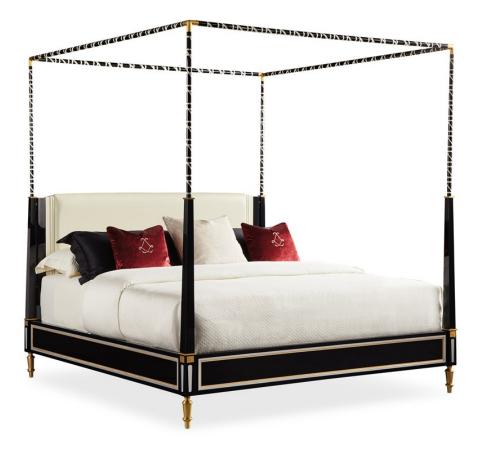

## THE COUTURIER CANOPY BED - KING

sig-419-122

**COLLECTION:** Signature Promethean

#### DIMENSIONS: 82W x 87.5D x 89H

Evoking the regal epoch of France, the Couturier Canopy bed artfully captures the haute couture spirit of Paris. Authentic dressmaker details give this bed its provenance such as the trifold detail on either end of the custom colored crème leather upholstered headboard. The bed's black lacquer canopy and posts have been carved to give the crème leather that gracefully wraps its frame an embossed effect. The footboard is finished in black lacquer with gold and silver leaf accents. Gold knuckles accent the bed's canopy and the bed rests atop gold metal legs. Rendered in a chic black and white palette, this awe-inspiring bed epitomizes the French avant-garde designs envied by the world over.

CONSTRUCTION: Upholstered Head Panel Ht: 52"

FINISH: