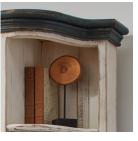

#### FEATURES:

- 4 doors
- Decorative molding
- Cord management

I250-336-COT Display Case 40W x 75H x 17D

#### FEATURES:

• Decorative molding

**I250-333-COT Open Bookcase** 32W x 75H x 14D