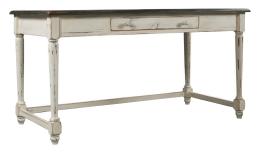

#### **FEATURES:**

- 6 doors
- · Decorative molding
- Cord management

I250-360WD-COT Writing Desk  $60W \times 31H \times 28D$ 

#### FEATURES:

• Drop front keyboard drawer

 $\begin{array}{lll} \textbf{I250-9100-GWD Cocktail Table} \\ \textbf{50W} \times \textbf{18H} \times \textbf{26D} \end{array}$ 