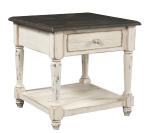

#### FEATURES:

• 2 drawers

 $\begin{array}{c} \textbf{I250-9140-COT} \ \textbf{End} \ \textbf{Table} \\ 24 \text{W} \times 24 \text{H} \times 24 \text{D} \end{array}$ 