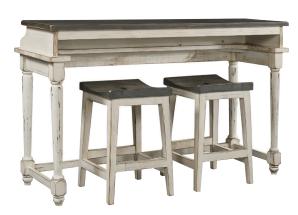

#### FEATURES:

• Decorative molding

I250-9151-COT Console Bar Table w/ 2 Stools  $58W \times 36H \times 20D$ 

#### FEATURES:

- Drink shelf
- 2 stools with curved seat

Learn MORE and CONNECT with us!

aspenhome.net