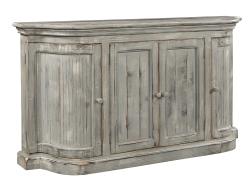

#### FEATURES:

• 1 drawer

**I250-264-GWD 66" Console** 67W x 36H x 17D

#### FEATURES:

- 4 doors
- Decorative molding
- Cord management

I250-336-COT Display Case 40W x 75H x 17D