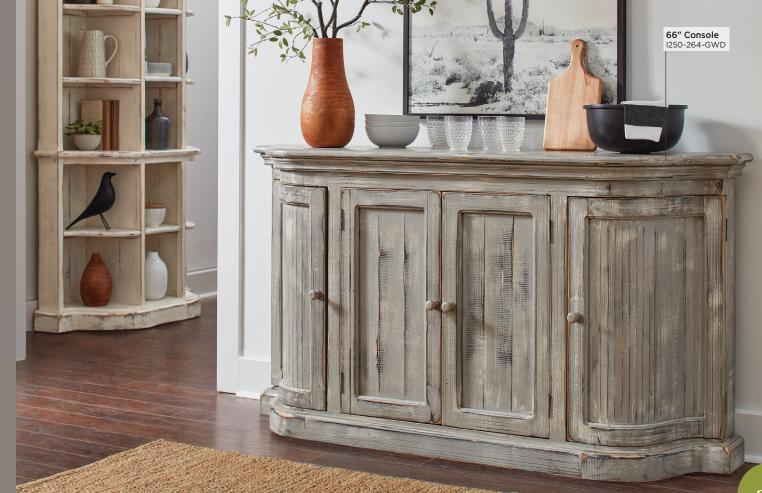

#### FEATURES:

• 1 drawer

**I250-264-GWD 66" Console** 67W x 36H x 17D

## The Hinsdale Collection

This farmhouse style collection is available in two signature finishes featuring painted knobs, decorative details, and a texture reminiscent of shiplap panels. Each and every piece consists of an antique finish crafted by hand, giving them their unique and lovable, one-of-a-kind style.

## Finish and Hardware

Cottonwood & Greywood Finish, Pine Solids with Painted Knob Hardware

Please note some color variations of our furniture finishes and fabrics are possible due to room lighting. Please use as a reference only.