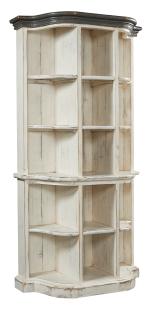

#### FEATURES:

- 4 doors
- Decorative molding
- Cord management

I250-336-COT Display Case 40W x 75H x 17D