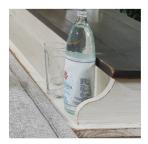

#### FEATURES:

• Decorative molding

I250-9151-COT Console Bar Table w/ 2 Stools  $58W \times 36H \times 20D$ 

#### FEATURES:

- Drink shelf
- 2 stools with curved seat

Learn MORE and CONNECT with us!

aspenhome.net