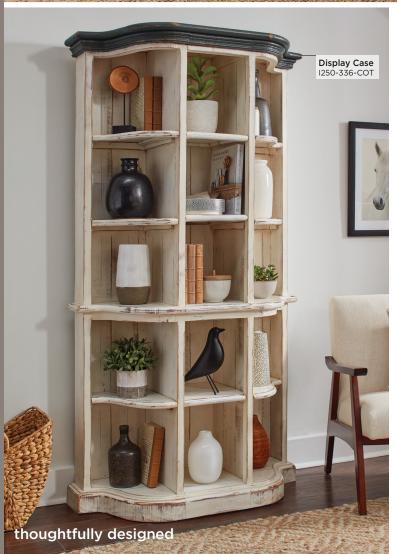

#### FEATURES:

- 4 doors
- Decorative molding
- Cord management

I250-336-COT Display Case 40W x 75H x 17D

## The Hinsdale Collection

This farmhouse style collection is available in two signature finishes featuring painted knobs, decorative details, and a texture reminiscent of shiplap panels. Each and every piece consists of an antique finish crafted by hand, giving them their unique and lovable, one-of-a-kind style.

## Finish and Hardware

Cottonwood & Greywood Finish, Pine Solids with Painted Knob Hardware

Please note some color variations of our furniture finishes and fabrics are possible due to room lighting. Please use as a reference only.