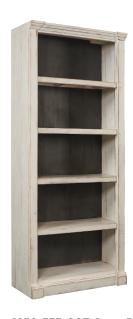

#### FEATURES:

• Decorative molding

**I250-333-COT Open Bookcase** 32W x 75H x 14D