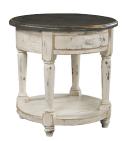

** (360WD)



# Hinsdale Collection



**I250-297-COT 96" Console** 97W x 36H x 17D

#### **FEATURES:**

- 6 doors
- · Decorative molding
- Cord management



I250-360WD-COT Writing Desk  $60W \times 31H \times 28D$ 

#### FEATURES:

• Drop front keyboard drawer



 $\begin{array}{lll} \textbf{I250-9100-GWD Cocktail Table} \\ \textbf{50W} \times \textbf{18H} \times \textbf{26D} \end{array}$ 

#### FEATURES:

• 2 drawers



 $\begin{array}{c} \textbf{I250-9140-COT} \ \textbf{End} \ \textbf{Table} \\ 24 \text{W} \times 24 \text{H} \times 24 \text{D} \end{array}$ 

#### FEATURES:

1 drawer



**I250-379-GWD Single File** 25W x 31H x 23D

#### FEATURES:

- 2 utility drawers
- 1 file drawer
- · Decorative molding



**I250-9130-GWD Chairside Table** 16W x 24H x 24D

#### FEATURES:

• 1 drawer



I250-9141-COT Round End Table 24W x 24H x 24D

#### FEATURES:

• 1 drawer



**I250-264-GWD 66" Console** 67W x 36H x 17D

#### FEATURES:

- 4 doors
- Decorative molding
- Cord management



I250-336-COT Display Case 40W x 75H x 17D

#### FEATURES:

• Decorative molding



**I250-333-COT Open Bookcase** 32W x 75H x 14D

#### FEATURES:

• Decorative molding



I250-9151-COT Console Bar Table w/ 2 Stools  $58W \times 36H \times 20D$ 

#### FEATURES:

- Drink shelf
- 2 stools with curved seat



Learn MORE and CONNECT with us!

aspenhome.net