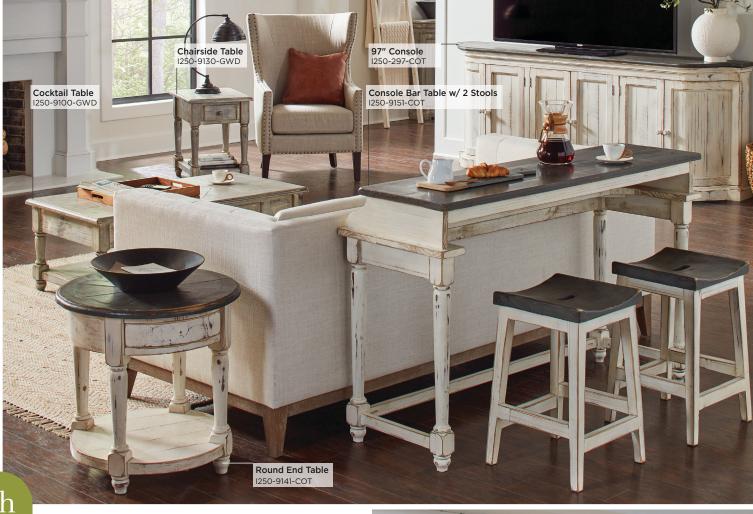

#### FEATURES:

• Drop front keyboard drawer

 $\begin{array}{lll} \textbf{I250-9100-GWD Cocktail Table} \\ \textbf{50W} \times \textbf{18H} \times \textbf{26D} \end{array}$ 

#### FEATURES:

- 2 utility drawers
- 1 file drawer
- · Decorative molding

**I250-9130-GWD Chairside Table** 16W x 24H x 24D

#### FEATURES:

• 1 drawer

I250-9141-COT Round End Table 24W x 24H x 24D

#### FEATURES:

• Decorative molding

I250-9151-COT Console Bar Table w/ 2 Stools  $58W \times 36H \times 20D$ 

#### FEATURES:

- Drink shelf
- 2 stools with curved seat

Learn MORE and CONNECT with us!

aspenhome.net