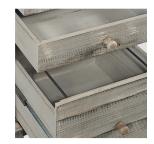

# Hinsdale Collection

**I250-297-COT 96" Console** 97W x 36H x 17D

#### FEATURES:

• 1 drawer

**I250-264-GWD 66" Console** 67W x 36H x 17D