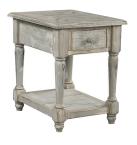

#### FEATURES:

- 2 utility drawers
- 1 file drawer
- · Decorative molding

**I250-9130-GWD Chairside Table** 16W x 24H x 24D