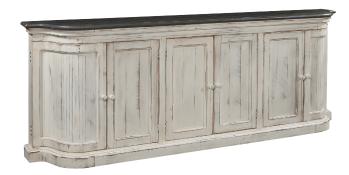

# Hinsdale Collection

**I250-297-COT 96" Console** 97W x 36H x 17D

#### **FEATURES:**

- 6 doors
- · Decorative molding
- Cord management

I250-360WD-COT Writing Desk  $60W \times 31H \times 28D$ 