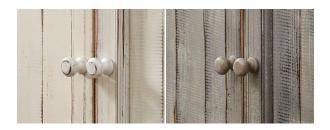

## The Hinsdale Collection

This farmhouse style collection is available in two signature finishes featuring painted knobs, decorative details, and a texture reminiscent of shiplap panels. Each and every piece consists of an antique finish crafted by hand, giving them their unique and lovable, one-of-a-kind style.

## Finish and Hardware

Cottonwood & Greywood Finish, Pine Solids with Painted Knob Hardware

Please note some color variations of our furniture finishes and fabrics are possible due to room lighting. Please use as a reference only.

# **Perfectly Imperfect**

The charm of this handcrafted collection lies within the "perfectly imperfect" variations of the natural materials and finishing techniques. Natural variations may continue to develop, adding more character to this one-of-a-kind creation.