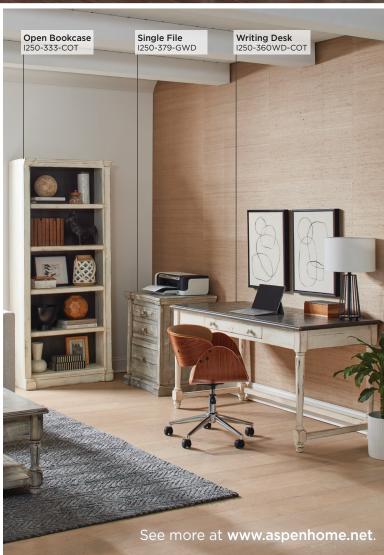

## **Features**

Drink Shelf (9151)

**Decorative Molding** (264, 297, 333, 336, 379)

File Drawer (379)

**Drop Front Drawer** (360WD)

#### FEATURES:

• Decorative molding

**I250-333-COT Open Bookcase** 32W x 75H x 14D

#### FEATURES:

1 drawer

**I250-379-GWD Single File** 25W x 31H x 23D

#### **FEATURES:**

- 6 doors
- · Decorative molding
- Cord management

I250-360WD-COT Writing Desk  $60W \times 31H \times 28D$ 