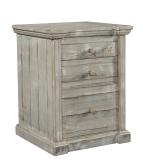

inue to develop, adding more character to this one-of-a-kind creation.

## **Features**



Drink Shelf (9151)



**Decorative Molding** (264, 297, 333, 336, 379)



File Drawer (379)



**Drop Front Drawer** (360WD)



# Hinsdale Collection



**I250-297-COT 96" Console** 97W x 36H x 17D

#### **FEATURES:**

- 6 doors
- · Decorative molding
- Cord management



I250-360WD-COT Writing Desk  $60W \times 31H \times 28D$ 

#### FEATURES:

• Drop front keyboard drawer



 $\begin{array}{lll} \textbf{I250-9100-GWD Cocktail Table} \\ \textbf{50W} \times \textbf{18H} \times \textbf{26D} \end{array}$ 

#### FEATURES:

• 2 drawers



 $\begin{array}{c} \textbf{I250-9140-COT} \ \textbf{End} \ \textbf{Table} \\ 24 \text{W} \times 24 \text{H} \times 24 \text{D} \end{array}$ 

#### FEATURES:

1 drawer



**I250-379-GWD Single File** 25W x 31H x 23D

#### FEATURES:

- 2 utility drawers
- 1 file drawer
- · Decorative molding



**I250-9130-GWD Chairside Table** 16W x 24H x 24D

#### FEATURES:

• 1 drawer



I250-9141-COT Round End Table 24W x 24H x 24D

#### FEATURES:

• 1 drawer



**I250-264-GWD 66" Console** 67W x 36H x 17D

#### FEATURES:

- 4 doors
- Decorative molding
- Cord management



I250-336-COT Display Case 40W x 75H x 17D

#### FEATURES:

• Decorative molding



**I250-333-COT Open Bookcase** 32W x 75H x 14D

#### FEATURES:

• Decorative molding



I250-9151-COT Console Bar Table w/ 2 Stools  $58W \times 36H \times 20D$ 

#### FEATURES:

- Drink shelf
- 2 stools with curved seat



Learn MORE and CONNECT with us!

aspenhome.net