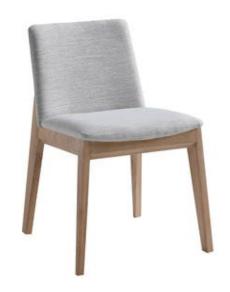

## **DECO OAK DINING CHAIR**

BC-1086-29

An angled seat and mid-height backrest creates a leisure atmosphere in the dining room. The Deco dining chairs design is made from a solid white Oak frame and a comfortable polyester seat. Elevate the ambiance of your next soiree dinner with this contemporary piece of dining room furniture.

- Solid white oak wood frame
- Mid-height backrest
- Angled seat
- This item is availble in different colors
- No assembly required

| SPECIFICATIONS     |                                                            |
|--------------------|------------------------------------------------------------|
| COLOR              | Grey                                                       |
| PRODUCT MATERIALS  | Upholstery: 100% Polyester, Solid White Oak Frame, Plywood |
| STYLE              | Mid-Century Modern                                         |
| GENERAL DIMENSIONS | 21"W x 22"D x 31"H                                         |