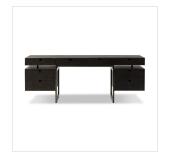

# Augusto Desk

Dark Espresso Reclaimed French Oak • 242282-001

#### Overview

Timeless materials meet contemporary shaping. Made from solid reclaimed French oak and finished in a deep espresso, this executive-style desk features eight drawers for maximum storage space. Finished front allows for float-styling in a room. Steel legs and drawer pulls with a soft-close function. Designed in partnership with longtime Four Hands collaborator Thomas Bina and Brazilian designer Ronald Sasson.

#### **Overall Dimensions**

78.75"w x 26.50"d x 30.00"h

#### Colors

Dark Espresso Reclaimed French Oak, Dark Steel, Dark Brass

#### Materials

Solid Reclaimed Oak, Steel, Brass