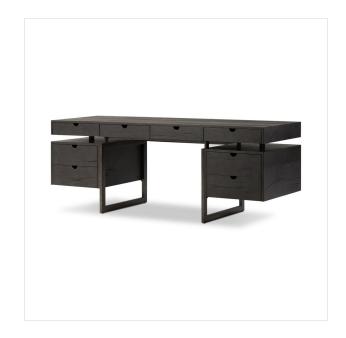

# Augusto Desk

Dark Espresso Reclaimed French Oak • 242282-001

#### Overview

Timeless materials meet contemporary shaping. Made from solid reclaimed French oak and finished in a deep espresso, this executive-style desk features eight drawers for maximum storage space. Finished front allows for float-styling in a room. Steel legs and drawer pulls with a soft-close function. Designed in partnership with longtime Four Hands collaborator Thomas Bina and Brazilian designer Ronald Sasson.

#### **Overall Dimensions**

78.75"w x 26.50"d x 30.00"h

#### Colors

Dark Espresso Reclaimed French Oak, Dark Steel, Dark Brass

#### Materials

Solid Reclaimed Oak, Steel, Brass