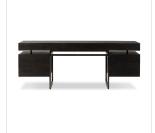

# Augusto Desk

Dark Espresso Reclaimed French Oak • 242282-001

#### Overview

Timeless materials meet contemporary shaping. Made from solid reclaimed French oak and finished in a deep espresso, this executive-style desk features eight drawers for maximum storage space. Finished front allows for float-styling in a room. Steel legs and drawer pulls with a soft-close function. Designed in partnership with longtime Four Hands collaborator Thomas Bina and Brazilian designer Ronald Sasson.

#### **Overall Dimensions**

78.75"w x 26.50"d x 30.00"h

#### Colors

Dark Espresso Reclaimed French Oak, Dark Steel, Dark Brass

#### Materials

Solid Reclaimed Oak, Steel, Brass