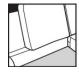

**Cushion Ledge**Cushion-ledge construction keeps the back cushions from sliding behind the seat cushions.