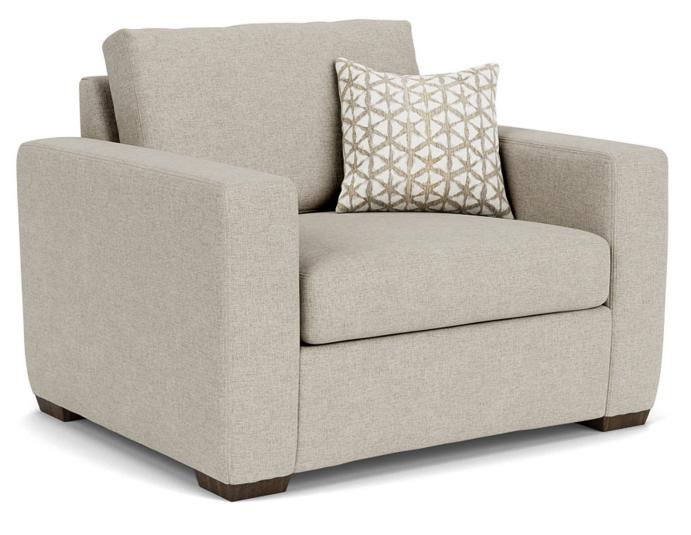

7107-10 in Fabric 962-01

7107-10 in Fabric 962-01

7107-10 in Fabric 818-01

FLEXSTEEL®

© Flexsteel Industries, Inc. | Last Updated 06/15/2022

# Collins | 7107

| 32<br>31<br>30<br>10 | 08 | FEATURES                                     |
|----------------------|----|----------------------------------------------|
|                      |    | Flexsteel Spring Unit                        |
| •                    |    | Blue-Ribbon                                  |
|                      | •  | Sinuous Wire                                 |
|                      |    | Back Construction                            |
| •                    |    | Loose-Pillow                                 |
|                      |    | Seat Cushion(s)                              |
|                      | •  | Luxury (LC)                                  |
| •                    |    | Plush (PC)                                   |
| 0                    |    | Featherblend (FC)                            |
|                      |    | Tailoring                                    |
| 0                    |    | Arm Covers                                   |
|                      |    | Wood Finish                                  |
| •                    | •  | Urban Renewal (R)                            |
|                      |    | All other wood finish options are available. |

### **Accent Pillows Included:**

Chair with 08P-90F (1) Large Three-Cushion Sofa with 09P-90F (2) & 08P-90F (2) Three-Cushion Sofa with 09P-90F (2) & 08P-90F (2) Two-Cushion Sofa with 09P-90F (2) & 08P-90F (2)