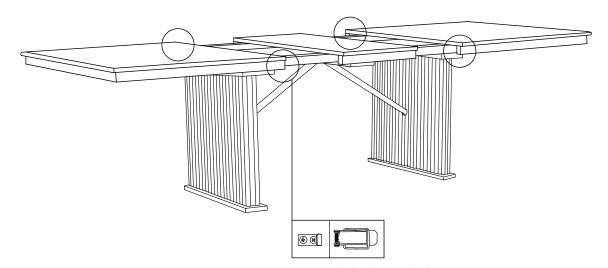

### STEP 2

PAGE 3 OF 5

### STEP 3

Do not fully tighten until all bolts are attached.