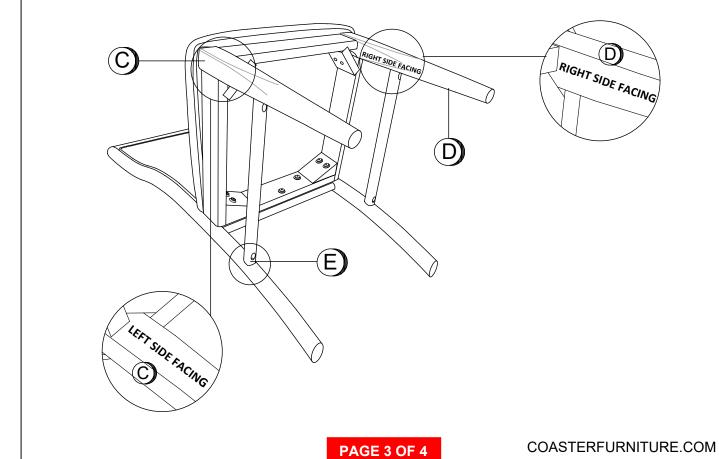

4PCS |
|---|----------------------------------------------|-------------------------------------------------|------|
| 2 | MEDIUM BOLT WITH WASHER<br>(M6 x 60mm - BLK) |                                                 | 4PCS |
| 3 | SHORT BOLT WITH WASHER (M6 x 50mm - BLK)     |                                                 | 3PCS |
| 4 | PAN HEAD SCREW<br>(M5 x 38mm - BLK)          | () <b>, , , , , , , , , , , , , , , , , , ,</b> | 4PCS |
| 5 | ALLEN WRENCH<br>(M4 x 55mm - GD)             |                                                 | 1PC  |

#### NOTE:

Quantities shown are for one chair.

Phillips head screw driver is required in the assembly process; however, manufacturer does not provide this item.

#### **ASSEMBLY INSTRUCTIONS**

## FINE FURNITURE

### STEP 1



### STEP 2



### **ASSEMBLY INSTRUCTIONS**

# COASTER FINE FURNITURE

### STEP 3



# STEP 4 COMPLETE









Note: Dimension tolerance ±5%