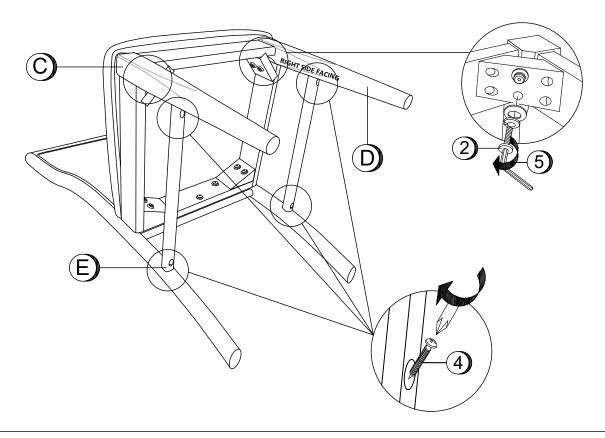

--------------------------------------|------|
| 2 | MEDIUM BOLT WITH WASHER<br>(M6 x 60mm - BLK) |                                                 | 4PCS |
| 3 | SHORT BOLT WITH WASHER (M6 x 50mm - BLK)     |                                                 | 3PCS |
| 4 | PAN HEAD SCREW<br>(M5 x 38mm - BLK)          | () <b>, , , , , , , , , , , , , , , , , , ,</b> | 4PCS |
| 5 | ALLEN WRENCH<br>(M4 x 55mm - GD)             |                                                 | 1PC  |

#### NOTE:

Quantities shown are for one chair.

Phillips head screw driver is required in the assembly process; however, manufacturer does not provide this item.

#### **ASSEMBLY INSTRUCTIONS**

## FINE FURNITURE

### STEP 1



### STEP 2



### **ASSEMBLY INSTRUCTIONS**

# COASTER FINE FURNITURE

### STEP 3



# STEP 4 COMPLETE









Note: Dimension tolerance ±5%