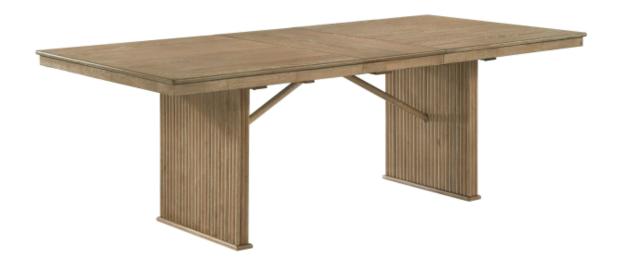

#### PARTS IDENTIFICATION

**B1 (BOX 1)** 

A TOP WITH LEAF

1PC

B2 (BOX 2)

B LEG PANEL SUPPORT

C MOUNTING BOARD

2PCS

D LEG PANEL

2PCS