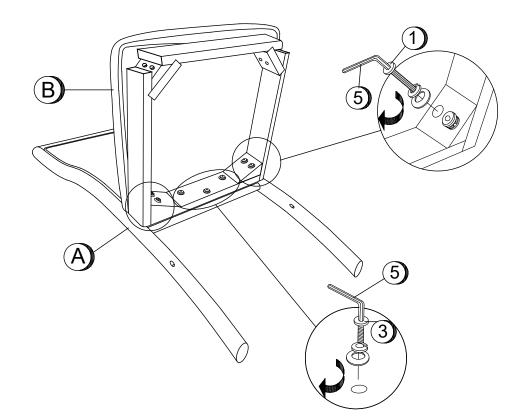

| 4PCS |
|---|----------------------------------------------|-------------------------------------------------|------|
| 2 | MEDIUM BOLT WITH WASHER<br>(M6 x 60mm - BLK) |                                                 | 4PCS |
| 3 | SHORT BOLT WITH WASHER (M6 x 50mm - BLK)     |                                                 | 3PCS |
| 4 | PAN HEAD SCREW<br>(M5 x 38mm - BLK)          | () <b>, , , , , , , , , , , , , , , , , , ,</b> | 4PCS |
| 5 | ALLEN WRENCH<br>(M4 x 55mm - GD)             |                                                 | 1PC  |

#### NOTE:

Quantities shown are for one chair.

Phillips head screw driver is required in the assembly process; however, manufacturer does not provide this item.

#### **ASSEMBLY INSTRUCTIONS**

## FINE FURNITURE

### STEP 1



### STEP 2



### **ASSEMBLY INSTRUCTIONS**

# COASTER FINE FURNITURE

### STEP 3



# STEP 4 COMPLETE









Note: Dimension tolerance ±5%