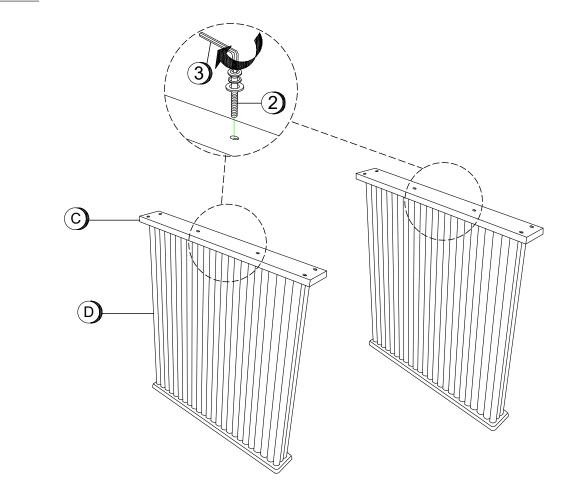

repair or modify parts that are broken or defective. Please contact the store immediately.
- 2. This product is for home use only and not intended for commercial establishments.



ASSEMBLY TIME

10 MINUTES

#### PARTS IDENTIFICATION

**B1 (BOX 1)** 

A TOP WITH LEAF

1PC

B2 (BOX 2)

B LEG PANEL SUPPORT

C MOUNTING BOARD

2PCS

D LEG PANEL

2PCS

### HARDWARE IDENTIFICATION

#### Z-B1(BOX 1) - HARDWARE PACK IS LOCATED IN 193611 (B1)

| 1 | BOLT WITH SMALL WASHER<br>(M6 x 40mm - BLK) | 4PCS  |
|---|---------------------------------------------|-------|
| 2 | BOLT WITH BIG WASHER<br>(M6 x 40mm - BLK)   | 12PCS |
| 3 | ALLEN WRENCH<br>(M4 x 55mm - GD)            | 1PC   |

# COASTER

### **ASSEMBLY INSTRUCTIONS**

#### STEP 1

**IMPORTANT NOTE: Take out the Extension Leaf.** 



### STEP 2



PAGE 3 OF 5



### STEP 3

Do not fully tighten until all bolts are attached.



### STEP 4

Fully tighten all bolts on this step.



Turn counter-clockwise to unlock



### STEP 5



# STEP 6 COMPLETE









Note: Dimension tolerance ±5%



## ASSEMBLY INSTRUCTIONS COASTER FINE FURNITURE



Fine Furniture for every stage of life

193611(B1&B2) *Dining Table* 

REVISION 0: 01/10/2025

PAGE 1 OF 5

# COASTER\*

#### **ASSEMBLY INSTRUCTIONS**

#### **ASSEMBLY TIPS:**

- 1. Remove hardware from box and sort by size.
- 2. Please check to see that all hardware and parts are present prior to start of assembly.
- 3. Please follow attached instructions in the same sequence as numbered to assure fast & easy assembly.



#### **WARNING!**

- 1. Don't attempt to repair or modify parts that are br