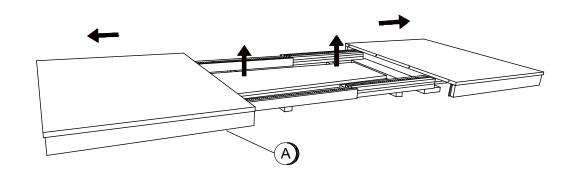

#### STEP 1

**IMPORTANT NOTE: Take out the Extension Leaf.** 

### STEP 2

PAGE 3 OF 5