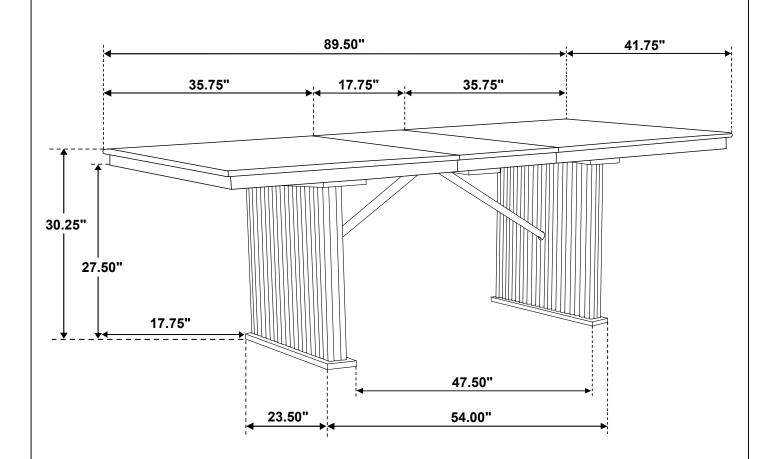

# PARTS IDENTIFICATION

**B1 (BOX 1)** 

A TOP WITH LEAF

1PC

B2 (BOX 2)

B LEG PANEL SUPPORT

C MOUNTING BOARD

2PCS

D LEG PANEL

2PCS

### HARDWARE IDENTIFICATION

#### Z-B1(BOX 1) - HARDWARE PACK IS LOCATED IN 193611 (B1)

| 1 | BOLT WITH SMALL WASHER<br>(M6 x 40mm - BLK) | 4PCS  |
|---|---------------------------------------------|-------|
| 2 | BOLT WITH BIG WASHER<br>(M6 x 40mm - BLK)   | 12PCS |
| 3 | ALLEN WRENCH<br>(M4 x 55mm - GD)            | 1PC   |

# COASTER

### **ASSEMBLY INSTRUCTIONS**

#### STEP 1

**IMPORTANT NOTE: Take out the Extension Leaf.** 



### STEP 2



PAGE 3 OF 5



### STEP 3

Do not fully tighten until all bolts are attached.



### STEP 4

Fully tighten all bolts on this step.



Turn counter-clockwise to unlock



### STEP 5



# STEP 6 COMPLETE









Note: Dimension tolerance ±5%



# ASSEMBLY INSTRUCTIONS COASTER FINE FURNITURE



Fine Furniture for every stage of life

193612 Side Chair

#### **ASSEMBLY INSTRUCTIONS**

#### **ASSEMBLY TIPS:**



- 2. Please check to see that all hardware and parts are present prior to start of assembly.
- 3. Please follow attached instructions in the same sequence as numbered to assure fast & easy assembly.



#### **WARNING!**

- 1. Don't attempt to repair or modify parts that are broken or defective. Please contact the store immediately.
- 2. This product is for home use only and not intended for commercial establishments.



ASSEMBLY TIME

10 MINUTES

### PARTS IDENTIFICATION

| A | BACK FRAME              |              | 1PC  |
|---|-------------------------|--------------|------|
| В | SEAT C