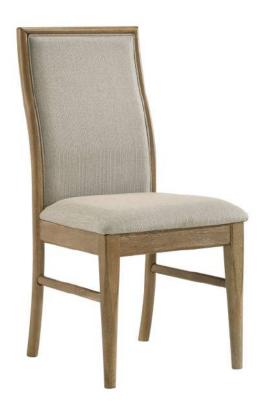

# ASSEMBLY INSTRUCTIONS COASTER FINE FURNITURE

Fine Furniture for every stage of life

193612 Side Chair

### PARTS IDENTIFICATION

| A | BACK FRAME              |              | 1PC  |
|---|-------------------------|--------------|------|
| В | SEAT CUSHION WITH FRAME |              | 1PC  |
| С | LEFT FRONT LEG          | <b>B</b> 1 0 | 1PC  |
| D | RIGHT FRONT LEG         | ( R )        | 1PC  |
| E | SIDE STRETCHER          | (D           | 2PCS |