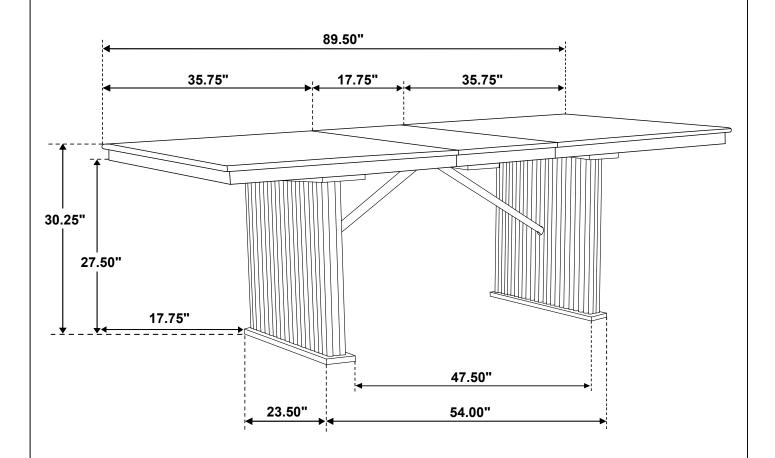

# PARTS IDENTIFICATION

**B1 (BOX 1)** 

A TOP WITH LEAF

1PC

B2 (BOX 2)

B LEG PANEL SUPPORT

C MOUNTING BOARD

2PCS

D LEG PANEL

2PCS

### HARDWARE IDENTIFICATION

#### Z-B1(BOX 1) - HARDWARE PACK IS LOCATED IN 193611 (B1)

| 1 | BOLT WITH SMALL WASHER<br>(M6 x 40mm - BLK) | 4PCS  |
|---|---------------------------------------------|-------|
| 2 | BOLT WITH BIG WASHER<br>(M6 x 40mm - BLK)   | 12PCS |
| 3 | ALLEN WRENCH<br>(M4 x 55mm - GD)            | 1PC   |

# COASTER

### **ASSEMBLY INSTRUCTIONS**

#### STEP 1

**IMPORTANT NOTE: Take out the Extension Leaf.** 



### STEP 2



PAGE 3 OF 5



### STEP 3

Do not fully tighten until all bolts are attached.



### STEP 4

Fully tighten all bolts on this step.



Turn counter-clockwise to unlock



### STEP 5



# STEP 6 COMPLETE









Note: Dimension tolerance ±5%



## ASSEMBLY INSTRUCTIONS COASTER FINE FURNITURE



Fine Furniture for every stage of life

193611(B1&B2) *Dining Table* 

REVISION 0: 01/10/2025

PAGE 1 OF 5

# COASTER\*

#### **ASSEMBLY INSTRUCTIONS**

#### **ASSEMBLY TIPS:**

- 1. Remove hardware from box and sort by size.
- 2. Please check to see that all hardware and parts are present prior to start of assembly.
- 3. Please follow attached instructions in the same sequence as numbered to assure fast & easy assembly.



#### **WARNING!**

- 1. Don't attempt to repair or modify parts that are broken or defective. Please contact the store immediately.
- 2. This product is for home use only and not intended for commercial establishments.



ASSEMBLY TIME

10 MINUTES

#### PARTS IDENTIFICATION

**B1 (BOX