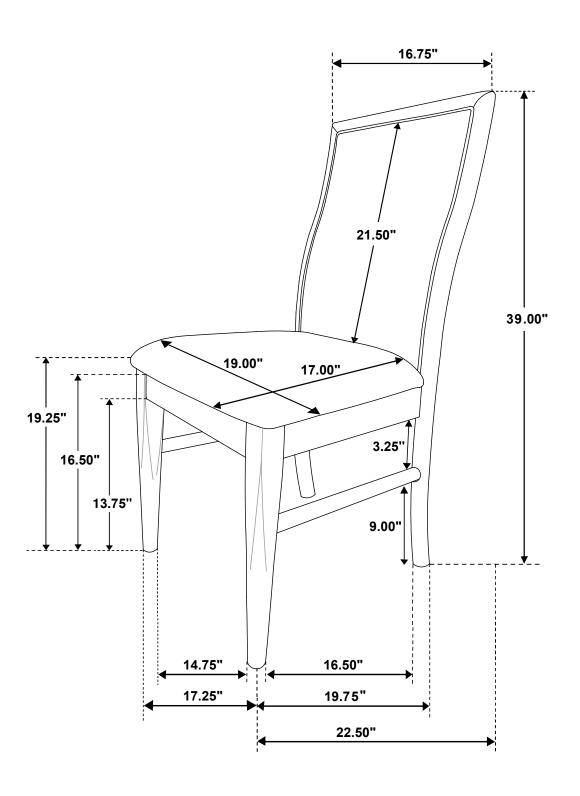

-----------|------|
| 2 | MEDIUM BOLT WITH WASHER<br>(M6 x 60mm - BLK) |                                                 | 4PCS |
| 3 | SHORT BOLT WITH WASHER (M6 x 50mm - BLK)     |                                                 | 3PCS |
| 4 | PAN HEAD SCREW<br>(M5 x 38mm - BLK)          | () <b>, , , , , , , , , , , , , , , , , , ,</b> | 4PCS |
| 5 | ALLEN WRENCH<br>(M4 x 55mm - GD)             |                                                 | 1PC  |

#### NOTE:

Quantities shown are for one chair.

Phillips head screw driver is required in the assembly process; however, manufacturer does not provide this item.

#### **ASSEMBLY INSTRUCTIONS**

## FINE FURNITURE

### STEP 1



### STEP 2



### **ASSEMBLY INSTRUCTIONS**

# COASTER FINE FURNITURE

### STEP 3



# STEP 4 COMPLETE









Note: Dimension tolerance ±5%