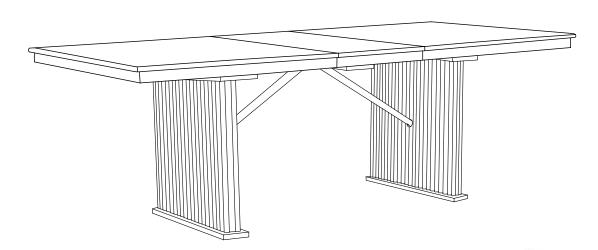

S

#### PARTS IDENTIFICATION

**B1 (BOX 1)** 

A TOP WITH LEAF

1PC

B2 (BOX 2)

B LEG PANEL SUPPORT

C MOUNTING BOARD

2PCS

D LEG PANEL

2PCS

### HARDWARE IDENTIFICATION

#### Z-B1(BOX 1) - HARDWARE PACK IS LOCATED IN 193611 (B1)

| 1 | BOLT WITH SMALL WASHER<br>(M6 x 40mm - BLK) | 4PCS  |
|---|---------------------------------------------|-------|
| 2 | BOLT WITH BIG WASHER<br>(M6 x 40mm - BLK)   | 12PCS |
| 3 | ALLEN WRENCH<br>(M4 x 55mm - GD)            | 1PC   |

# COASTER

### **ASSEMBLY INSTRUCTIONS**

#### STEP 1

**IMPORTANT NOTE: Take out the Extension Leaf.** 



### STEP 2



PAGE 3 OF 5



### STEP 3

Do not fully tighten until all bolts are attached.



### STEP 4

Fully tighten all bolts on this step.



Turn counter-clockwise to unlock



### STEP 5



# STEP 6 COMPLETE









Note: Dimension tolerance ±5%



# ASSEMBLY INSTRUCTIONS COASTER FINE FURNITURE



Fine Furniture for every stage of life

193612 Side Chair

#### **ASSEMBLY INSTRUCTIONS**

#### **ASSEMBLY TIPS:**



- 2. Please check to see that all hardware and parts are present prior to start of assembly.
- 3. Please follow attached instructions in the same sequence as numbered to assure fast & easy assembly.



#### **WARNING!**

- 1. Don't attempt to repair or modify parts that are broken or defective. Please contact the store immediately.
- 2. This product is for home use only and not intended for commercial establishments.



ASSEMBLY TIME

10 MINUTES

### PARTS IDENTIFICATION

| A | BACK FRAME              |              | 1PC  |
|---|-------------------------|--------------|------|
| В |