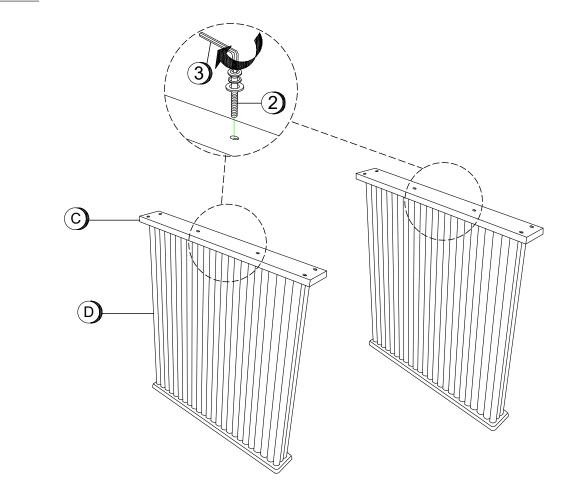

repair or modify parts that are broken or defective. Please contact the store immediately.
- 2. This product is for home use only and not intended for commercial establishments.



ASSEMBLY TIME

10 MINUTES

#### PARTS IDENTIFICATION

**B1 (BOX 1)** 

A TOP WITH LEAF

1PC

B2 (BOX 2)

B LEG PANEL SUPPORT

C MOUNTING BOARD

2PCS

D LEG PANEL

2PCS

### HARDWARE IDENTIFICATION

#### Z-B1(BOX 1) - HARDWARE PACK IS LOCATED IN 193611 (B1)

| 1 | BOLT WITH SMALL WASHER<br>(M6 x 40mm - BLK) | 4PCS  |
|---|---------------------------------------------|-------|
| 2 | BOLT WITH BIG WASHER<br>(M6 x 40mm - BLK)   | 12PCS |
| 3 | ALLEN WRENCH<br>(M4 x 55mm - GD)            | 1PC   |

# COASTER

### **ASSEMBLY INSTRUCTIONS**

#### STEP 1

**IMPORTANT NOTE: Take out the Extension Leaf.** 



### STEP 2



PAGE 3 OF 5



### STEP 3

Do not fully tighten until all bolts are attached.



### STEP 4

Fully tighten all bolts on this step.



Turn counter-clockwise to unlock



### STEP 5



# STEP 6 COMPLETE









Note: Dimension tolerance ±5%



# ASSEMBLY INSTRUCTIONS COASTER FINE FURNITURE



Fine Furniture for every stage of life

193612 Side Chair

#### **ASSEMBLY INSTRUCTIONS**

#### **ASSEMBLY TIPS:**



- 2. Please check to see that all hardware and parts are present prior to start of assembly.
- 3. Please follow attached instructions in the same sequence as numbered to assure fast & easy assembly.



#### **WARNING!**

- 1. Don't attempt to repair or modify parts that are broken or defective. Please contact the store immediately.
- 2. This product is for home use only and not inten