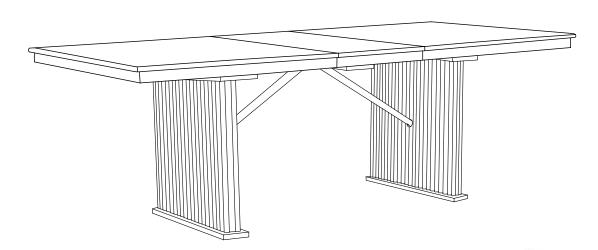

S

#### PARTS IDENTIFICATION

**B1 (BOX 1)** 

A TOP WITH LEAF

1PC

B2 (BOX 2)

B LEG PANEL SUPPORT

C MOUNTING BOARD

2PCS

D LEG PANEL

2PCS

### HARDWARE IDENTIFICATION

#### Z-B1(BOX 1) - HARDWARE PACK IS LOCATED IN 193611 (B1)

| 1 | BOLT WITH SMALL WASHER<br>(M6 x 40mm - BLK) | 4PCS  |
|---|---------------------------------------------|-------|
| 2 | BOLT WITH BIG WASHER<br>(M6 x 40mm - BLK)   | 12PCS |
| 3 | ALLEN WRENCH<br>(M4 x 55mm - GD)            | 1PC   |

# COASTER

### **ASSEMBLY INSTRUCTIONS**

#### STEP 1

**IMPORTANT NOTE: Take out the Extension Leaf.** 



### STEP 2



PAGE 3 OF 5



### STEP 3

Do not fully tighten until all bolts are attached.



### STEP 4

Fully tighten all bolts on this step.



Turn counter-clockwise to unlock



### STEP 5



# STEP 6 COMPLETE









Note: Dimension tolerance ±5%



## ASSEMBLY INSTRUCTIONS COASTER FINE FURNITURE



Fine Furniture for every stage of life

193611(B1&B2) *Dining Table* 

REVISION 0: 01/10/2025

PAGE 1 OF 5

# COASTER\*

#### **ASSEMBLY INSTRUCTIONS**

#### **ASSEMBLY TIPS:**

- 1. Remove hardware from box and sort by size.
- 2. Please check to see that all hardware and parts are present prior to start of assembly.
- 3. Please follow attached instructions in the same sequence as numbered to assure fast & easy assembly.



#### **WARNING!**

- 1. Don't attempt to repair or modify parts that are broken or defective. Please contact the store immediately.
- 2. This product is for home use only and not intended for commercial establishments.



ASSEMBLY TIME

10 MINUTES

#### PARTS IDENTIFICATION

**B1