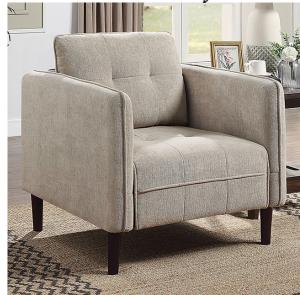

## **DETAILS:**

With the Lynda chair, you get a simple silhouette that brings a rather compact and stylish appeal to your living room. Everything looks contained within the confines of this piece, framed by the tall rounded curved arms and loose pillow backs. The soft chenille fabric is deliberately chosen in a neutral shade to outline the structure of each piece. Dark wooden legs help elevate the piece and focus the attention on the subtly tufted seating and same-color accent pillows.

Contemporary Light Gray
Chenille, Solid Wood, Others Biscuit Tufting
Loose Pillow Backs Wooden Legs

PRINT CLOSE