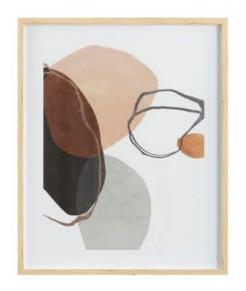

## **PEACEFUL ABSTRACT PRINT**

WP-1246-37

Inspired by nature's beauty and serenity, the Peaceful wall painting features an ink print design of muted colors and soft shapes. The quality wood frame gives a natural contrast to the Peaceful wall painting, making it the perfect artwork for any contemporary room.

- Ink print painting
- Glass window
- Wooden stretchers
- Hanging hardware included

| SPECIFICATIONS     |                                            |
|--------------------|--------------------------------------------|
| COLOR              | Multicolor                                 |
| PRODUCT MATERIALS  | Ink Print on Paper, Glass, Wood Stretchers |
| STYLE              | Contemporary                               |
| GENERAL DIMENSIONS | 26"W 32"D 1.5"H                            |