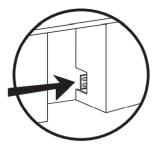

#### **ROUGH-IN DIMENSIONS**

All XO undercounter units arrive pre-wired with low profile plugs for easy installation

Need more space -Cut into an adjoining cabinet to reach an outlet there

When installing with The hinge side next to a wall - Leave adequate space for your door handle.