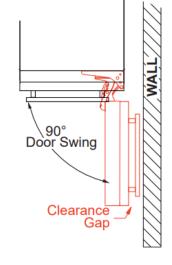

#### **ROUGH-IN DIMENSIONS**

All XO undercounter units arrive pre-wired with low profile plugs for easy installation

Need more space -Cut into an adjoining cabinet to reach an outlet there

When installing with The hinge side next to a wall - Leave adequate space for your door handle.