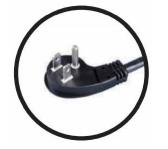

#### **FEATURES**

CAPACITY

FEATURES

85lbs of nugget ice per day. 25lbs ice storage

- Panel Ready (Panel/Handle Not Included)
- Articulated hinges for Seamless Integration
- Automatically produces up to 85lbs of nugget ice per day
- Elegant 6-color Interior Illumination
- Intuitive digital touch controls
- 6 1/2' Power Cord w/ low profile 90° flat plug
- Available in ADA Height

#### **ROUGH-IN DIMENSIONS**

All XO undercounter units arrive pre-wired with low profile plugs for easy installation

Need more space -Cut into an adjoining cabinet to reach an outlet there

When installing with The hinge side next to a wall - Leave adequate space for your door handle.