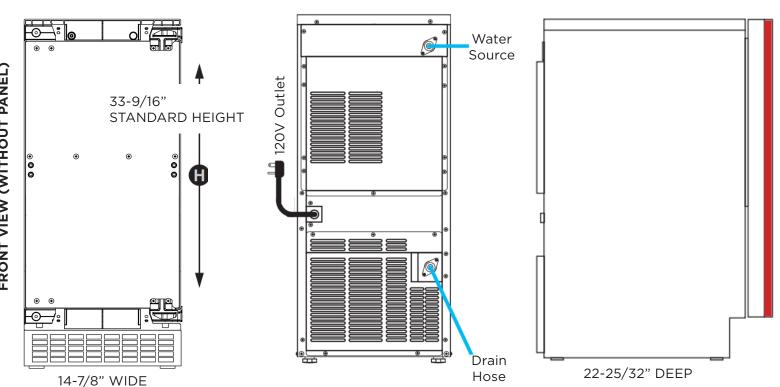

#### **SPECIFICATIONS**

| ELECTRICAL | 120V 60HZ 3.3 AMP                       |
|------------|-----------------------------------------|
| DIMENSIONS | H 33*9/16"<br>W 14 -7/8"<br>D 23-25/32" |
| ROUGH IN   | H 34 1/4" min<br>W 15"<br>D 24"         |

#### **ROUGH-IN DIMENSIONS**

All XO undercounter units arrive pre-wired with low profile plugs for easy installation

Need more space -Cut into an adjoining cabinet to reach an outlet there

When installing with The hinge side next to a wall - Leave adequate space for your door handle.