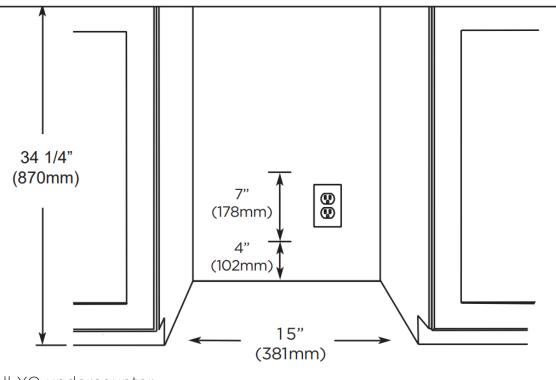

#### **SPECIFICATIONS**

| ELECTRICAL | 120V 60HZ 3.3 AMP                       |
|------------|-----------------------------------------|
| DIMENSIONS | H 33*9/16"<br>W 14 -7/8"<br>D 23-25/32" |
| ROUGH IN   | H 34 1/4" min<br>W 15"<br>D 24"         |

#### **ROUGH-IN DIMENSIONS**

All XO undercounter units arrive pre-wired with low profile plugs for easy installation

Need more space -Cut into an adjoining cabinet to reach an outlet there

When installing with The hinge side next to a wall - Leave adequate space for your door handle.