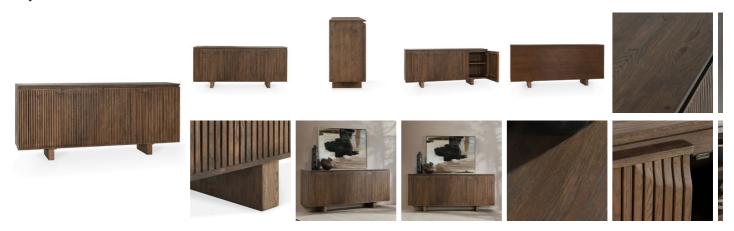

## PRODUCT DETAILS

Specifications SKU: 52004158 Collection: Roya Materials: Oak Veneer

Dimensions:~82.00~W~X~18.00~D~X~36.00~H

Colors: Toasted Brown Product Weight: 223.77 Product Cubic Feet: 43.97

## Features

Crafted from reclaimed oak veneer wood, materials consist of variations like distressing, knots, hairline cracks and oil stains. These features may result in color variations, rubbed edges, and other antique-like characteristics.

The use of veneers results in high-quality furniture with consistent color tones and appearance.

Oil based, medium brown hand-applied finish accents the natural grain from the reclaimed oak.

Featuring soft closing doors, 180 degree hinges, and magnetic catches for ease of use.

Made with FSC®-certified wood. Your support in purchasing this product promotes responsible sourcing and our efforts to ensure thriving forests.

Expertly crafted tongue and groove joinery allowing for slight movement and to prevent cracking; extending the life of this piece.

Store and organize books, dishware and other household items with 15" deep adjustable shelves.