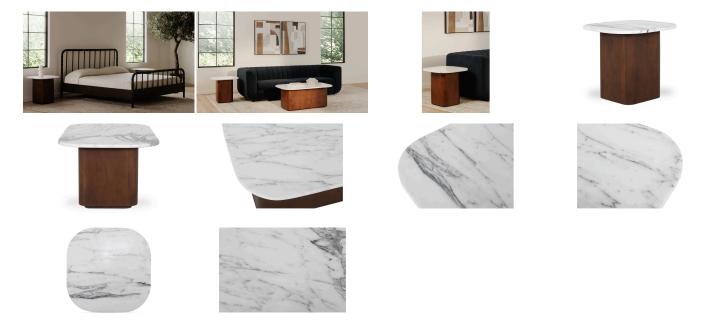

# Dash Accent Table White Calacatta Marble

#### OVERVIEW

The Dash accent table is all about versatility and clean aesthetics, where multifunctionality meets natural beauty. Thoughtfully designed to interact harmoniously with others, it creates a cohesive look when nested together or standing boldly on its own. This piece celebrates the simplicity of form and the allure of natural materials.

- Crafted from Italian Calacatta marble with mango wood base
- Due to the nature of the natural marble each piece will vary slightly &
- no two pieces will be exactly alike
- Some assembly required

## SPECIFICATIONS

| GK-1130-18-0                            |
|-----------------------------------------|
| DASH                                    |
| Italian Calacatta Marble, Mango<br>Wood |
| Contemporary                            |
| 24.0" W X 24.0" D X 22.0" H             |
|                                         |