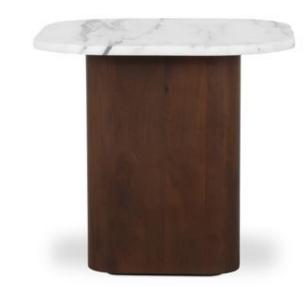

# Dash Accent Table White Calacatta Marble

#### OVERVIEW

The Dash accent table is all about versatility and clean aesthetics, where multifunctionality meets natural beauty. Thoughtfully designed to interact harmoniously with others, it creates a cohesive look when nested together or standing boldly on its own. This piece celebrates the simplicity of form and the allure of natural materials.

- Crafted from Italian Calacatta marble with mango wood base
- Due to the nature of the natural marble each piece will vary slightly &
- no two pieces will be exactly alike
- Some assembly required

## SPECIFICATIONS

| GK-1130-18-0                            |
|-----------------------------------------|
| DASH                                    |
| Italian Calacatta Marble, Mango<br>Wood |
| Contemporary                            |
| 24.0" W X 24.0" D X 22.0" H             |
|                                         |