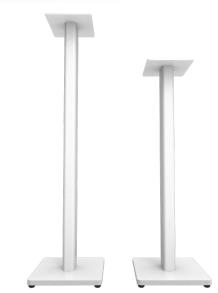

AVAILABLE COLORS

# **TIMELESS DESIGN**

Sporting an understated, timeless design, ST looks great in any room. Available as a pair in 28" or 34" heights with a black or white finish.