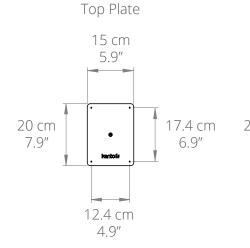

# **FEATURES & SPECIFICATIONS**

- Available in 28" and 34" heights to position speakers inline with your ears
- Each stand supports speakers weighing up to 30 lbs. (13.6 kg)
- Hollow interior and bottom channels help to conceal cables and speaker wire
- Includes spiked and domed feet for carpet and hardwood flooring
- Top plate measures 5.9" W x 7.9" L (15 cm x 20 cm)
- · Sold as a pair
- · Two year manufacturer's warranty