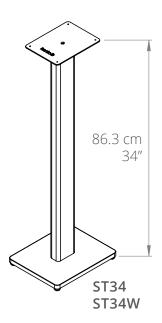

# **FEATURES & SPECIFICATIONS**

- Available in 28" and 34" heights to position speakers inline with your ears
- Each stand supports speakers weighing up to 30 lbs. (13.6 kg)
- Hollow interior and bottom channels help to conceal cables and speaker wire
- Includes spiked and domed feet for carpet and hardwood flooring
- Top plate measures 5.9" W x 7.9" L (15 cm x 20 cm)
- · Sold as a pair
- · Two year manufacturer's warranty

- · ST28 UPC: 800152721538
- · ST28W UPC: 800152722672
- Shipping box weight: 16.5 lb (7.5 kg)
- Shipping box dimensions: 29.8" x 10.3" x 3.4"
  (75.7 x 26.2 x 8.6 cm)
- · Product weight: 13.9 lb (6.3 kg)
- · ST34 UPC: 800152721552
- · ST34W UPC: 800152722689
- · Shipping box weight: 18.5 lb (8.4 kg)
- Shipping box dimensions: 34.7" x 10.3" x 3.4" (88.2 x 26.2 x 8.6 cm)
- · Product weight: 15.4 lb (7 kg)