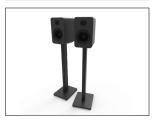

# ST Series

Positioning your speakers with your ears and away from objects that could cause reflections allows you to extract maximum performance from your speakers. Enhance your audio experience with ST28 and ST34 floor-standing speaker stands designed for bookshelf and standmount speakers up to 30 lbs. These stands are made with sturdy steel columns and an MDF base for increased weight and stability. Leveling rubber feet are included for hard floors along with carpet spikes for secure floor coupling. Built-in cable management keeps your cables organized and out of sight while the understated design of these stands complements any home decor. ST-series speaker stands are sold as a pair and are available in 28" or 34" heights with a black or white finish.

# **TIMELESS DESIGN**

Sporting an understated, timeless design, ST looks great in any room. Available as a pair in 28" or 34" heights with a black or white finish.