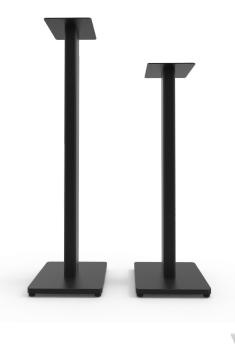

# ST Series

Positioning your speakers with your ears and away from objects that could cause reflections allows you to extract maximum performance from your speakers. Enhance your audio experience with ST28 and ST34 floor-standing speaker stands designed for bookshelf and standmount speakers up to 30 lbs. These stands are made with sturdy steel columns and an MDF base for increased weight and stability. Leveling rubber feet are included for hard floors along with carpet spikes for secure floor coupling. Built-in cable management keeps your cables organized and out of sight while the understated design of these stands complements any home decor. ST-series speaker stands are sold as a pair and are available in 28" or 34" heights with a black or white finish.

# **TIMELESS DESIGN**

Sporting an understated, timeless design, ST looks great in any room. Available as a pair in 28" or 34" heights with a black or white finish.