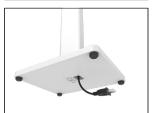

# **CLUTTER FREE**

Route speaker wire and full-size power cables through the spacious steel column to keep your wiring organized and out of sight while reducing tripping hazards.