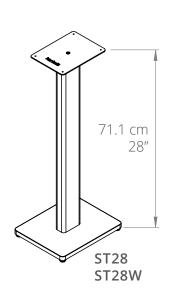

# **FEATURES & SPECIFICATIONS**

- Available in 28" and 34" heights to position speakers inline with your ears
- Each stand supports speakers weighing up to 30 lbs. (13.6 kg)
- Hollow interior and bottom channels help to conceal cables and speaker wire
- Includes spiked and domed feet for carpet and hardwood flooring
- Top plate measures 5.9" W x 7.9" L (15 cm x 20 cm)
- · Sold as a pair
- · Two year manufacturer's warranty

- · ST28 UPC: 800152721538
- · ST28W UPC: 800152722672
- Shipping box weight: 16.5 lb (7.5 kg)
- Shipping box dimensions: 29.8" x 10.3" x 3.4"
  (75.7 x 26.2 x 8.6 cm)
- · Product weight: 13.9 lb (6.3 kg)
- · ST34 UPC: 800152721552
- · ST34W UPC: 800152722689
- · Shipping box weight: 18.5 lb (8.4 kg)
- Shipping box dimensions: 34.7" x 10.3" x 3.4" (88.2 x 26.2 x 8.6 cm)
- · Product weight: 15.4 lb (7 kg)