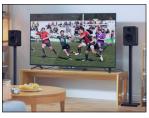

# **BETTER SOUND**

Line speakers up with your ears, place them in the room to avoid peaks or nulls in bass response, and reduce reflections from walls or furniture that can combine with the incoming audio signal and muddy the sound.