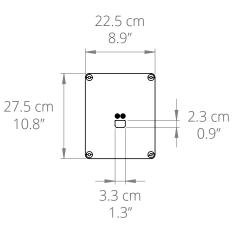

# **FEATURES & SPECIFICATIONS**

- Available in 28" and 34" heights to position speakers inline with your ears
- Each stand supports speakers weighing up to 30 lbs. (13.6 kg)
- Hollow interior and bottom channels help to conceal cables and speaker wire
- Includes spiked and domed feet for carpet and hardwood flooring
- Top plate measures 5.9" W x 7.9" L (15 cm x 20 cm)
- · Sold as a pair
- · Two year manufacturer's warranty