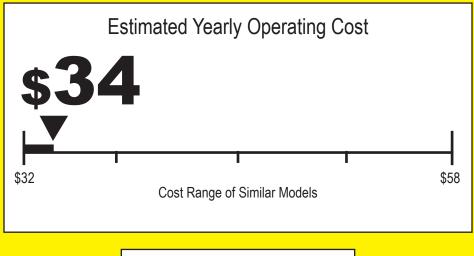

## ENERGYGUDE Refrigerator

Model: TUR-24-\*-SS-A Capacity: 5.4 Cubic Feet

- Automatic Defrost
- Without Freezer
- Without Through-the-Door Ice

## Your cost will depend on your utility rates and use.

- Cost range based only on refrigerator models of similar capacity with automatic defrost without freezer and without through-the-door ice.
- Estimated operating cost based on a 2007 national average electricity cost of 10.65 cents per kWh.
- For more information, visit www.ftc.gov/appliances.