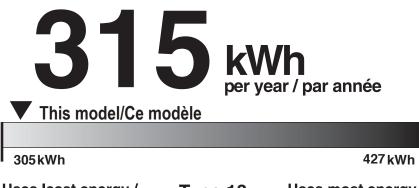

## Canadä

ENERCEI

Uses least energy / Type 13 Uses most energy / Consomme le moins 4.5-6.4 Consomme le plus d'énergie volume in ft<sup>3</sup> / volume en pi<sup>3</sup> d'énergie

Similar models compared

TUR-24-L-SS-A

TUR-24-R-SS-A

Modèles similaires comparés

DE

Model number

Numéro du modèle

Removal of this label before first retail purchase is an offence (S.C. 1992, c. 36). Enlever cette étiquette avant le premier achat au détail constitue une infraction (L.C. 1992, ch. 36).