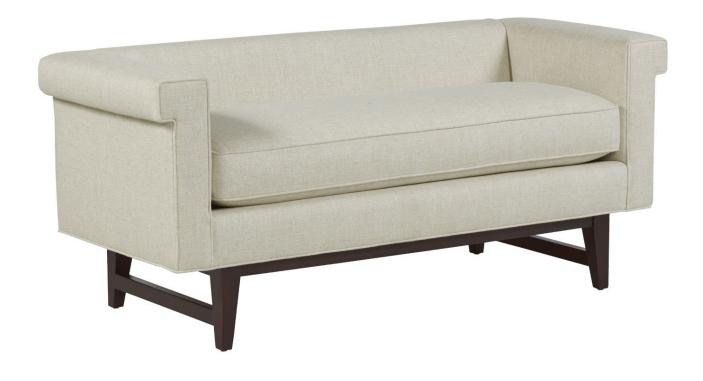

# Greek Key Arm with Loose Seat Bench

33LH-10

Benchmade Benches

#### Dimensions (inches)

 Width
 58.50

 Depth
 24.00

 Height
 26.00

FairfieldChair.com 01/03

## Greek Key Arm with Loose Seat Bench 33LH-10

Benchmade Benches

#### Dimensions - more details (inches)

Width 58.50 Depth 24.00 Height 26.00 Arm height 26.00 Inside seat width 46.00 Inside seat depth 17.00 Seat height 19.00 Inside back height 7.00

#### **Details**

Additional info Features a Stretcher base.

Materials Beech

Finish options Standard Upholstery Finishes and FairShield+ Finishes

Nailhead options Yes

Nailhead application Around Base,Arm Panelss