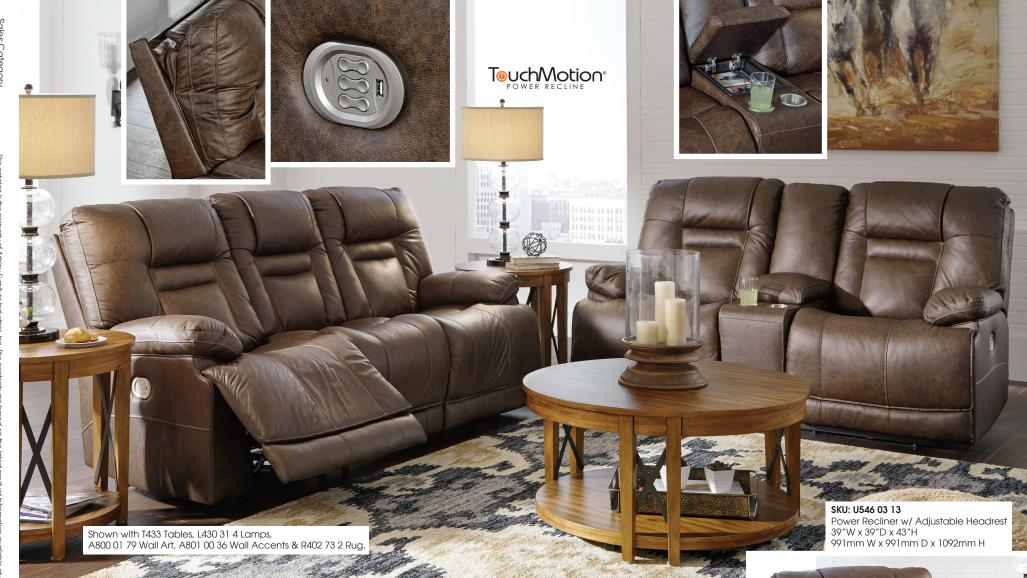

## "Wurstrow-Umber" U546 03

## SKU: U546 03 15

Power Reclining Sofa w/ Adjustable Headrest 85"W x 39"D x 43"H 2159mm W x 991mm D x 1092mm H

## SKU: U546 03 18

Power Reclining Loveseat w/ Console Storage & Adjustable Headrest 76"W x 39"D x 43"H 1930mm W x 991mm D x 1092mm H

## Features:

- Leather Match upholstery
- Due to its natural origin, real leather can show individual characteristics such as healed scars, growth marks, grain variation and shade variation
- Natural variations make each hide unique and
- do not detract from the wearing qualities of leather
- Frame constructions have been rigorously tested to simulate the home and transportation environments for improved durability
- Components are secured with combinations of glue, blocks, interlocking panels and staples
- All fabrics are pre-approved for wearability and durability against AHFA standards
- Cushion cores are constructed of low melt fiber wrapped over high quality foam
- Features metal drop-in unitized seat box for strength and durability
- All metal construction to the floor for strength and durability
- The reclining mechanism features infinite positions for comfort
- This collection features Power Adjustable Headrests,
- Adjustable Lumbar Support and Extendable Footrests
- The power control features a USB charging port
  Loveseat features console storage along with 2 cup holders