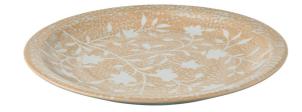

## Description

The Yvonne Charger is a round decorative ceramic plate featuring the sweet silhouette of a climbling floral design. This is rendered in white against a backdrop of a peach spattered glaze, with finish details that vary from piece to piece.