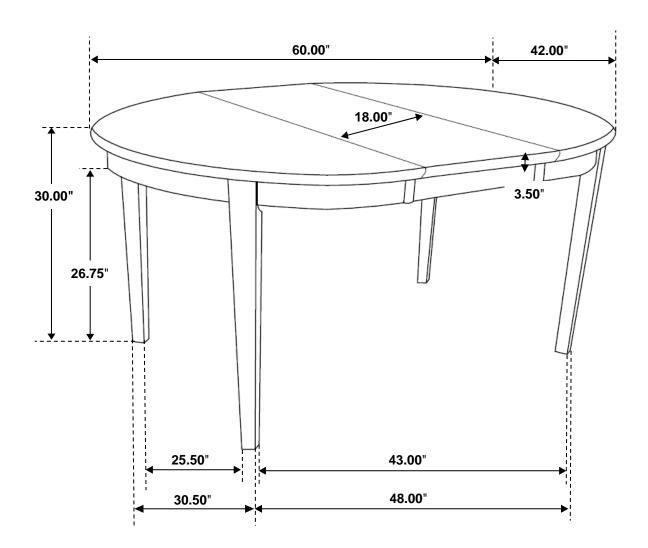

# STEP 6 COMPLETE

COASTERFURNITURE.COM

PAGE 5 OF 5

Note: Dimension tolerance ±5%