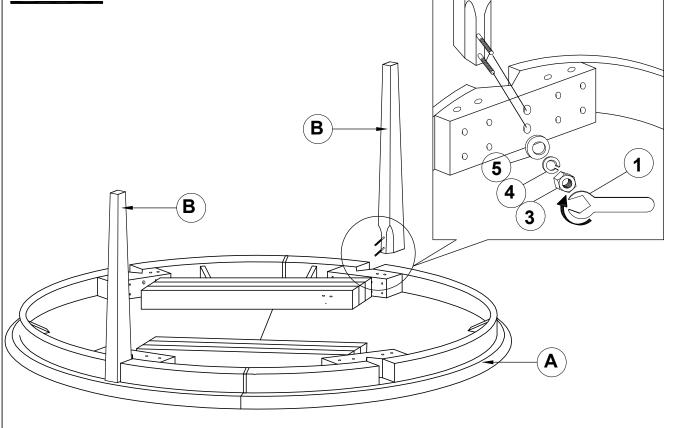

roken or defective. Please contact the store immediately.
- 2. This product is for home use only and not intended for commercial establishments.



ASSEMBLY TIME

10 MINUTES

## **PARTS IDENTIFICATION**

| A | ТОР   | 1PC  |
|---|-------|------|
| В | LEG   | 4PCS |
| С | LEAF  | 1PC  |
| D | APRON | 2PCS |

## HARDWARE IDENTIFICATION

| 1 | WRENCH<br>(12.8MM - RBW)           | 1PC  |
|---|------------------------------------|------|
| 2 | ALLLEN WRENCH<br>(M4 x 63MM - BLK) | 1PC  |
| 3 | HEX NUT<br>(5/16" - RBW )          | 8PCS |
| 4 | LOCK WASHER<br>(5/16" -RBW)        | 8PCS |
| 5 | FLAT WASHER<br>(5/16" -RBW)        | 8PCS |
| 6 | BOLT<br>( M6 x 60MM -BLK )         | 4PCS |

## **ASSEMBLY INSTRUCTIONS**



# STEP 1



# STEP 2



PAGE 3 OF 5

## **ASSEMBLY INSTRUCTIONS**



# STEP 3



## STEP 4



PAGE 4 OF 5

## **ASSEMBLY INSTRUCTIONS**



## STEP 5



# STEP 6 COMPLETE



COASTERFURNITURE.COM

PAGE 5 OF 5





Note: Dimension tolerance ±5%



# ASSEMBLY INSTRUCTIONS COASTER FINE FURNITURE



Fine Furniture for every stage of life

# 100773 Dining Side Chair

REVISION 0: 01/10/2006 REVISION 1: 02/17/2012 REVISION 2: 07/13/2020

PAGE 1 OF 4

## **ASSEMBLY INSTRUCTIONS**



#### **ASSEMBLY TIPS:**

- 1. Remove hardware from box and sort by size.
- 2. Please check to see that all hardware and parts are present prior to start of assembly.
- 3. Please follow attached instructions in the same sequence as numbered to assure fast & easy assembly.



#### **WARNING!**

- 1. Don't attempt to repair or modify parts that are broken or defective. Please contact the store immedia