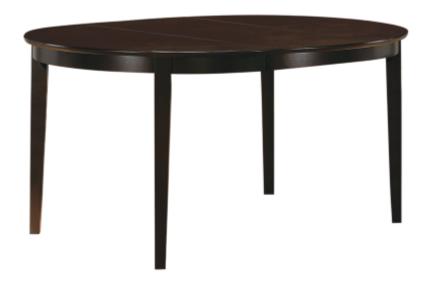

# 100770 Dining Table

REVISION 0: 01/10/2006 REVISION 1: 03/19/2012 REVISION 2: 11/26/2012 REVISION 3: 09/06/2018 REVISION 4: 07/13/2020

PAGE 1 OF 5

## **PARTS IDENTIFICATION**

| A | ТОР   | 1PC  |
|---|-------|------|
| В | LEG   | 4PCS |
| С | LEAF  | 1PC  |
| D | APRON | 2PCS |