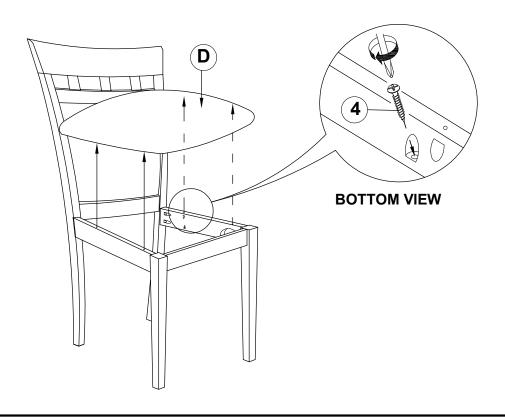

---|
| В | FRONT LEG FRAME |     | 1PC  |
| С | SIDE RAIL       |     | 2PCS |
| D | SEAT CUSHION    |     | 1PC  |

## HARDWARE IDENTIFICATION

| 1 | ALLEN WRENCH<br>( M4 x 110MM - BLK) |                     | 1PC  |
|---|-------------------------------------|---------------------|------|
| 2 | BOLT<br>(M6 x 50MM - RBW)           |                     | 6PCS |
| 3 | LOCK WASHER<br>(1/4" - BLK)         |                     | 6PCS |
| 4 | PAN HEAD SCREW<br>(#8 x 1" -BLK)    | ~mmm.( <del>}</del> | 4PCS |

#### NOTE:

Phillips head screw driver is required in the assembly process; However, manufacturer not provide this item. Quantities shown are for one chair.

## **ASSEMBLY INSTRUCTIONS**



# STEP 1



# STEP 2 A PAGE 3 OF 4 COASTERFURNITURE.COM

## **ASSEMBLY INSTRUCTIONS**

# STEP 3





# STEP 4 COMPLETE









Note: Dimension tolerance ±5%