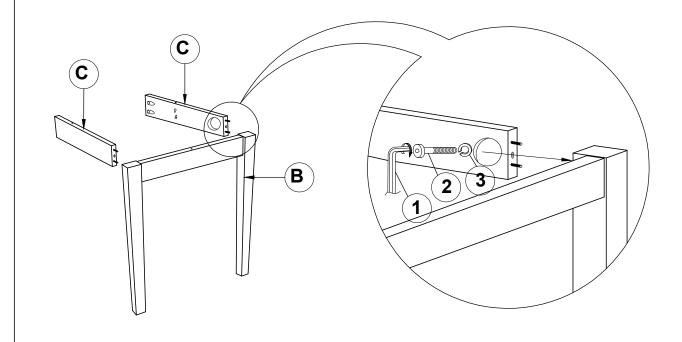

RTS IDENTIFICATION

| A | BACK FRAME      | ii. | 1PC  |
|---|-----------------|-----|------|
| В | FRONT LEG FRAME |     | 1PC  |
| С | SIDE RAIL       |     | 2PCS |
| D | SEAT CUSHION    |     | 1PC  |

## HARDWARE IDENTIFICATION

| 1 | ALLEN WRENCH<br>( M4 x 110MM - BLK) |                     | 1PC  |
|---|-------------------------------------|---------------------|------|
| 2 | BOLT<br>(M6 x 50MM - RBW)           |                     | 6PCS |
| 3 | LOCK WASHER<br>(1/4" - BLK)         |                     | 6PCS |
| 4 | PAN HEAD SCREW<br>(#8 x 1" -BLK)    | ~mmm.( <del>}</del> | 4PCS |

#### NOTE:

Phillips head screw driver is required in the assembly process; However, manufacturer not provide this item. Quantities shown are for one chair.

## **ASSEMBLY INSTRUCTIONS**



# STEP 1



# STEP 2 A PAGE 3 OF 4 COASTERFURNITURE.COM

## **ASSEMBLY INSTRUCTIONS**

# STEP 3





# STEP 4 COMPLETE









Note: Dimension tolerance ±5%