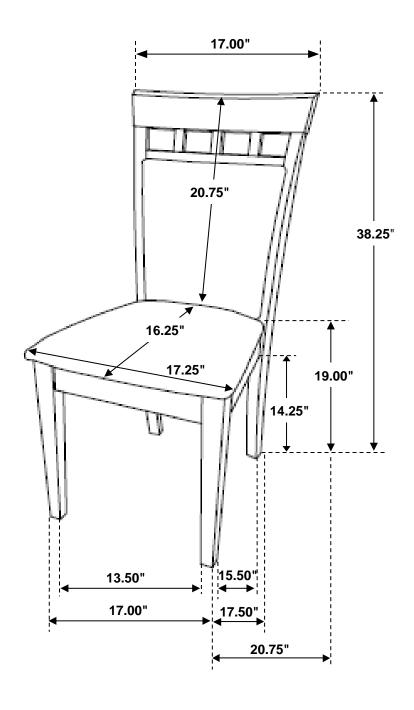

|     | 1PC  |
| С | SIDE RAIL       |     | 2PCS |
| D | SEAT CUSHION    |     | 1PC  |

## HARDWARE IDENTIFICATION

| 1 | ALLEN WRENCH<br>( M4 x 110MM - BLK) |                     | 1PC  |
|---|-------------------------------------|---------------------|------|
| 2 | BOLT<br>(M6 x 50MM - RBW)           |                     | 6PCS |
| 3 | LOCK WASHER<br>(1/4" - BLK)         |                     | 6PCS |
| 4 | PAN HEAD SCREW<br>(#8 x 1" -BLK)    | ~mmm.( <del>}</del> | 4PCS |

#### NOTE:

Phillips head screw driver is required in the assembly process; However, manufacturer not provide this item. Quantities shown are for one chair.

## **ASSEMBLY INSTRUCTIONS**



# STEP 1



# STEP 2 A PAGE 3 OF 4 COASTERFURNITURE.COM

## **ASSEMBLY INSTRUCTIONS**

# STEP 3





# STEP 4 COMPLETE









Note: Dimension tolerance ±5%