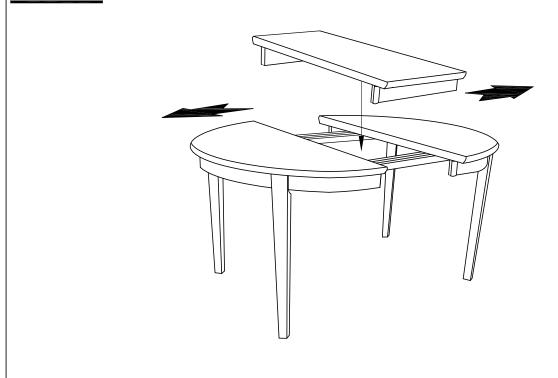

ctive. Please contact the store immediately.
- 2. This product is for home use only and not intended for commercial establishments.



ASSEMBLY TIME

10 MINUTES

## **PARTS IDENTIFICATION**

| A | ТОР   | 1PC  |
|---|-------|------|
| В | LEG   | 4PCS |
| С | LEAF  | 1PC  |
| D | APRON | 2PCS |

## HARDWARE IDENTIFICATION

| 1 | WRENCH<br>(12.8MM - RBW)           | 1PC  |
|---|------------------------------------|------|
| 2 | ALLLEN WRENCH<br>(M4 x 63MM - BLK) | 1PC  |
| 3 | HEX NUT<br>(5/16" - RBW )          | 8PCS |
| 4 | LOCK WASHER<br>(5/16" -RBW)        | 8PCS |
| 5 | FLAT WASHER<br>(5/16" -RBW)        | 8PCS |
| 6 | BOLT<br>( M6 x 60MM -BLK )         | 4PCS |

## **ASSEMBLY INSTRUCTIONS**



# STEP 1



# STEP 2



PAGE 3 OF 5

## **ASSEMBLY INSTRUCTIONS**



# STEP 3



## STEP 4



PAGE 4 OF 5

## **ASSEMBLY INSTRUCTIONS**



## STEP 5



# STEP 6 COMPLETE



COASTERFURNITURE.COM

PAGE 5 OF 5





Note: Dimension tolerance ±5%



# ASSEMBLY INSTRUCTIONS COASTER FINE FURNITURE



Fine Furniture for every stage of life

# 100773 Dining Side Chair

REVISION 0: 01/10/2006 REVISION 1: 02/17/2012 REVISION 2: 07/13/2020

PAGE 1 OF 4

## **ASSEMBLY INSTRUCTIONS**



#### **ASSEMBLY TIPS:**

- 1. Remove hardware from box and sort by size.
- 2. Please check to see that all hardware and parts are present prior to start of assembly.
- 3. Please follow attached instructions in the same sequence as numbered to assure fast & easy assembly.



#### **WARNING!**

- 1. Don't attempt to repair or modify parts that are broken or defective. Please contact the store immediately.
- 2. Th