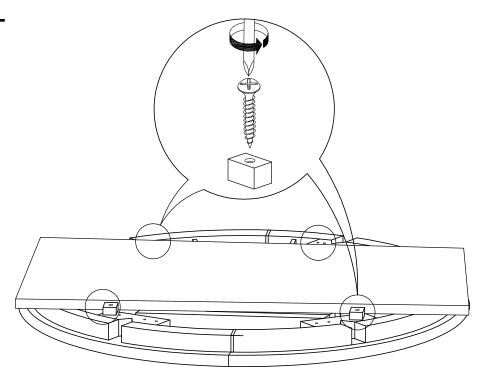

**WARNING!**

- 1. Don't attempt to repair or modify parts that are broken or defective. Please contact the store immediately.
- 2. This product is for home use only and not intended for commercial establishments.



ASSEMBLY TIME

10 MINUTES

## **PARTS IDENTIFICATION**

| A | ТОР   | 1PC  |
|---|-------|------|
| В | LEG   | 4PCS |
| С | LEAF  | 1PC  |
| D | APRON | 2PCS |

## HARDWARE IDENTIFICATION

| 1 | WRENCH<br>(12.8MM - RBW)           | 1PC  |
|---|------------------------------------|------|
| 2 | ALLLEN WRENCH<br>(M4 x 63MM - BLK) | 1PC  |
| 3 | HEX NUT<br>(5/16" - RBW )          | 8PCS |
| 4 | LOCK WASHER<br>(5/16" -RBW)        | 8PCS |
| 5 | FLAT WASHER<br>(5/16" -RBW)        | 8PCS |
| 6 | BOLT<br>( M6 x 60MM -BLK )         | 4PCS |

## **ASSEMBLY INSTRUCTIONS**



# STEP 1



# STEP 2



PAGE 3 OF 5

## **ASSEMBLY INSTRUCTIONS**



# STEP 3



## STEP 4



PAGE 4 OF 5

## **ASSEMBLY INSTRUCTIONS**



## STEP 5



# STEP 6 COMPLETE



COASTERFURNITURE.COM

PAGE 5 OF 5





Note: Dimension tolerance ±5%



# ASSEMBLY INSTRUCTIONS COASTER FINE FURNITURE



Fine Furniture for every stage of life

# 100773 Dining Side Chair

REVISION 0: 01/10/2006 REVISION 1: 02/17/2012 REVISION 2: 07/13/2020

PAGE 1 OF 4

## **ASSEMBLY INSTRUCTIONS**



#### **ASSEMBLY TIPS:**

- 1. Remove hardware from box and sort by size.
- 2. Please check to see that all hardware and parts are present prior to start of assembly.
- 3. Please follow attached instructions in the same sequence as numbered to assure fast & easy assembly.



#### **WARNING!**

- 1. Don't attempt to repair or modify