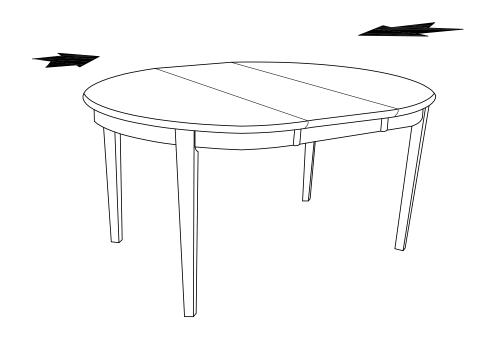

duct is for home use only and not intended for commercial establishments.



ASSEMBLY TIME

10 MINUTES

## **PARTS IDENTIFICATION**

| A | ТОР   | 1PC  |
|---|-------|------|
| В | LEG   | 4PCS |
| С | LEAF  | 1PC  |
| D | APRON | 2PCS |

## HARDWARE IDENTIFICATION

| 1 | WRENCH<br>(12.8MM - RBW)           | 1PC  |
|---|------------------------------------|------|
| 2 | ALLLEN WRENCH<br>(M4 x 63MM - BLK) | 1PC  |
| 3 | HEX NUT<br>(5/16" - RBW )          | 8PCS |
| 4 | LOCK WASHER<br>(5/16" -RBW)        | 8PCS |
| 5 | FLAT WASHER<br>(5/16" -RBW)        | 8PCS |
| 6 | BOLT<br>( M6 x 60MM -BLK )         | 4PCS |

## **ASSEMBLY INSTRUCTIONS**



# STEP 1



# STEP 2



PAGE 3 OF 5

## **ASSEMBLY INSTRUCTIONS**



# STEP 3



## STEP 4



PAGE 4 OF 5

## **ASSEMBLY INSTRUCTIONS**



## STEP 5



# STEP 6 COMPLETE



COASTERFURNITURE.COM

PAGE 5 OF 5





Note: Dimension tolerance ±5%



# ASSEMBLY INSTRUCTIONS COASTER FINE FURNITURE



Fine Furniture for every stage of life

# 100773 Dining Side Chair

REVISION 0: 01/10/2006 REVISION 1: 02/17/2012 REVISION 2: 07/13/2020

PAGE 1 OF 4

## **ASSEMBLY INSTRUCTIONS**



#### **ASSEMBLY TIPS:**

- 1. Remove hardware from box and sort by size.
- 2. Please check to see that all hardware and parts are present prior to start of assembly.
- 3. Please follow attached instructions in the same sequence as numbered to assure fast & easy assembly.



#### **WARNING!**

- 1. Don't attempt to repair or modify parts that are broken or defective. Please contact the store immediately.
- 2. This product is for home use only and not intended for comme