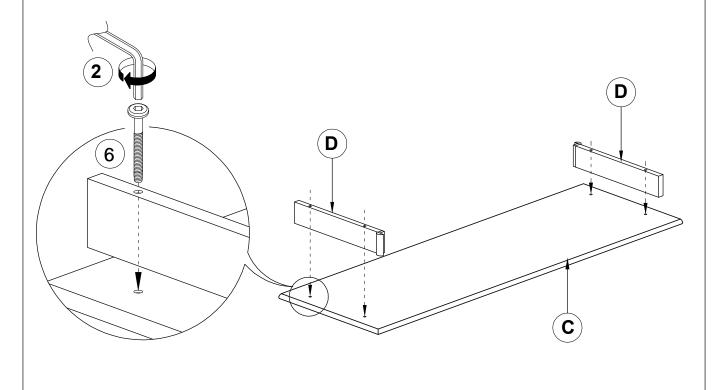

- 1. Don't attempt to repair or modify parts that are broken or defective. Please contact the store immediately.
- 2. This product is for home use only and not intended for commercial establishments.



ASSEMBLY TIME

10 MINUTES

## **PARTS IDENTIFICATION**

| A | ТОР   | 1PC  |
|---|-------|------|
| В | LEG   | 4PCS |
| С | LEAF  | 1PC  |
| D | APRON | 2PCS |

## HARDWARE IDENTIFICATION

| 1 | WRENCH<br>(12.8MM - RBW)           | 1PC  |
|---|------------------------------------|------|
| 2 | ALLLEN WRENCH<br>(M4 x 63MM - BLK) | 1PC  |
| 3 | HEX NUT<br>(5/16" - RBW )          | 8PCS |
| 4 | LOCK WASHER<br>(5/16" -RBW)        | 8PCS |
| 5 | FLAT WASHER<br>(5/16" -RBW)        | 8PCS |
| 6 | BOLT<br>( M6 x 60MM -BLK )         | 4PCS |

## **ASSEMBLY INSTRUCTIONS**



# STEP 1



# STEP 2



PAGE 3 OF 5

## **ASSEMBLY INSTRUCTIONS**



# STEP 3



## STEP 4



PAGE 4 OF 5

## **ASSEMBLY INSTRUCTIONS**



## STEP 5



# STEP 6 COMPLETE



COASTERFURNITURE.COM

PAGE 5 OF 5





Note: Dimension tolerance ±5%



# ASSEMBLY INSTRUCTIONS COASTER FINE FURNITURE



Fine Furniture for every stage of life

# 100773 Dining Side Chair

REVISION 0: 01/10/2006 REVISION 1: 02/17/2012 REVISION 2: 07/13/2020

PAGE 1 OF 4

## **ASSEMBLY INSTRUCTIONS**



#### **ASSEMBLY TIPS:**

- 1. Remove hardware from box and sort by size.
- 2. Please check to see that all hardware and parts are present prior to start of assembly.
- 3. Please follow attached instructions in the same sequence as numbered to assure fast & easy assembly.



#### **WARNING!**

- 1. Don't attempt to repair or modify parts that