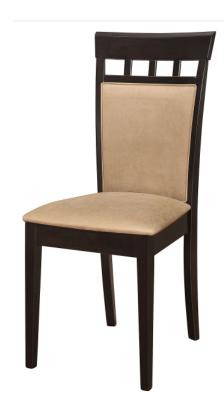

## PARTS IDENTIFICATION

| A | BACK FRAME      | ii. | 1PC  |
|---|-----------------|-----|------|
| В | FRONT LEG FRAME |     | 1PC  |
| С | SIDE RAIL       |     | 2PCS |
| D | SEAT CUSHION    |     | 1PC  |