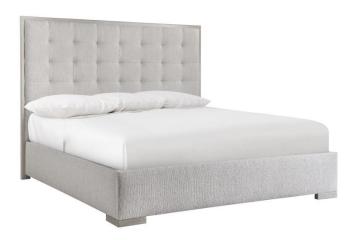

## Cornelia Panel Bed California King

### **Pieces Shown**

331FR02 Footboard/Side Rails 331H02 Headboard

#### **Dimensions**

W: 80 in D: 90.50 in H: 64.50 in W: 203.2 cm D: 229.87 cm H: 163.83 cm

SH: 0 in SH: 0 cm

#### **Finishes**

Wood: Nebbia

#### **Fabrics**

Body: B115

#### **Features**

- Upholstered headboard, side rails and footboard with exposed wood in Nebbia finish
- Wood-framed upholstered headboard with buttonless tufted panel
- Exposed wood feet
- Available in fabric B115
- Standard with five wood slats and wood center support legs with adjustable glides
- Specifications subject to change without notice