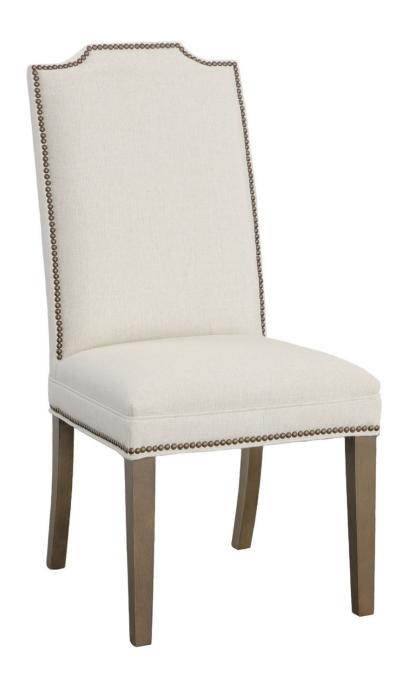

## **Empire Tall Back Dining Chair**

1244-05

**Entree Dining** 

## Dimensions (inches)

 Width
 19.50

 Depth
 27.00

 Height
 42.00

FairfieldChair.com 01/03

### Dimensions - more details (inches)

Width 19.50
Depth 27.00
Height 42.00
Inside seat width 19.50
Inside seat depth 19.00
Seat height 20.00
Inside back height 22.00

#### **Details**

Materials Rubberwood Solids

Finish options Standard Upholstery Finishes and FairShield+ Finishes

Nailhead options Yes Fabric base yardage 2.75

Standard seat High Resiliency 40
Standard back High Resiliency 20

Seat construction Tight Seat

Back conctruction Tight Back

Spring construction Sinuous Seating

Cube 12.79
Weight (lbs) 22
Country of origin USA

FairfieldChair.com 02/03

Bright

Brass

Small

## **Empire Tall Back Dining Chair** 1244-05

**Entree Dining** 

Inside Back

**Tight Seat** 