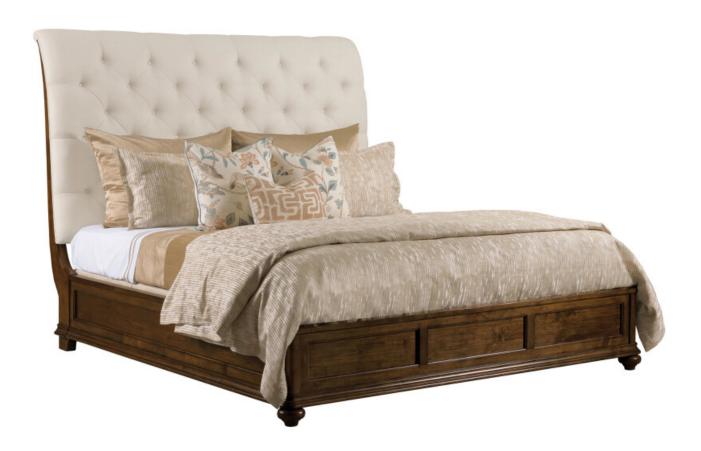

## HERNDON KING UPHOLSTERED BED - COMPLETE

#### **COMMONWEALTH COLLECTION**

ITEM # 161-316P

plush tutts of the Herndon bed add softness to both the eyes and body.

#### **Dimensions** 66" Height: Width: 83" Length: 98.5"