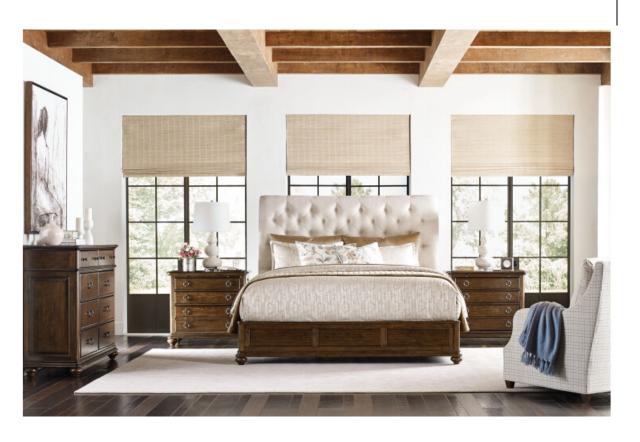

## HERNDON KING UPHOLSTERED BED - COMPLETE

#### **COMMONWEALTH COLLECTION**

ITEM # 161-316P

plush tutts of the Herndon bed add softness to both the eyes and body.