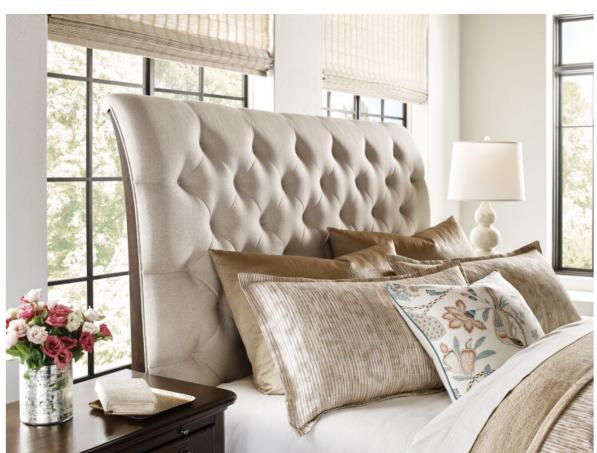

#### **COMMONWEALTH COLLECTION**

ITEM # 161-316P

plush tutts of the Herndon bed add softness to both the eyes and body.