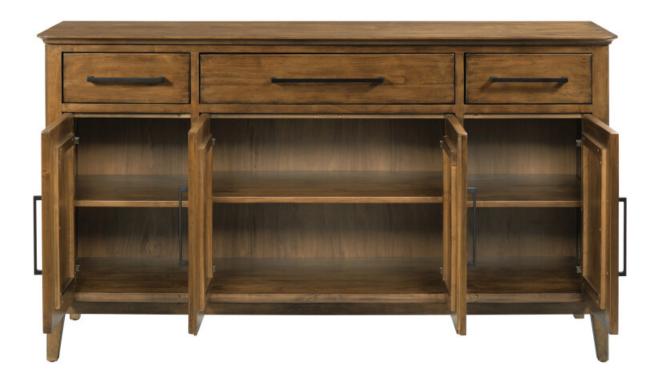

## ABODE COLLECTION

ITEM # 269-857

Closed storage remains a top request that we hear from designers and homeowners alike. The Larson Buffet offers flexible storage with three spaces behind the doors and three full depth drawers. Independently adjustable shelves are found behind the three doors.