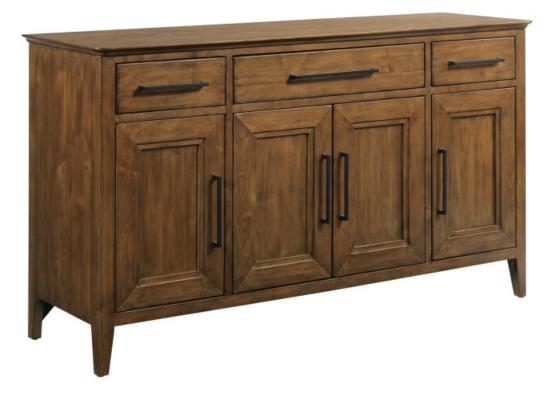

## LARSON FOUR DOOR BUFFET

## ABODE COLLECTION

ITEM # 269-857

Closed storage remains a top request that we hear from designers and homeowners alike. The Larson Buffet offers flexible storage with three spaces behind the doors and three full depth drawers. Independently adjustable shelves are found behind the three doors.

Solid Wood - Made using genuine solid wood construction  Mortise & Tenon Joinery
Mortise & Tenon Joinery
Features time-tested mortise & tenon joinery

| Dimensions + |         |     |
|--------------|---------|-----|
|              | Height: | 38" |
|              | Width:  | 66" |
|              | Length: | 20" |
|              |         |     |