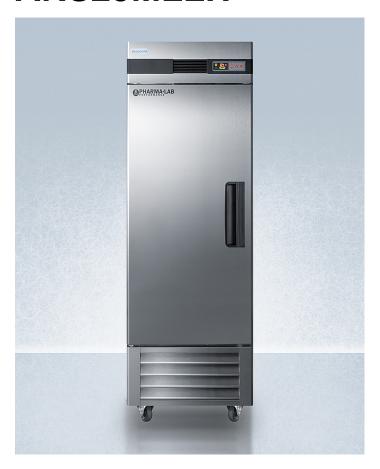

# **ARS23MLLH**

83.75" x 27.5" x 31" (H x W x D)

Performance series Pharma-Lab 23 cu.ft. all-refrigerator in stainless steel with left hand door swing

#### **Product Features:**

| Purpose-built design                            | Designed and engineered to store vaccines and other sensitive materials under stable temperature conditions                                                     |
|-------------------------------------------------|-----------------------------------------------------------------------------------------------------------------------------------------------------------------|
| Adjustable temperature                          | Interior is pre-set to 5°C, with an adjustable control range from 2 to 10°C                                                                                     |
| Temperature alarm                               | Visual and audible alarms alert if the interior temperature rises or falls out of set range                                                                     |
| Complete stainless steel construction           | Interior and exterior are entirely constructed from stainless steel for lasting durability and easy cleanup                                                     |
| Forced air cooling                              | Top-mounted commercial fan ensures rapid temperature recovery                                                                                                   |
| Automatic defrost with adjustable cycle defrost | Adjustable cycle defrost operation ensures the unit avoid temperature spikes and ice buildup                                                                    |
| Self-closing door                               | Closes to save energy but will remain open when the door is opened at a 90° angle for easier loading                                                            |
| Open door alarm                                 | Alarm will beep 3 times if the door is left open for 30 seconds, 5 times at 60 seconds, and will sound continuously if the door is open for more than 5 minutes |
| 6 inch casters                                  | Ships with a set of casters (2 locking) for optional user installation                                                                                          |