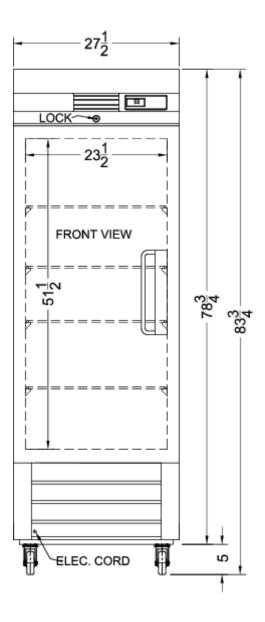

### **ARS23MLLH Specifications:**

| Height of Cabinet                                                                                                                  | 83.75" (213 cm)                                 |
|------------------------------------------------------------------------------------------------------------------------------------|-------------------------------------------------|
| Width                                                                                                                              | 27.5" (70 cm)                                   |
| Depth                                                                                                                              | 31.0" (79 cm)                                   |
| Depth with Handle                                                                                                                  | 32.75" (83 cm)                                  |
| Depth with door at 90°                                                                                                             | 56.5" (144 cm)                                  |
| Capacity                                                                                                                           | 23.0 cu.ft. (651 L)                             |
| Defrost Type                                                                                                                       | Automatic                                       |
| Door                                                                                                                               | Stainless Steel                                 |
| Cabinet                                                                                                                            | Stainless Steel                                 |
| US Electrical Safety                                                                                                               | UL                                              |
| Canadian Electrical<br>Safety                                                                                                      | ULC                                             |
| Sanitation                                                                                                                         | ETL-S                                           |
| Amps                                                                                                                               | 7.5                                             |
| Voltage/Frequency                                                                                                                  | 115 V AC/60 Hz                                  |
| Weight                                                                                                                             | 282.0 lbs. (128<br>kg)                          |
| Shipping Weight                                                                                                                    | 292.0 lbs. (132<br>kg)                          |
| Parts & Labor Warranty                                                                                                             | 2 Years                                         |
| Compressor Warranty                                                                                                                | 5 Years                                         |
| Refrigerator Features                                                                                                              |                                                 |
| Door Swing                                                                                                                         | LHD                                             |
| Reversible                                                                                                                         | No                                              |
| Shelf Type                                                                                                                         | Wire                                            |
| Shelf Qty                                                                                                                          | 4                                               |
| Adjustable Shakes                                                                                                                  |                                                 |
| Adjustable Shelves                                                                                                                 | Yes                                             |
| Thermostat Type                                                                                                                    | Yes<br>Digital                                  |
|                                                                                                                                    |                                                 |
| Thermostat Type                                                                                                                    | Digital                                         |
| Thermostat Type Fan Type                                                                                                           | Digital<br>Interior                             |
| Thermostat Type Fan Type Refrigerant Type                                                                                          | Digital<br>Interior<br>R290a                    |
| Thermostat Type Fan Type Refrigerant Type Refrigerant Amount                                                                       | Digital<br>Interior<br>R290a<br>2.5oz.          |
| Thermostat Type Fan Type Refrigerant Type Refrigerant Amount High Side PSI                                                         | Digital Interior R290a 2.5oz. 290.0             |
| Thermostat Type Fan Type Refrigerant Type Refrigerant Amount High Side PSI Low Side PSI                                            | Digital Interior R290a 2.5oz. 290.0 155.0       |
| Thermostat Type Fan Type Refrigerant Type Refrigerant Amount High Side PSI Low Side PSI Wheel Qty                                  | Digital Interior R290a 2.5oz. 290.0 155.0       |
| Thermostat Type Fan Type Refrigerant Type Refrigerant Amount High Side PSI Low Side PSI Wheel Qty Interior Light                   | Digital Interior R290a 2.5oz. 290.0 155.0 4 Yes |
| Thermostat Type Fan Type Refrigerant Type Refrigerant Amount High Side PSI Low Side PSI Wheel Qty Interior Light Temperature Range | Digital Interior R290a 2.5oz. 290.0 155.0 4 Yes |