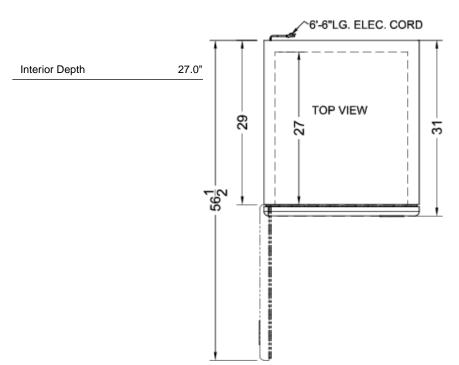

### **ARS23MLLH Specifications:**

| Height of Cabinet                                                                                                                  | 83.75" (213 cm)                                 |
|------------------------------------------------------------------------------------------------------------------------------------|-------------------------------------------------|
| Width                                                                                                                              | 27.5" (70 cm)                                   |
| Depth                                                                                                                              | 31.0" (79 cm)                                   |
| Depth with Handle                                                                                                                  | 32.75" (83 cm)                                  |
| Depth with door at 90°                                                                                                             | 56.5" (144 cm)                                  |
| Capacity                                                                                                                           | 23.0 cu.ft. (651 L)                             |
| Defrost Type                                                                                                                       | Automatic                                       |
| Door                                                                                                                               | Stainless Steel                                 |
| Cabinet                                                                                                                            | Stainless Steel                                 |
| US Electrical Safety                                                                                                               | UL                                              |
| Canadian Electrical<br>Safety                                                                                                      | ULC                                             |
| Sanitation                                                                                                                         | ETL-S                                           |
| Amps                                                                                                                               | 7.5                                             |
| Voltage/Frequency                                                                                                                  | 115 V AC/60 Hz                                  |
| Weight                                                                                                                             | 282.0 lbs. (128<br>kg)                          |
| Shipping Weight                                                                                                                    | 292.0 lbs. (132<br>kg)                          |
| Parts & Labor Warranty                                                                                                             | 2 Years                                         |
| Compressor Warranty                                                                                                                | 5 Years                                         |
| Refrigerator Features                                                                                                              |                                                 |
| Door Swing                                                                                                                         | LHD                                             |
| Reversible                                                                                                                         | No                                              |
| Shelf Type                                                                                                                         | Wire                                            |
| Shelf Qty                                                                                                                          | 4                                               |
| Adjustable Shakes                                                                                                                  |                                                 |
| Adjustable Shelves                                                                                                                 | Yes                                             |
| Thermostat Type                                                                                                                    | Yes<br>Digital                                  |
|                                                                                                                                    |                                                 |
| Thermostat Type                                                                                                                    | Digital                                         |
| Thermostat Type Fan Type                                                                                                           | Digital<br>Interior                             |
| Thermostat Type Fan Type Refrigerant Type                                                                                          | Digital<br>Interior<br>R290a                    |
| Thermostat Type Fan Type Refrigerant Type Refrigerant Amount                                                                       | Digital<br>Interior<br>R290a<br>2.5oz.          |
| Thermostat Type Fan Type Refrigerant Type Refrigerant Amount High Side PSI                                                         | Digital Interior R290a 2.5oz. 290.0             |
| Thermostat Type Fan Type Refrigerant Type Refrigerant Amount High Side PSI Low Side PSI                                            | Digital Interior R290a 2.5oz. 290.0 155.0       |
| Thermostat Type Fan Type Refrigerant Type Refrigerant Amount High Side PSI Low Side PSI Wheel Qty                                  | Digital Interior R290a 2.5oz. 290.0 155.0       |
| Thermostat Type Fan Type Refrigerant Type Refrigerant Amount High Side PSI Low Side PSI Wheel Qty Interior Light                   | Digital Interior R290a 2.5oz. 290.0 155.0 4 Yes |
| Thermostat Type Fan Type Refrigerant Type Refrigerant Amount High Side PSI Low Side PSI Wheel Qty Interior Light Temperature Range | Digital Interior R290a 2.5oz. 290.0 155.0 4 Yes |