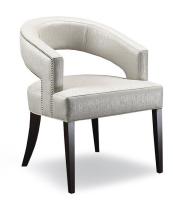

## Colette

Designed with art deco in mind. This floating back chair has impeccably striking detailing. Eco-friendly construction. Certified sustainable, kiln-dried wood frame. MicroGel soy-based polyfoam with fibre wrap. Sinuous wire spring system. Benchmade in Canada. Available in fabric or leather.