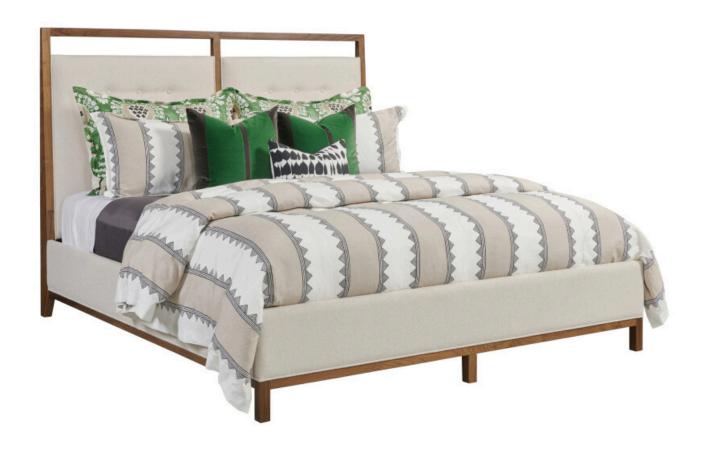

#### MONOGRAM WALNUT COLLECTION

ITEM # 315-313P

If you are inclined to relax, then you might consider the inclined shape of the Pinehurst Upholstered Bed! This bed has two key strengths and they are the two that matter most when considering a bed: 1) it features stunning style and 2) it delivers incredible comfort for those who like to rest against the upholstered headboard as they relax from the day's work. But don't miss other details of this statement bed such as the matching upholstered rails that carry the walnut trim from the headboard through the footboard. Another worthy feature is the performance fabric that makes it both cleanable and comfortable.

| Dimensions |         |       | + |
|------------|---------|-------|---|
|            | Height: | 58"   |   |
|            | Width:  | 63.5" |   |
|            | Length: | 89"   |   |
|            |         |       |   |