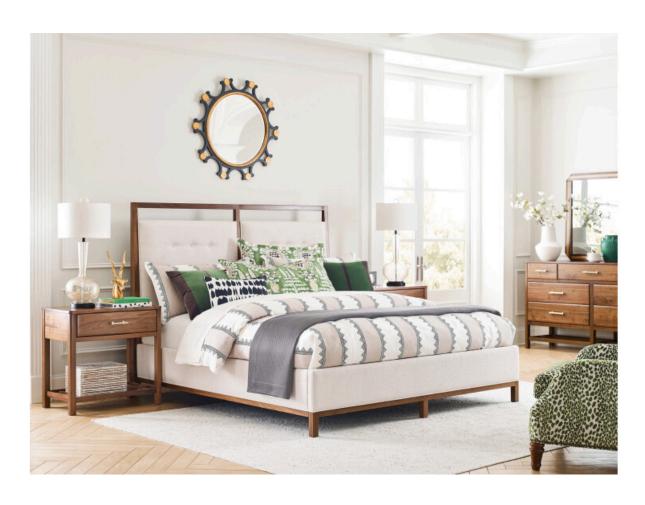

#### MONOGRAM WALNUT COLLECTION

ITEM # 315-313P

If you are inclined to relax, then you might consider the inclined shape of the Pinehurst Upholstered Bed! This bed has two key strengths and they are the two that matter most when considering a bed: 1) it features stunning style and 2) it delivers incredible comfort for those who like to rest against the upholstered headboard as they relax from the day's work. But don't miss other details of this statement bed such as the matching upholstered rails that carry the walnut trim from the headboard through the footboard. Another worthy feature is the performance fabric that makes it both cleanable and comfortable.