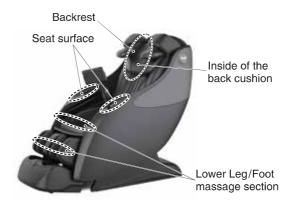

Do not refit, disassemble or repair the product without the help of an authorized service provider.
 Otherwise fires, abnormal movements or personal injuries may happen.

- The following persons (even if they are physically healthy at present) should consult a physician before using the product.
  - (1) Persons with muscular atrophy due to old age or below normal weight;
  - (2) Persons feeling lumbago with pain in the muscles and joints of the lower back;
  - (3) Persons suffer from sprains or bruising easily;
  - (4) Persons with motion sicknesss;
  - (5) Persons who received a heart operation or another vascular operation.
  - It may cause serious injury if not addressed properly.
  - Otherwise it may aggravate or cause serious injury.
- Before sitting on the product, make sure there is no foreign objects between any two parts of the chair.
- (Make sure there are no foreign objects on the back cover, the backrest, the seat surface, the lower leg/foot massage section or inside surface of the back cushion.)
- Otherwise accidents, injuries or product faults caused by clamping of hands, feet or other articles may occur.
- Before sitting on the seat, make sure the massage wheels are in the retracted positions.
- Turn off the massage function before you get off the chair.
- When the lower leg/foot massage section is not retracting after the massage, retract the footrest with the remote button.

# Make sure there is no foreign objects in the seams of the product.