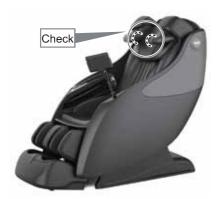

### Make sure the massage wheels are retracted

If the rollers are not at the top of the backrest in the retracted position, press "ON" button to bring back to the default position.

### Make sure the fabric is not damaged nor cracked

Inspect the synthetic leather portion in which the massaging rollers travel along the backrest. Be sure there is no damage or unusual wear.

### **Marning**

 Before use, raise the back cushion and check whether fabrics lining pointed out in the figure are undamaged.

(Even if the fabric is slightly damaged, stop using the product immediately. Pull out the power plug and send notify the manufacturer for a replacement cover.)