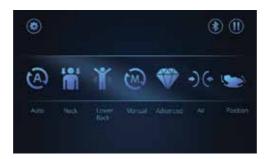

## **Operation guide**

#### 1 Auto

- Touch [Auto], enter to Auto programs.
- There are 16 auto massage programs: Master's Choice, Signature, Sleeping, Stretching, Spine, Deep tissue, Core, The Golfer, Pilates, Mobile mode, Relax, Chinese, Sports, Morning, Evening. Select one of them to start massage.