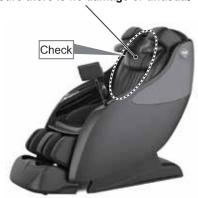

### Make sure the fabric is not damaged nor cracked

Inspect the synthetic leather portion in which the massaging rollers travel along the backrest. Be sure there is no damage or unusual wear.

### **Marning**

 Before use, raise the back cushion and check whether fabrics lining pointed out in the figure are undamaged.

(Even if the fabric is slightly damaged, stop using the product immediately. Pull out the power plug and send notify the manufacturer for a replacement cover.)

If the product is used when there is fabric damage, you may get injured or get an electric shock.