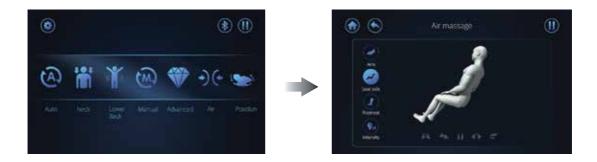

#### 6. Air massage

- Touch the [ Air Massage ] icon and the screen will turn to the according page.
- There are 3 programs to select from.
- Select the program you prefer to start the massage.
- There are 5 different levels of air intensity available for adjustment.