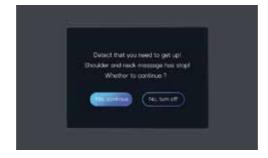

3- Shoulder and neck massage head rise warning When the chair senses your need to get up, a dialog box will pop up as below, click "Yes, continue", continue massage; Click "No, turn off", the chair will be turned off.