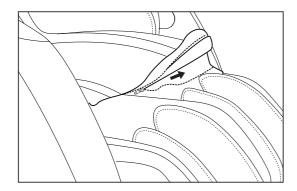

### **Marning**

 Before use, raise the back cushion and check whether fabrics lining pointed out in the figure are undamaged.

(Even if the fabric is slightly damaged, stop using the product immediately. Pull out the power plug and send notify the manufacturer for a replacement cover.)

If the product is used when there is fabric damage, you may get injured or get an electric shock.