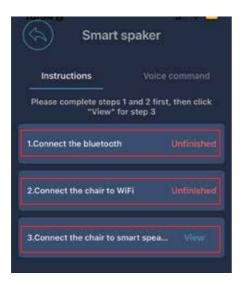

NOTE: You must make an Osaki account in order to connect your Master chair to Alexa.

- 5. Smart Speaker Page
- On the setting page, click on "Smart Speaker" to go to the Smart Speaker page.

- 6. Connect to Alexa
- From the Smart speaker page, complete the three steps listed in the Instructions tab.

- 7. First Step to Connect to Alexa
- Connect the Master to bluetooth by pressing the first step, "Connect to bluetooth". Then select OP-4D Master from the Choose the device menu and press OK.

- 8. Second Step to Connect to Alexa
- Connect the chair to WiFi by clicking on the "Connect the chair to WiFi" step.
- From the Connect to WiFi menu, enter in your WiFi network and password, then select the check mark located below to complete this step.

- 9. Third Step to Connect to Alexa
- Connect the chair to the smart speaker, Alexa, by pressing the "Connect the chair to smart speaker". Then, you will be directed to the steps to connect your Master chair to Alexa.
- The menu states the steps needed to connect, they are as follows:
- 1) First, power on the smart speakers.
- ② Second, download and install the Alexa app from either the app store or google play.
- 3 Third, connect the smart speakers to the same WiFi as your Master chair.
- ④ Fourth, your smart speakers are ready to be used alongside the Master chair. Go to the Voice Command List, located on the Smart Speaker menu, to try out some voice commands.