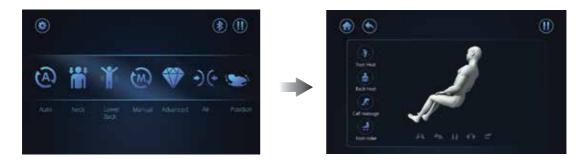

#### NOTE:

Foot heat

Touch this icon to turn off the foot heat from the rollers. Touch again to turn it on.

Back heat

Touch this icon to turn off the back heat from the rollers. Touch again to turn it on.

Calf massage

Touch this icon to turn on/off calf massage.

Foot roller

Touch this icon to turn on/off foot roller.