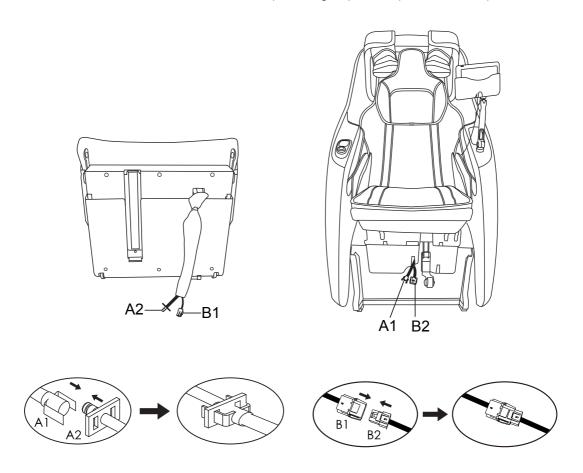

3. Align the hole C2 (on the legrest) to the shaft C1 (on the main unit). Let H1 pass through H2. Lock the shafts with the circlips provided.

4. Zip the zipper connecting legrest and seat cushion.

5. Installation completed.