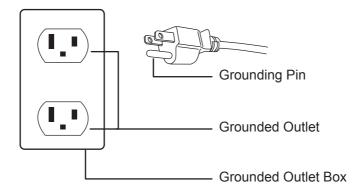

#### **GROUNDING INSTRUCTIONS**

This product must be grounded. If it should malfunction or break down, grounding provides a path of least resistance for the electric current to reduce the risk of electric shock. This product is equipped with a cord with an equipment-grounding conductor and a grounding plug. The plug must be plugged into an appropriate outlet that is properly installed and grounded in accordance with all local codes and ordinances. Danger-Improper connection of the equipment-grounding conductor can result in a risk of electric shock. Check with a qualified electrician or serviceman if you are in doubt as to whether the product is properly grounded. Do not modify the plug provided with the product – if it will not fit the outlet, have a proper outlet installed by a qualified electrician.