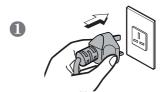

### Power on the product

- Insert the power plug into the power socket.
- 2 Turn the switch to the "I" (ON) position to activate the chair.