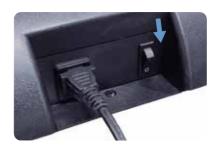

### Power on the product

- Insert the power plug into the power socket.
- 2 Turn the switch to the "I" (ON) position to activate the chair.

### 

- Be sure the power cord is firmly and completely inserted into the power outlet.
   Otherwise electrical shocks or fires may occur because of overheating or power shorts.
- Abide by the regulations on use of the socket and the wiring devices strictly.
- Use a 110-120V~, 50/60Hz power supply. (Do not use the product in a foreign country or connect it with a transformer without permission.)