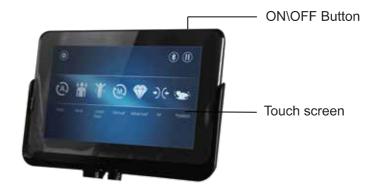

### The controller instructions

### Power switch on top of the controller

- 1. Power switch on the top of the controller
- ON/OFF button
- Press this button to start massage chair. Touch any massage function icon to start massage.
- Press this button again to turn off the massage chair, and it will return to its original position.
- 2. Touch screen
- There are 7 function options in the touch screen for users select.
- Setting is on the top left corner.
- Pause is on the top right corner.