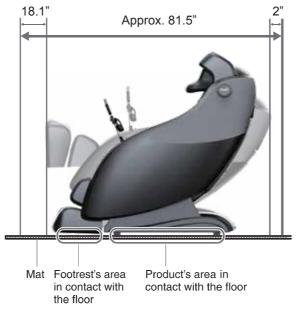

### **Installation position**

Make sure there is enough space to recline the chair and for the user to get in and out of the chair freely. PLEASE MAKE SURE TO USE A MAT OR RUG UNDER CHAIR IF YOU PLACE THE CHAIR ON TOP OF A HARD SURFACE LIKE HARWOOD AND CERAMIC FLOORS.

- Do not expose the product directly under the sunlight or in a high-temperature place (e.g., in front of heating equipment or by a window where sunlight can cause the synthetic leather fade, melt or crack.)
- Place a mat below the product to avoid floor damage. The mat should cover the product's area in contact with the floor and the footrest's area in contact with the floor (minimum dimensions: 63"x31.5"). See the figure.
- Install the product close to a power socket.