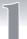

### **Chair Installation**

- Footrest Installation
  - 1. Connect the air connector: A2 (on the legrest) and A1 (on the main unit).
  - 2. Connect the electrical connector: B1 (on the legrest) and B2 (on the main unit).