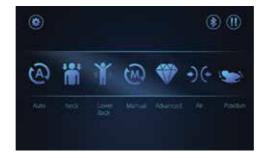

### Power switch on top of the controller

- 1. Power switch on the top of the controller
- ON/OFF button
- Press this button to start massage chair. Touch any massage function icon to start massage.
- Press this button again to turn off the massage chair, and it will return to its original position.
- 2. Touch screen
- There are 7 function options in the touch screen for users select.
- Setting is on the top left corner.
- Pause is on the top right corner.

## **Operation guide**

#### 1 Auto

- Touch [Auto], enter to Auto programs.
- There are 16 auto massage programs: Master's Choice, Signature, Sleeping, Stretching, Spine, Deep tissue, Core, The Golfer, Pilates, Mobile mode, Relax, Chinese, Sports, Morning, Evening. Select one of them to start massage.

#### 2. Neck

- Touch this icon, the screen will turn to the page of [Neck].
- There are 3 modes next page: Slight, Focus, Shoulder Concentrated, you can select [Slight] / [Focus] directly to start neck massage program, when touch [shoulder Concentrated] icon, there are left and right for options, select one to start [shoulder Concentrated] massage.

#### 3. Lower Back

- Touch the icon, the screen will turn to [Lower Back] page.
- There are 4 auto massage programs. Select any one to start massage.

#### 4. Manual

- Touch this icon, the screen will turn to [Manual] page.
- There are 4 different massage programs for the parts of the back area.
- Users can select and start the program they prefer.
- Tapping/Shiatsu has two kinds of massage techniques for selection.

#### 5. Advanced

- When pressing [ Advanced ], the screen will change to the according page.
- There are 4 programs to select from.
- Users can select and start the program that you prefer.

#### 6. Air massage

- Touch the [ Air Massage ] icon and the screen will turn to the according page.
- There are 3 programs to select from.
- Select the program you prefer to start the massage.
- There are 5 different levels of air intensity available for adjustment.

#### 7. Position

- Users can adjust the reclination of the backrest and the footrest by touching the icon . When you think that is the position you want, then touch the icon again to stop the adjustment.
- The button of the legrest allows you to extend or retract the length of the legrest.
- Touch the [ Zero Gravity ] icon to adjust the chair's zero-gravity position. Press the button again to return to the original position.
- Touch the [ LED ] icon to control the light under the hood.
- Touch the [Negative Oxygen ion] to open/close negative oxygen ion.

#### 8. Settings

- Touch the 🕸 icon on the top left corner, the screen will change to the [ Setting ] menu.
- Users can select Sleep Mode, Touch volume, Screen sleep and Screen brightness in this page as needed.

#### 9. Bluetooth

• Touch (\*) to control Bluetooth. When you press it, this icon will be lighting up, that means Bluetooth of this chair has been turned on and you can connect bluetooth by phone. Also, you can touch this icon again to turn off.