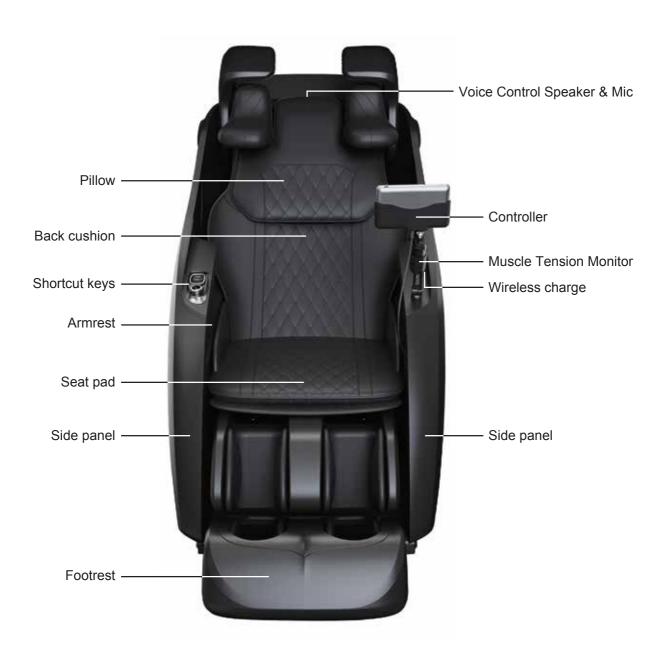

oduct must be grounded. If it should malfunction or break down, grounding provides a path of least resistance for the electric current to reduce the risk of electric shock. This product is equipped with a cord with an equipment-grounding conductor and a grounding plug. The plug must be plugged into an appropriate outlet that is properly installed and grounded in accordance with all local codes and ordinances. Danger-Improper connection of the equipment-grounding conductor can result in a risk of electric shock. Check with a qualified electrician or serviceman if you are in doubt as to whether the product is properly grounded. Do not modify the plug provided with the product – if it will not fit the outlet, have a proper outlet installed by a qualified electrician.



## **Product Parts**



## **Product Parts**

## **Air Bags Massage Position**



10 Air bags (Shoulder & Neck)

4 Air bags (Mechanism)12 Air bags (Armrest & Seat side)

20 Air bags (Footrest)

## Before use



### **Chair Installation**

- Footrest Installation
  - 1. Connect the air connector: A2 (on the legrest) and A1 (on the main unit).
  - 2. Connect the electrical connector: B1 (on the legrest) and B2 (on the main unit).



3. Align the hole C2 (on the legrest) to the shaft C1 (on the main unit). Let H1 pass through H2. Lock the shafts with the circlips provided.



4. Zip the zipper connecting legrest and seat cushion.



5. Installation completed.

# 9

### **Installation position**

Make sure there is enough space to recline the chair and for the user to get in and out of the chair freely. PLEASE MAKE