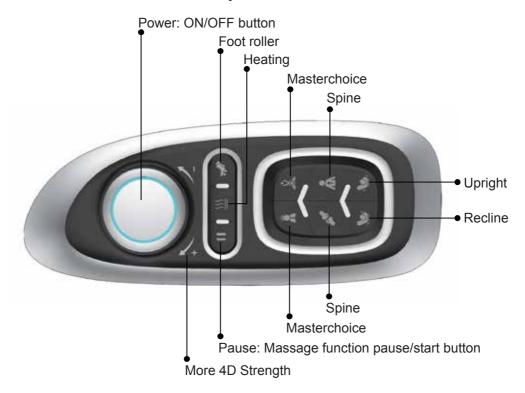

### Power switch on top of the controller

- 1. Power switch on the top of the controller
- ON/OFF button
- Press this button to start massage chair. Touch any massage function icon to start massage.
- Press this button again to turn off the massage chair, and it will return to its original position.
- 2. Touch screen
- There are 7 function options in the touch screen for users select.
- Setting is on the top left corner.
- Pause is on the top right corner.

#### (1) 4D Mechanism:

- There are 4 adjustable levels for the 4D mechanism intensity.
- In massage mode, the mechanism intensity will set to default.
- (2) Intensity/Strength/Speed:
- There are 5 different levels for adjustment.
- (3) Upward/Downward icon:
- When pressing the [Spot] button, it will stop the massage rollers from moving up or down and the massage rollers will stay at that point.
- In order to change the spot location of the massage rollers, just press the up or down icon and stay at the position that you prefer.

#### (4) Width:

- The width of the massage can be adjusted for tapping, shiatsu, rolling.
- Press the left and right arrow icons.

#### (5) Spot:

- The spot massage allows users to select spot for any part of the back area.
- Touch the icon a time to activate spot massage at the spot that you prefer.
- Touch the icon again to stop the function.

#### (6) Partial:

- The partial massage allows users to select a region (1/4 of the back).
- Touch the icon a time to activate the partial massage.
- Touch the icon again to stop the function.