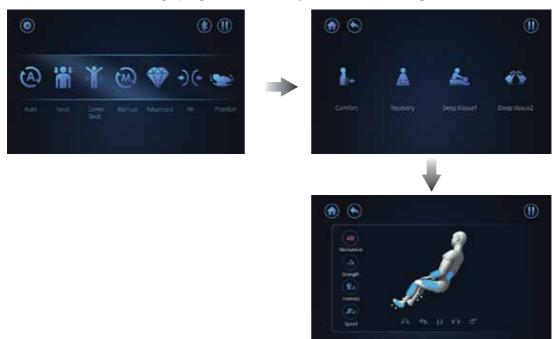

#### 5. Advanced

- When pressing [ Advanced ], the screen will change to the according page.
- There are 4 programs to select from.
- Users can select and start the program that you prefer.