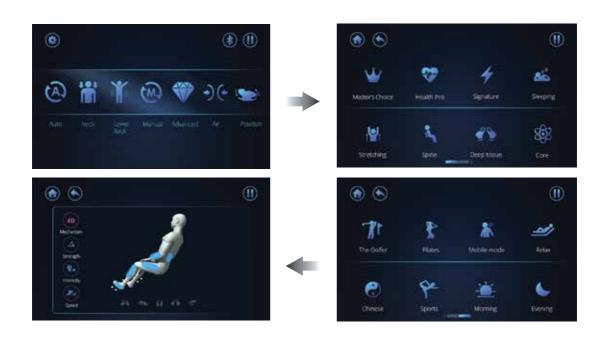

#### 1 Auto

- Touch [Auto], enter to Auto programs.
- There are 16 auto massage programs: Master's Choice, Signature, Sleeping, Stretching, Spine, Deep tissue, Core, The Golfer, Pilates, Mobile mode, Relax, Chinese, Sports, Morning, Evening. Select one of them to start massage.

Note: There are 4D Mechanism, Strength, Intensity, Speed to control when massage.

- Select [Health Pro] to start muscle tension detection
- ① Please lean back and hold the body against the pain sensors to make sure all the testing points are covered. Press the button to start detection.
- ② You will be prompted to firmly press your palm against the electro plate, do not remove your palm until you receive the Health Pro diagnostics screen.
- There are two extents of your health pro, fatigue level and muscle tension level. And it will also show what level of your health pro, light, medium or heavy. The chair will generate massage programs automatically according to your health pro scanning status.

#### (1) 4D Mechanism:

- There are 4 adjustable levels for the 4D mechanism intensity.
- In massage mode, the mechanism intensity will set to default.
- (2) Intensity/Strength/Speed:
- There are 5 different levels for adjustment.
- (3) Upward/Downward icon:
- When pressing the [Spot] button, it will stop the massage rollers from moving up or down and the massage rollers will stay at that point.
- In order to change the spot location of the massage rollers, just press the up or down icon and stay at the position that you prefer.