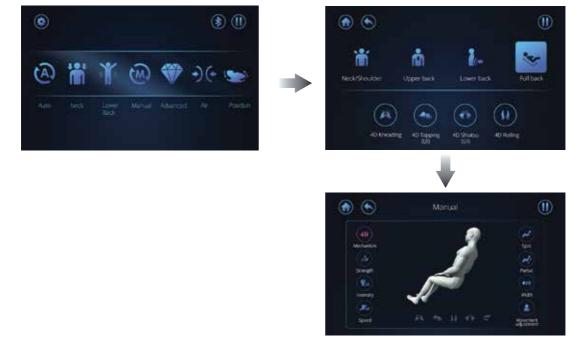

#### 4. Manual

- Touch this icon, the screen will turn to [Manual] page.
- There are 4 different massage programs for the parts of the back area.
- Users can select and start the program they prefer.
- Tapping/Shiatsu has two kinds of massage techniques for selection.