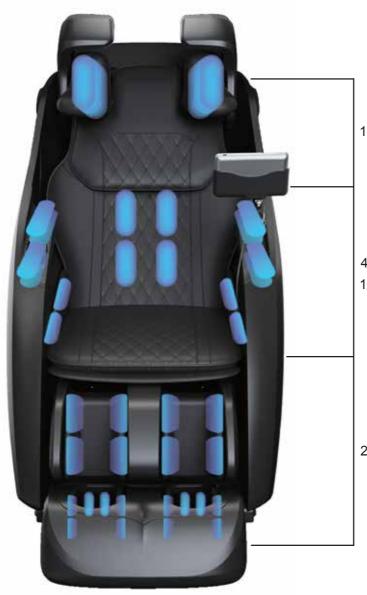

## **Product Parts**

## **Air Bags Massage Position**

10 Air bags (Shoulder & Neck)

4 Air bags (Mechanism)12 Air bags (Armrest & Seat side)

20 Air bags (Footrest)