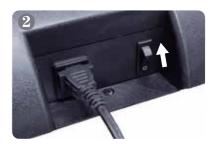

### Power on the product

- Insert the power plug into the power socket.
- 2 Turn the switch to the "I" (ON) position to activate the chair.

### 

- Be sure the power cord is firmly and completely inserted into the power outlet.
   Otherwise electrical shocks or fires may occur because of overheating or power shorts.
- Abide by the regulations on use of the socket and the wiring devices strictly.
- Use a 110-120V~, 50/60Hz power supply. (Do not use the product in a foreign country or connect it with a transformer without permission.)