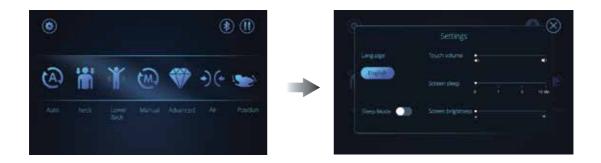

#### 8. Settings

- Touch the 🕸 icon on the top left corner, the screen will change to the [ Setting ] menu.
- Users can select Sleep Mode, Touch volume, Screen sleep and Screen brightness in this page as needed.