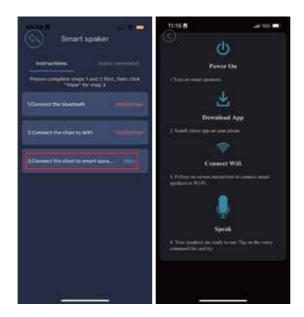

- 9. Third Step to Connect to Alexa
- Connect the chair to the smart speaker, Alexa, by pressing the "Connect the chair to smart speaker". Then, you will be directed to the steps to connect your Master chair to Alexa.
- The menu states the steps needed to connect, they are as follows:
- 1) First, power on the smart speakers.
- ② Second, download and install the Alexa app from either the app store or google play.
- 3 Third, connect the smart speakers to the same WiFi as your Master chair.
- ④ Fourth, your smart speakers are ready to be used alongside the Master chair. Go to the Voice Command List, located on the Smart Speaker menu, to try out some voice commands.