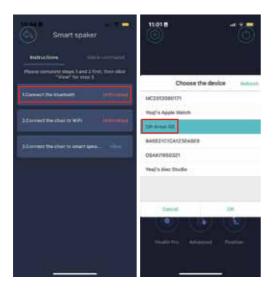

- 7. First Step to Connect to Alexa
- Connect the Master to bluetooth by pressing the first step, "Connect to bluetooth". Then select OP-4D Master from the Choose the device menu and press OK.

- 8. Second Step to Connect to Alexa
- Connect the chair to WiFi by clicking on the "Connect the chair to WiFi" step.
- From the Connect to WiFi menu, enter in your WiFi network and password, then select the check mark located below to complete this step.

- 9. Third Step to Connect to Alexa
- Connect the chair to the smart speaker, Alexa, by pressing the "Connect the chair to smart speaker". Then, you will be directed to the steps to connect your Master chair to Alexa.
- The menu states the steps needed to connect, they are as follows:
- 1) First, power on the smart speakers.
- ② Second, download and install the Alexa app from either the app store or google play.
- 3 Third, connect the smart speakers to the same WiFi as your Master chair.
- ④ Fourth, your smart speakers are ready to be used alongside the Master chair. Go to the Voice Command List, located on the Smart Speaker menu, to try out some voice commands.