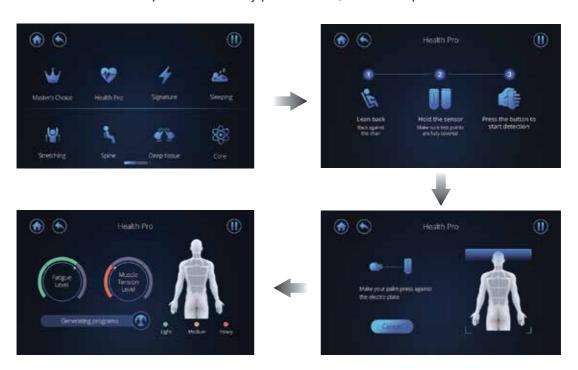

#### 1 Auto

- Touch [Auto], enter to Auto programs.
- There are 16 auto massage programs: Master's Choice, Signature, Sleeping, Stretching, Spine, Deep tissue, Core, The Golfer, Pilates, Mobile mode, Relax, Chinese, Sports, Morning, Evening. Select one of them to start massage.

Note: There are 4D Mechanism, Strength, Intensity, Speed to control when massage.

- Select [Health Pro] to start muscle tension detection
- ① Please lean back and hold the body against the pain sensors to make sure all the testing points are covered. Press the button to start detection.
- ② You will be prompted to firmly press your palm against the electro plate, do not remove your palm until you receive the Health Pro diagnostics screen.
- There are two extents of your health pro, fatigue level and muscle tension level. And it will also show what level of your health pro, light, medium or heavy. The chair will generate massage programs automatically according to your health pro scanning status.

**Note:** In order to use health pro properly to scan your body, you must lean against and make good contact with the electro plates of the body pain detector, or it will stop and scan fail.