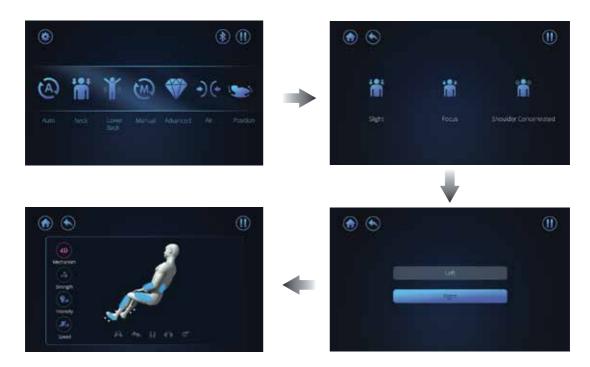

#### 2. Neck

- Touch this icon, the screen will turn to the page of [Neck].
- There are 3 modes next page: Slight, Focus, Shoulder Concentrated, you can select [Slight] / [Focus] directly to start neck massage program, when touch [shoulder Concentrated] icon, there are left and right for options, select one to start [shoulder Concentrated] massage.

#### (1) 4D Mechanism:

- There are 4 adjustable levels for the 4D mechanism intensity.
- In massage mode, the mechanism intensity will set to default.
- (2) Intensity/Strength/Speed:
- There are 5 different levels for adjustment.
- (3) Upward/Downward icon:
- When pressing the [Spot] button, it will stop the massage rollers from moving up or down and the massage rollers will stay at that point.
- In order to change the spot location of the massage rollers, just press the up or down icon and stay at the position that you prefer.

#### (4) Width:

- The width of the massage can be adjusted for tapping, shiatsu, rolling.
- Press the left and right arrow icons.

#### (5) Spot:

- The spot massage allows users to select spot for any part of the back area.
- Touch the icon a time to activate spot massage at the spot that you prefer.
- Touch the icon again to stop the function.

#### (6) Partial:

- The partial massage allows users to select a region (1/4 of the back).
- Touch the icon a time to activate the partial massage.
- Touch the icon again to stop the function.