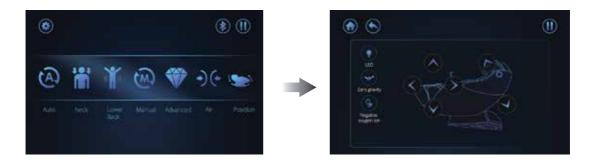

#### 7. Position

- Users can adjust the reclination of the backrest and the footrest by touching the icon . When you think that is the position you want, then touch the icon again to stop the adjustment.
- The button of the legrest allows you to extend or retract the length of the legrest.
- Touch the [ Zero Gravity ] icon to adjust the chair's zero-gravity position. Press the button again to return to the original position.
- Touch the [ LED ] icon to control the light under the hood.
- Touch the [Negative Oxygen ion] to open/close negative oxygen ion.

#### NOTE:

The [Zero Gravity] icon is NOT controllable in the massage with angle adjustment.

When the chair starts to return to the original position, you can still experience all the auto massage programs, EXCEPT modes as below which program under actuator.