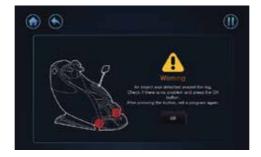

#### 1- Warning Reminder

Power on the controller, there will be two pages of warning reminder words as below.

Pls read more carefully before you start massage.

Press "OK" to continue next program.

2- Sometimes, you will find a warning sign shown like below. That means a foreign subject is preventing the footrest from functioning properly. And users should remove the obstruction and then press "OK" to continue to massage.