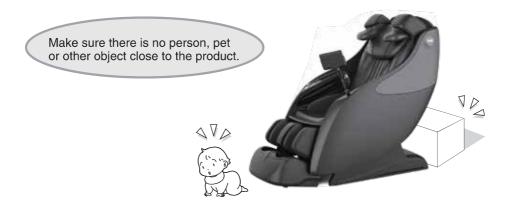

Otherwise discomfort or even physical injuries may occur.

- If you feel unwell while using or after using the chair, stop immediately and contact your physician.
   Do not use the chair again unless approved by your doctor.
- Before operating or adjusting the chair, be sure that there are no obstructions that can cause damage to your chair. No pets or persons, near, in front or under the chair to avoid serious injury.

### Check the space around the product.