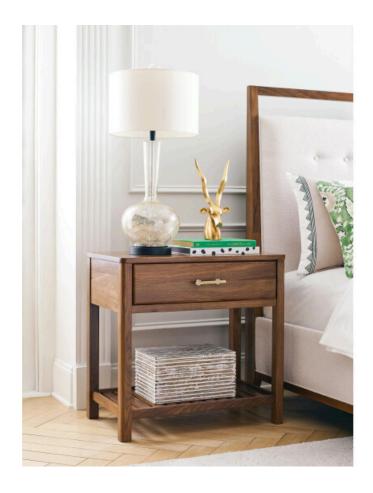

## MONOGRAM WALNUT COLLECTION

ITEM # 315-422

For a more open vibe, the Highland Nightstand uses its simplicity to make a stylish statement. At 30 inches wide, it is features a slightly larger surface when compared to the Main Nightstand. But the biggest difference is in its open design with solid walnut slats that create a shelf for open storage. For added function and convenience, the Highland Open Nightstand also features a hidden electrical outlet making it easy to plug in lamps, phone chargers, or other devices without seeing multiple electrical cords cluttering the space.

Solid Wood - Made using genuine solid wood construction

Electrical Cord

Management 
Electrical outlets built in

for convenience

| Dimensions |         |     | + |
|------------|---------|-----|---|
|            | Height: | 29" |   |
|            | Width:  | 30" |   |
|            | Length: | 18" |   |