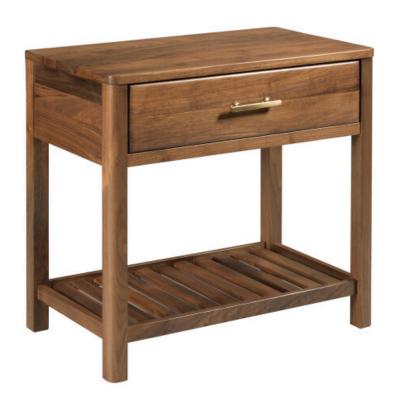

## MONOGRAM WALNUT COLLECTION

ITEM # 315-422

For a more open vibe, the Highland Nightstand uses its simplicity to make a stylish statement. At 30 inches wide, it is features a slightly larger surface when compared to the Main Nightstand. But the biggest difference is in its open design with solid walnut slats that create a shelf for open storage. For added function and convenience, the Highland Open Nightstand also features a hidden electrical outlet making it easy to plug in lamps, phone chargers, or other devices without seeing multiple electrical cords cluttering the space.

Solid Wood - Made using genuine solid wood construction

Electrical Cord

Management 
Electrical outlets built in

for convenience

| Dimensions |         |     | + |
|------------|---------|-----|---|
|            | Height: | 29" |   |
|            | Width:  | 30" |   |
|            | Length: | 18" |   |