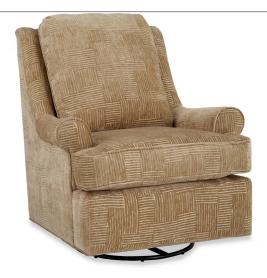

## CraftMaster

www.cmfurniture.com

**SKU:** P004210BDSG

Availability:

Type: Chairs, Arm Chairs

Category: Living Room
Width: 34" (86.4 cm)
Depth: 37" (94 cm)
Height: 42" (106.7 cm)
Weight: 85 lb (38.2 kg)
rm Height: 25" (63.5 cm)

Arm Height: 25" (63.5 cm)
Seat Width: 21" (53.3 cm)
Seat Depth: 20" (50.8 cm)
Seat Height: 21" (53.3 cm)
Motion Type: Swivel, Glider

Material: Fabric
Style: Traditional

Brand: Paula Deen by Craftmaster
Product Beautifully casual and incredibly
Description: comfortable, this swivel glider from the

Paula Deen Home collection has a sock arm and semi- attached knife edge back pillow to offer you a custom fit every time to you sit down. Paula's exlusive Down-Blend seat cushion gives this stylish piece a high level of plush comfort. Also

available as a swivel chair-

P004310BDSC.