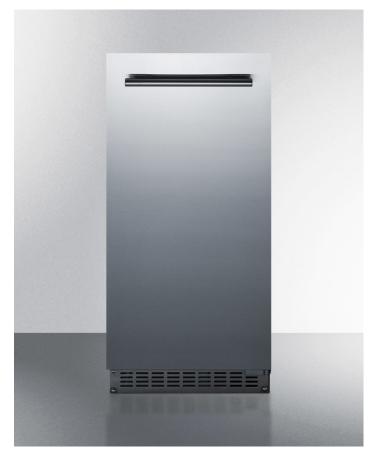

# **BIM68OSGDR**

#### 33.63" x 14.88" x 22.63" (H x W x D)

15" wide 62 lb. built-in undercounter commercially listed indoor/outdoor clear icemaker with gravity drain and complete stainless steel exterior finish

#### **Highlights:**

Weatherproof construction for use in the outdoors

Commercially approved to NSF-12 standards

Produces up to 62 lbs. of gourmet style clear ice cubes in a 24 hour cycle