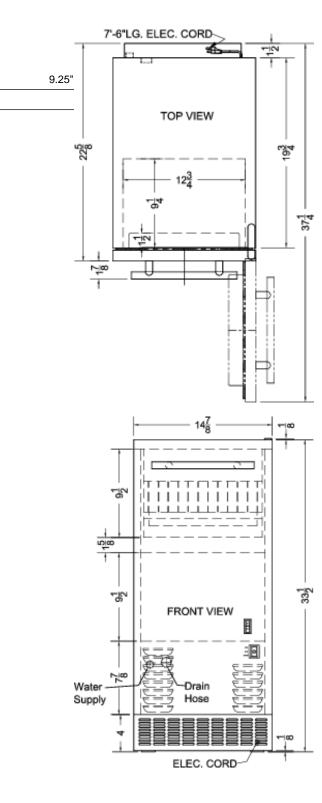

## **BIM68OSGDR Specifications:**

Interior Depth

Level Legs

| Height of Cabinet     33.5" (85 cm)       Height to Hinge Cap     33.63" (85 cm)       Width     14.88" (38 cm)       Depth     22.63" (57 cm)       Depth with Handle     24.5" (62 cm)       Depth with door at     37.25" (95 cm)       90°     Capacity     0.98 cu.ft. (28 L)       Defrost Type     Frost-Free       Door     Stainless Steel       US Electrical Safety     ETL-C       Sanitation     ETL-S       Amps     4.0       Voltage/Frequency     115 V AC/60 Hz       Weight     105.0 lbs. (48 kg)       Shipping Weight     110.0 lbs. (50 kg)       Parts & Labor     1 Year       Warranty     26.0 lbs. (12 kg)       Icemaker     Dice       Door Swing     RHD       Reversible     Yes       Daily Ice Production     62.0 lbs. (12 kg)       Ice Shape     Dice       Size of Cube     1 1/4" H x 1 1/8" W x 1       Ise of Cube     1 1/4" H x 1 1/8" C       Size of Cube     1 1/4" H x 1 1/8" C       Fan Type     Exterior                                 | Overview             |                    |  |  |
|--------------------------------------------------------------------------------------------------------------------------------------------------------------------------------------------------------------------------------------------------------------------------------------------------------------------------------------------------------------------------------------------------------------------------------------------------------------------------------------------------------------------------------------------------------------------------------------------------------------------------------------------------------------------------------------------------------------------------------------------------------------------------------------------------------------------------------------------------------------------------------------------------------------------------------------------------------------------------------------------|----------------------|--------------------|--|--|
| Width     14.88" (38 cm)       Depth     22.63" (57 cm)       Depth with Handle     24.5" (62 cm)       Depth with door at     37.25" (95 cm)       90"     Capacity     0.98 cu.ft. (28 L)       Defrost Type     Frost-Free       Door     Stainless Steel       Cabinet     Stainless Steel       US Electrical Safety     ETL-       Canadian Electrical Safety     ETL-C       Safety     115 V AC/60 Hz       Weight     105.0 lbs. (48 kg)       Shipping Weight     110.0 lbs. (50 kg)       Parts & Labor     1 Year       Warranty     Sers       Door Swing     RHD       Reversible     Yes       Daily Ice Production     62.0 lbs. (12 kg)       Ice Shape     Dice       Size of Cube     1 1/4" H x 1 1/8" W x 1 1/8" D       Number of Ice Cube     1       Sizes     1       Fan Type     Exterior       Refrigerant Type     Exterior       Refrigerant Type     11/4" N 1 1/8" C       Ingeride PSI     210.0  <                                                       | Height of Cabinet    | 33.5" (85 cm)      |  |  |
| Depth     22.63" (57 cm)       Depth with Handle     24.5" (62 cm)       Depth with door at     37.25" (95 cm)       90°     37.25" (95 cm)       Capacity     0.98 cu.ft. (28 L)       Defrost Type     Frost-Free       Door     Stainless Steel       Cabinet     Stainless Steel       US Electrical Safety     ETL       Canadian Electrical     ETL-C       Safety     ETL-S       Amps     4.0       Voltage/Frequency     115 V AC/60 Hz       Weight     105.0 lbs. (48 kg)       Shipping Weight     110.0 lbs. (50 kg)       Parts & Labor     1 Year       Warranty     2       Compressor     5 Years       Warranty     1 Year       Door Swing     RHD       Reversible     Yes       Daily Ice Production     62.0 lbs. (12 kg)       Ice Storage Capacity     26.0 lbs. (12 kg)       Ice Storage Capacity     26.0 lbs. (12 kg)       Ice Shape     Dice       Size of Cube     1 1/4" H x 1 1/8" W x 1       Sizes <td>Height to Hinge Cap</td> <td>33.63" (85 cm)</td> | Height to Hinge Cap  | 33.63" (85 cm)     |  |  |
| Depth with Handle24.5" (62 cm)Depth with door at<br>90°37.25" (95 cm)<br>90°Capacity0.98 cu.ft. (28 L)Defrost TypeFrost-FreeDoorStainless SteelCabinetStainless SteelCanadian ElectricalETL-CSafetyETL-SAmps4.0Voltage/Frequency115 V AC/60 HzWeight105.0 lbs. (48 kg)Shipping Weight110.0 lbs. (50 kg)Parts & Labor<br>Warranty1 YearCompressor5 YearsWarrantyYesDoir SwingRHDReversibleYesDaily Ice Production62.0 lbs. (12 kg)Ice Storage Capacity26.0 lbs. (12 kg)Ice Storage Capacity1 1/4" H x 1 1/8" W x 1<br>1/8" DNumber of Ice Cube<br>Sizes1Fan TypeExteriorRefrigerant Amount7.4 oz.High Side PSI210.0Low Side PSI105.0Interior Height12.75" (32 cm)                                                                                                                                                                                                                                                                                                                           | Width                | 14.88" (38 cm)     |  |  |
| Depth with door at<br>90°37.25" (95 cm)<br>90°Capacity0.98 cu.ft. (28 L)Defrost TypeFrost-FreeDoorStainless SteelCabinetStainless SteelUS Electrical SafetyETLCanadian Electrical<br>SafetyETL-CSafetySanitationSanitationETL-SAmps4.0Voltage/Frequency115 V AC/60 HzWeight105.0 lbs. (48 kg)Shipping Weight110.0 lbs. (50 kg)Parts & Labor1 YearWarrantyStersDoor SwingRHDReversibleYesDaily Ice Production62.0 lbs. (12 kg)Ice Storage Capacity26.0 lbs. (12 kg)Ice ShapeDiceSize of Cube1 1/4" H x 1 1/8" W x 1<br>1/8" DNumber of Ice Cube<br>Sizes1Fan TypeExteriorRefrigerant TypeR134aRefrigerant Amount7.4 oz.High Side PSI210.0Icow Side PSI105.0Interior Height12.75" (32 cm)                                                                                                                                                                                                                                                                                                    | Depth                | 22.63" (57 cm)     |  |  |
| 90°0.98 cu.ft. (28 L)Capacity0.98 cu.ft. (28 L)Defrost TypeFrost-FreeDoorStainless SteelCabinetStainless SteelUS Electrical SafetyETLCanadian ElectricalETL-CSafetySafitationSanitationETL-SAmps4.0Voltage/Frequency115 V AC/60 HzWeight105.0 lbs. (48 kg)Shipping Weight110.0 lbs. (50 kg)Parts & Labor1 YearWarrantySCompressor5 YearsWarrantyYesDoor SwingRHDReversibleYesDaily Ice Production62.0 lbs. (28 kg)Ice Storage Capacity26.0 lbs. (12 kg)Ice ShapeDiceSize of Cube1 1/4" H x 1 1/8" W x 1<br>1/8" DNumber of Ice Cube<br>Sizes1Fan TypeExteriorRefrigerant TypeR134aRefrigerant Amount7.4 oz.High Side PSI210.0Low Side PSI105.0Interior Height12.75" (32 cm)                                                                                                                                                                                                                                                                                                                | Depth with Handle    | 24.5" (62 cm)      |  |  |
| Defrost TypeFrost-FreeDoorStainless SteelCabinetStainless SteelUS Electrical SafetyETLCanadian Electrical<br>SafetyETL-CSanitationETL-SAmps4.0Voltage/Frequency115 V AC/60 HzWeight105.0 lbs. (48 kg)Shipping Weight110.0 lbs. (50 kg)Parts & Labor<br>Warranty1 YearCompressor5 YearsWarrantyCompressorDoor SwingRHDReversibleYesDaily Ice Production62.0 lbs. (12 kg)Ice Storage Capacity26.0 lbs. (12 kg)Ice ShapeDiceSize of Cube1 1/4" H x 1 1/8" W x 1<br>1/8" DNumber of Ice Cube<br>Sizes1Fan TypeExteriorRefrigerant TypeR134aRefrigerant Amount7.4 oz.High Side PSI210.0Low Side PSI105.0Interior Height12.75" (32 cm)                                                                                                                                                                                                                                                                                                                                                           |                      | 37.25" (95 cm)     |  |  |
| DoorStainless SteelCabinetStainless SteelUS Electrical SafetyETLCanadian ElectricalETL-CSafetySaltationSanitationETL-SAmps4.0Voltage/Frequency115 V AC/60 HzWeight105.0 lbs. (48 kg)Shipping Weight110.0 lbs. (50 kg)Parts & Labor1 YearWarranty5 YearsCompressor5 YearsWarrantyTemakerDoor SwingRHDReversibleYesDaily Ice Production62.0 lbs. (12 kg)Ice Storage Capacity26.0 lbs. (12 kg)Ice ShapeDiceSize of Cube1 1/4" H x 1 1/8" W x 1<br>1/8" DNumber of Ice Cube<br>Sizes1Fan TypeExteriorRefrigerant TypeR134aRefrigerant Amount7.4 oz.High Side PSI210.0Low Side PSI105.0Interior Height12.75" (32 cm)                                                                                                                                                                                                                                                                                                                                                                            | Capacity             | 0.98 cu.ft. (28 L) |  |  |
| CabinetStainless SteelUS Electrical SafetyETLCanadian ElectricalETL-CSafetySanitationSanitationETL-SAmps4.0Voltage/Frequency115 V AC/60 HzWeight105.0 lbs. (48 kg)Shipping Weight110.0 lbs. (50 kg)Parts & Labor1 YearWarrantyShipping WeightCompressor5 YearsWarrantyVoltage/FrequencyIcemakerDoor SwingDoor SwingRHDReversibleYesDaily Ice Production62.0 lbs. (12 kg)Ice Storage Capacity26.0 lbs. (12 kg)Ice ShapeDiceSize of Cube1 1/4" H x 1 1/8" W x 1 1/8" DNumber of Ice Cube1Sizes1Fan TypeExteriorRefrigerant TypeR134aRefrigerant Amount7.4 oz.High Side PSI210.0Low Side PSI105.0Interior Height12.75" (32 cm)                                                                                                                                                                                                                                                                                                                                                                | Defrost Type         | Frost-Free         |  |  |
| US Electrical Safety ETL<br>Canadian Electrical ETL-C<br>Safety ETL-S<br>Amps 4.0<br>Voltage/Frequency 115 V AC/60 Hz<br>Weight 105.0 lbs. (48 kg)<br>Shipping Weight 110.0 lbs. (50 kg)<br>Parts & Labor 1 Year<br>Warranty 5 Years<br>Compressor 5 Years<br>Warranty Elemaker<br>Door Swing RHD<br>Reversible Yes<br>Daily Ice Production 62.0 lbs. (28 kg)<br>Ice Storage Capacity 26.0 lbs. (12 kg)<br>Ice Shape Dice<br>Size of Cube 1 1/4" H x 1 1/8" W x 1<br>1/8" D<br>Number of Ice Cube 1<br>Sizes 1 1/4" H x 1 1/8" W x 1<br>1/8" D<br>Number of Ice Cube 1<br>Sizes 1 1/4" H x 1 1/8" W x 1<br>1/8" D<br>Number of Ice Cube 1<br>Sizes 1 1/4" H x 1 1/8" U x 1<br>1/8" D<br>Number of Ice Cube 1<br>Sizes 1 1/4" H x 1 1/8" U x 1<br>1/8" D<br>Number of Ice Cube 1<br>Sizes 1 1/4" H x 1 1/8" U x 1<br>1/8" D<br>Number of Ice Cube 1<br>Sizes 1 105.0<br>Low Side PSI 105.0                                                                                                  | Door                 | Stainless Steel    |  |  |
| Canadian Electrical<br>SafetyETL-C<br>SafetySanitationETL-SAmps4.0Voltage/Frequency115 V AC/60 HzWeight105.0 lbs. (48 kg)Shipping Weight110.0 lbs. (50 kg)Parts & Labor1 YearWarranty1 YearCompressor5 YearsWarrantyEmakerDoor SwingRHDReversibleYesDaily Ice Production62.0 lbs. (12 kg)Ice Storage Capacity26.0 lbs. (12 kg)Ice ShapeDiceSize of Cube1 1/4" H x 1 1/8" W x 1<br>1/8" DNumber of Ice Cube<br>Sizes1Fan TypeExteriorRefrigerant TypeR134aRefrigerant Amount7.4 oz.High Side PSI210.0Low Side PSI105.0Interior Height12.75" (32 cm)                                                                                                                                                                                                                                                                                                                                                                                                                                         | Cabinet              | Stainless Steel    |  |  |
| SafetySanitationETL-SAmps4.0Voltage/Frequency115 V AC/60 HzWeight105.0 lbs. (48 kg)Shipping Weight110.0 lbs. (50 kg)Parts & Labor1 YearWarranty1 YearCompressor5 YearsWarrantyEcemakerDoor SwingRHDReversibleYesDaily Ice Production62.0 lbs. (28 kg)Ice Storage Capacity26.0 lbs. (12 kg)Ice ShapeDiceSize of Cube1 1/4" H x 1 1/8" W x 1<br>1/8" DNumber of Ice Cube<br>Sizes1Fan TypeExteriorRefrigerant TypeR134aRefrigerant Amount7.4 oz.High Side PSI210.0Low Side PSI105.0Interior Height12.75" (32 cm)                                                                                                                                                                                                                                                                                                                                                                                                                                                                             | US Electrical Safety | ETL                |  |  |
| Amps4.0Voltage/Frequency115 V AC/60 HzWeight105.0 lbs. (48 kg)Shipping Weight110.0 lbs. (50 kg)Parts & Labor1 YearWarranty1 YearCompressor5 YearsWarrantyEemakerDoor SwingRHDReversibleYesDaily Ice Production62.0 lbs. (28 kg)Ice Storage Capacity26.0 lbs. (12 kg)Ice ShapeDiceSize of Cube1 1/4" H x 1 1/8" W x 1<br>1/8" DNumber of Ice Cube<br>Sizes1Fan TypeExteriorRefrigerant TypeR134aRefrigerant Amount7.4 oz.High Side PSI210.0Low Side PSI105.0Interior Height12.75" (32 cm)                                                                                                                                                                                                                                                                                                                                                                                                                                                                                                   |                      | ETL-C              |  |  |
| Voltage/Frequency115 V AC/60 HzWeight105.0 lbs. (48 kg)Shipping Weight110.0 lbs. (50 kg)Parts & Labor1 YearWarranty1 YearCompressor5 YearsWarrantyEcemakerDoor SwingRHDReversibleYesDaily Ice Production62.0 lbs. (28 kg)Ice Storage Capacity26.0 lbs. (12 kg)Ice ShapeDiceSize of Cube1 1/4" H x 1 1/8" W x 1<br>1/8" DNumber of Ice Cube<br>Sizes1Fan TypeExteriorRefrigerant TypeR134aRefrigerant Amount7.4 oz.High Side PSI210.0Low Side PSI105.0Interior Height12.75" (32 cm)                                                                                                                                                                                                                                                                                                                                                                                                                                                                                                         | Sanitation           | ETL-S              |  |  |
| Weight105.0 lbs. (48 kg)Shipping Weight110.0 lbs. (50 kg)Parts & Labor1 YearWarranty1 YearCompressor5 YearsWarrantyEcemakerDoor SwingRHDReversibleYesDaily Ice Production62.0 lbs. (28 kg)Ice Storage Capacity26.0 lbs. (12 kg)Ice ShapeDiceSize of Cube1 1/4" H x 1 1/8" W x 1<br>1/8" DNumber of Ice Cube<br>Sizes1Fan TypeExteriorRefrigerant TypeR134aRefrigerant Amount7.4 oz.High Side PSI210.0Low Side PSI105.0Interior Height12.75" (32 cm)                                                                                                                                                                                                                                                                                                                                                                                                                                                                                                                                        | Amps                 | 4.0                |  |  |
| Shipping Weight110.0 lbs. (50 kg)Parts & Labor1 YearWarranty1 YearCompressor5 YearsWarrantyEcemakerDoor SwingRHDReversibleYesDaily Ice Production62.0 lbs. (28 kg)Ice Storage Capacity26.0 lbs. (12 kg)Ice ShapeDiceSize of Cube1 1/4" H x 1 1/8" W x 1<br>1/8" DNumber of Ice Cube<br>Sizes1Fan TypeExteriorRefrigerant TypeR134aRefrigerant Amount7.4 oz.High Side PSI210.0Low Side PSI105.0Interior Height12.75" (32 cm)                                                                                                                                                                                                                                                                                                                                                                                                                                                                                                                                                                | Voltage/Frequency    | 115 V AC/60 Hz     |  |  |
| Parts & Labor1 YearWarranty1 YearCompressor5 YearsWarrantyIcemakerDoor SwingRHDReversibleYesDaily Ice Production62.0 lbs. (28 kg)Ice Storage Capacity26.0 lbs. (12 kg)Ice ShapeDiceSize of Cube1 1/4" H x 1 1/8" W x 1<br>1/8" DNumber of Ice Cube<br>Sizes1Fan TypeExteriorRefrigerant TypeR134aRefrigerant Amount7.4 oz.High Side PSI210.0Low Side PSI105.0Interior Height12.75" (32 cm)                                                                                                                                                                                                                                                                                                                                                                                                                                                                                                                                                                                                 | Weight               | 105.0 lbs. (48 kg) |  |  |
| WarrantyCompressor5 YearsWarrantyS YearsIcemakerDoor SwingRHDReversibleYesDaily Ice Production62.0 lbs. (28 kg)Ice Storage Capacity26.0 lbs. (12 kg)Ice Storage Capacity26.0 lbs. (12 kg)Ice ShapeDiceSize of Cube1 1/4" H x 1 1/8" W x 1 1/8" DNumber of Ice Cube1Sizes1Fan TypeExteriorRefrigerant TypeR134aRefrigerant Amount7.4 oz.High Side PSI210.0Low Side PSI105.0Interior Height12.75" (32 cm)                                                                                                                                                                                                                                                                                                                                                                                                                                                                                                                                                                                    | Shipping Weight      | 110.0 lbs. (50 kg) |  |  |
| Warranty<br>Icemaker<br>Door Swing RHD<br>Reversible Yes<br>Daily Ice Production 62.0 lbs. (28 kg)<br>Ice Storage Capacity 26.0 lbs. (12 kg)<br>Ice Shape Dice<br>Size of Cube 1 1/4" H x 1 1/8" W x 1<br>1/8" D<br>Number of Ice Cube 1<br>Sizes<br>Fan Type Exterior<br>Refrigerant Type R134a<br>Refrigerant Amount 7.4 oz.<br>High Side PSI 210.0<br>Low Side PSI 105.0<br>Interior Height 12.75" (32 cm)                                                                                                                                                                                                                                                                                                                                                                                                                                                                                                                                                                              |                      | 1 Year             |  |  |
| Door SwingRHDReversibleYesDaily Ice Production62.0 lbs. (28 kg)Ice Storage Capacity26.0 lbs. (12 kg)Ice ShapeDiceSize of Cube1 1/4" H x 1 1/8" W x 1<br>1/8" DNumber of Ice Cube<br>Sizes1Fan TypeExteriorRefrigerant TypeR134aRefrigerant Amount7.4 oz.High Side PSI210.0Low Side PSI105.0Interior Height12.75" (32 cm)                                                                                                                                                                                                                                                                                                                                                                                                                                                                                                                                                                                                                                                                   |                      | 5 Years            |  |  |
| ReversibleYesDaily Ice Production62.0 lbs. (28 kg)Ice Storage Capacity26.0 lbs. (12 kg)Ice ShapeDiceSize of Cube1 1/4" H x 1 1/8" W x 1<br>1/8" DNumber of Ice Cube1Sizes1Fan TypeExteriorRefrigerant TypeR134aRefrigerant Amount7.4 oz.High Side PSI210.0Low Side PSI105.0Interior Height12.75" (32 cm)                                                                                                                                                                                                                                                                                                                                                                                                                                                                                                                                                                                                                                                                                   | Icemaker             |                    |  |  |
| Daily Ice Production62.0 lbs. (28 kg)Ice Storage Capacity26.0 lbs. (12 kg)Ice ShapeDiceSize of Cube1 1/4" H x 1 1/8" W x 1<br>1/8" DNumber of Ice Cube<br>Sizes1Fan TypeExteriorRefrigerant TypeR134aRefrigerant Amount7.4 oz.High Side PSI210.0Low Side PSI105.0Interior Height12.75" (32 cm)                                                                                                                                                                                                                                                                                                                                                                                                                                                                                                                                                                                                                                                                                             | Door Swing           | RHD                |  |  |
| Ice Storage Capacity26.0 lbs. (12 kg)Ice ShapeDiceSize of Cube1 1/4" H x 1 1/8" W x 1<br>1/8" DNumber of Ice Cube<br>Sizes1Fan TypeExteriorRefrigerant TypeR134aRefrigerant Amount7.4 oz.High Side PSI210.0Low Side PSI105.0Interior Height12.75" (32 cm)                                                                                                                                                                                                                                                                                                                                                                                                                                                                                                                                                                                                                                                                                                                                  | Reversible           | Yes                |  |  |
| Ice ShapeDiceSize of Cube1 1/4" H x 1 1/8" W x 1<br>1/8" DNumber of Ice Cube<br>Sizes1Fan TypeExteriorRefrigerant TypeR134aRefrigerant Amount7.4 oz.High Side PSI210.0Low Side PSI105.0Interior Height12.75" (32 cm)                                                                                                                                                                                                                                                                                                                                                                                                                                                                                                                                                                                                                                                                                                                                                                       | Daily Ice Production | 62.0 lbs. (28 kg)  |  |  |
| Size of Cube1 1/4" H x 1 1/8" W x 1<br>1/8" DNumber of Ice Cube1Sizes1Fan TypeExteriorRefrigerant TypeR134aRefrigerant Amount7.4 oz.High Side PSI210.0Low Side PSI105.0Interior Height12.75" (32 cm)                                                                                                                                                                                                                                                                                                                                                                                                                                                                                                                                                                                                                                                                                                                                                                                       | Ice Storage Capacity | 26.0 lbs. (12 kg)  |  |  |
| 1/8" DNumber of Ice Cube1Sizes1Fan TypeExteriorRefrigerant TypeR134aRefrigerant Amount7.4 oz.High Side PSI210.0Low Side PSI105.0Interior Height12.75" (32 cm)                                                                                                                                                                                                                                                                                                                                                                                                                                                                                                                                                                                                                                                                                                                                                                                                                              | Ice Shape            | Dice               |  |  |
| Sizes<br>Fan Type Exterior<br>Refrigerant Type R134a<br>Refrigerant Amount 7.4 oz.<br>High Side PSI 210.0<br>Low Side PSI 105.0<br>Interior Height 12.75" (32 cm)                                                                                                                                                                                                                                                                                                                                                                                                                                                                                                                                                                                                                                                                                                                                                                                                                          | Size of Cube         |                    |  |  |
| Refrigerant TypeR134aRefrigerant Amount7.4 oz.High Side PSI210.0Low Side PSI105.0Interior Height12.75" (32 cm)                                                                                                                                                                                                                                                                                                                                                                                                                                                                                                                                                                                                                                                                                                                                                                                                                                                                             |                      | 1                  |  |  |
| Refrigerant Amount7.4 oz.High Side PSI210.0Low Side PSI105.0Interior Height12.75" (32 cm)                                                                                                                                                                                                                                                                                                                                                                                                                                                                                                                                                                                                                                                                                                                                                                                                                                                                                                  | Fan Type             | Exterior           |  |  |
| High Side PSI210.0Low Side PSI105.0Interior Height12.75" (32 cm)                                                                                                                                                                                                                                                                                                                                                                                                                                                                                                                                                                                                                                                                                                                                                                                                                                                                                                                           | Refrigerant Type     | R134a              |  |  |
| Low Side PSI 105.0<br>Interior Height 12.75" (32 cm)                                                                                                                                                                                                                                                                                                                                                                                                                                                                                                                                                                                                                                                                                                                                                                                                                                                                                                                                       | Refrigerant Amount   | 7.4 oz.            |  |  |
| Interior Height 12.75" (32 cm)                                                                                                                                                                                                                                                                                                                                                                                                                                                                                                                                                                                                                                                                                                                                                                                                                                                                                                                                                             | High Side PSI        | 210.0              |  |  |
|                                                                                                                                                                                                                                                                                                                                                                                                                                                                                                                                                                                                                                                                                                                                                                                                                                                                                                                                                                                            | Low Side PSI         | 105.0              |  |  |
| Interior Width 12.75" (32 cm)                                                                                                                                                                                                                                                                                                                                                                                                                                                                                                                                                                                                                                                                                                                                                                                                                                                                                                                                                              | Interior Height      | 12.75" (32 cm)     |  |  |
|                                                                                                                                                                                                                                                                                                                                                                                                                                                                                                                                                                                                                                                                                                                                                                                                                                                                                                                                                                                            | Interior Width       | 12.75" (32 cm)     |  |  |