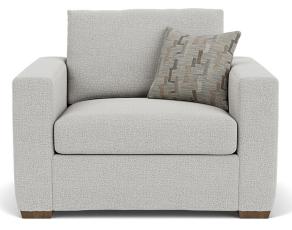

7107-10 in Fabric 962-01

7107-10 in Fabric 962-01 7107-10 in Fabric 962-01

# Collins | 7107

| 31<br>30<br>10 | 08 | FEATURES                                     |
|----------------|----|----------------------------------------------|
|                |    | Flexsteel Spring Unit                        |
| •              |    | Blue-Ribbon                                  |
|                | •  | Sinuous Wire                                 |
|                |    | Back Construction                            |
| •              |    | Loose-Pillow                                 |
|                |    | Seat Cushion(s)                              |
|                | •  | Luxury (LC)                                  |
| •              |    | Plush (PC)                                   |
| 0              |    | Featherblend (FC)                            |
|                |    | Tailoring                                    |
| 0              |    | Arm Covers                                   |
|                |    | Wood Finish                                  |
| •              | •  | Urban Renewal (R)                            |
|                |    | All other wood finish options are available. |

### Accent Pillows Included:

Chair with 08P-90F (1)

Three-Cushion Sofa with 09P-90F (2) & 08P-90F (2) Two-Cushion Sofa with 09P-90F (2) & 08P-90F (2)

**Cushion Ledge**Cushion-ledge construction keeps the back cushions from sliding behind the seat cushions.