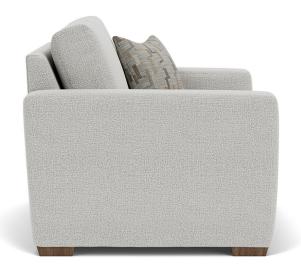

7107-10 in Fabric 962-01

7107-10 in Fabric 962-01 7107-10 in Fabric 962-01

# Collins | 7107

| 31<br>30<br>10 | 08 | FEATURES                                     |
|----------------|----|----------------------------------------------|
|                |    | Flexsteel Spring Unit                        |
| •              |    | Blue-Ribbon                                  |
|                | •  | Sinuous Wire                                 |
|                |    | Back Construction                            |
| •              |    | Loose-Pillow                                 |
|                |    | Seat Cushion(s)                              |
|                | •  | Luxury (LC)                                  |
| •              |    | Plush (PC)                                   |
| 0              |    | Featherblend (FC)                            |
|                |    | Tailoring                                    |
| 0              |    | Arm Covers                                   |
|                |    | Wood Finish                                  |
| •              | •  | Urban Renewal (R)                            |
|                |    | All other wood finish options are available. |

### Accent Pillows Included:

Chair with 08P-90F (1)

Three-Cushion Sofa with 09P-90F (2) & 08P-90F (2) Two-Cushion Sofa with 09P-90F (2) & 08P-90F (2)

**Cushion Ledge**Cushion-ledge construction keeps the back cushions from sliding behind the seat cushions.