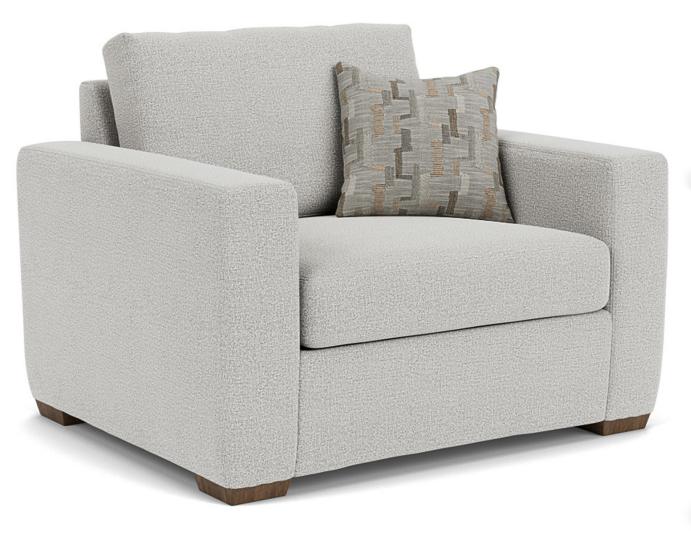

7107-10 in Fabric 962-01

7107-10 in Fabric 962-01 7107-10 in Fabric 962-01

# Collins | 7107

| 31<br>30<br>10 | 08 | FEATURES                                     |
|----------------|----|----------------------------------------------|
|                |    | Flexsteel Spring Unit                        |
| •              |    | Blue-Ribbon                                  |
|                | •  | Sinuous Wire                                 |
|                |    | Back Construction                            |
| •              |    | Loose-Pillow                                 |
|                |    | Seat Cushion(s)                              |
|                | •  | Luxury (LC)                                  |
| •              |    | Plush (PC)                                   |
| 0              |    | Featherblend (FC)                            |
|                |    | Tailoring                                    |
| 0              |    | Arm Covers                                   |
|                |    | Wood Finish                                  |
| •              | •  | Urban Renewal (R)                            |
|                |    | All other wood finish options are available. |

### Accent Pillows Included:

Chair with 08P-90F (1)

Three-Cushion Sofa with 09P-90F (2) & 08P-90F (2) Two-Cushion Sofa with 09P-90F (2) & 08P-90F (2)

**Cushion Ledge**Cushion-ledge construction keeps the back cushions from sliding behind the seat cushions.