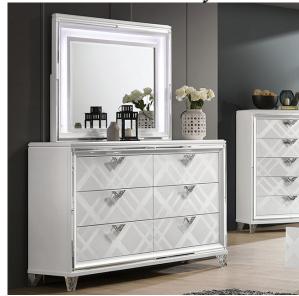

## **EMMELINE**

DRESSER | FOA7147WH-D

## **DETAILS:**

The enticing combination of glamour and Art Deco has long been attempted, but rarely with such successful results as achieved with this dresser. It is a visual masterpiece, harkening to the days of Old Hollywood while establishing a rich, dynamic concept for the bedroom. The jewel-carved faux glass feet support the components with regal authority. Classic embossed patterns tie the set together in one magnificent and highly desirable theme.

Contemporary White

Solid Wood, Others Embossed Art Deco Pattern

Hidden Jewelry Drawers Acrylic legs

PRINT CLOSE