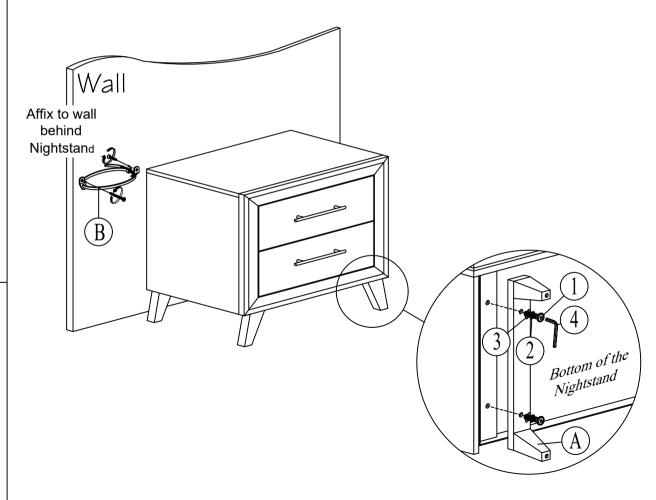

## Assembly Instructions

MODEL: HD1688 - 402 - NIGHTSTAND

DOC. NO : RD-F05-AT REV. NO : A REV. DATE : 01.01.2017

| COMPONENT LIST |                                   |      |  |  |
|----------------|-----------------------------------|------|--|--|
| NO.            | Descriptions                      | Qty. |  |  |
| Α              | Legs (Packed Underneath)          | 2    |  |  |
| В              | Tipping Restraint (At Back Panel) | 1    |  |  |

| HARDWARE LIST (Packed inside Legs Carton) |               |                 |         |      |  |  |
|-------------------------------------------|---------------|-----------------|---------|------|--|--|
| No.                                       | Description   | Dimension       | Picture | Qty. |  |  |
| 1                                         | JCBC Bolt     | M6 x 1.0 x 40MM |         | 4    |  |  |
| 2                                         | Spring Washer | M6              | 0       | 4    |  |  |
| 3                                         | Flat Washer   | M6              | 0       | 4    |  |  |
| 4                                         | Allen Key     | 4 x 60MM        |         | 1    |  |  |

## ASSEMBLY TIPS:

- 1.Remove hardware from box and sort by size.
- 2.Please check to see that all hardware and parts are present prior start of assembly.
- 3.Please follow attached instructions in the same sequence as numbered to assure fast and easy assembly.