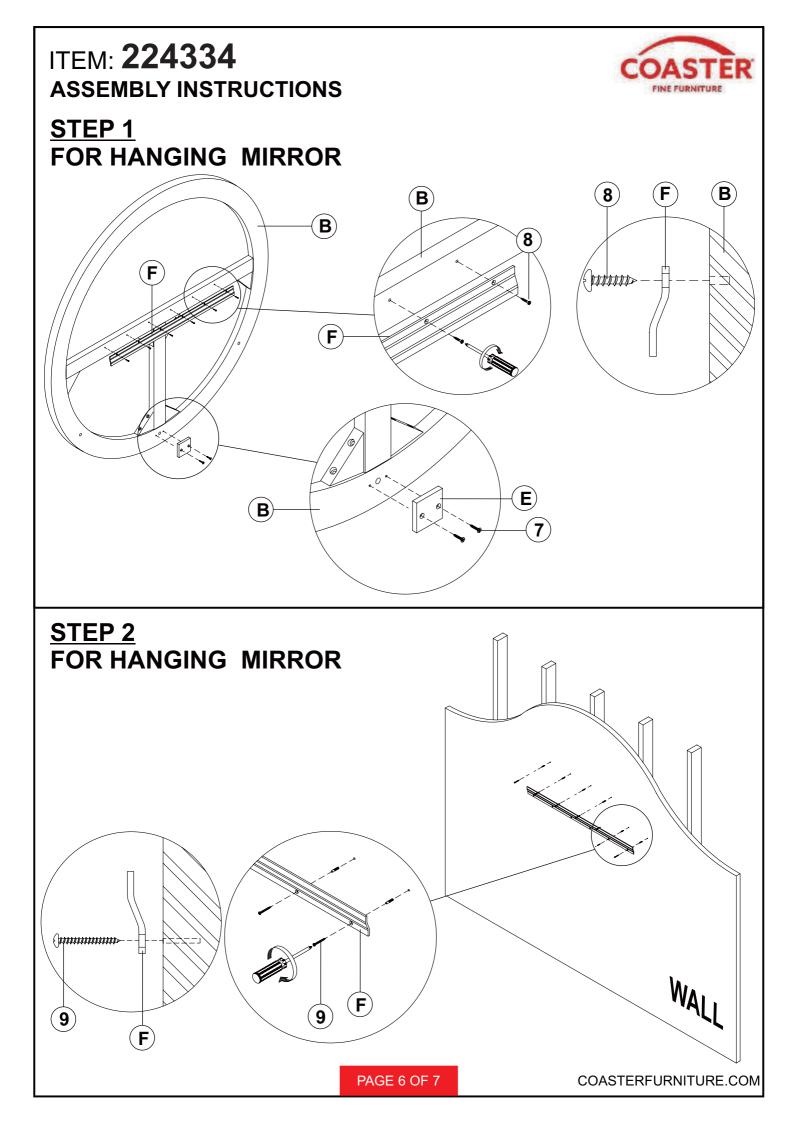

## PART IDENTIFICATION

- **B** MIRROR
- E SHORT HANGING BAR (PACKED WITH MIRROR)
- F LONG HANGING BAR (PACKED WITH MIRROR)

1 PC

1 PC

2 PCS

### **HARDWARE IDENTIFICATION**

| 7  | FLAT HEAD SCREW<br>(8 x 1" - BLK)        | (Handling)     | 2 PCS |
|----|------------------------------------------|----------------|-------|
| 8  | SHORT PAN HEAD SCREW<br>(8 x 5/8" - BLK) | E DODDING.     | 6 PCS |
| 9  | LONG PAN HEAD SCREW<br>(8 x 2" - BLK)    | E MMMMMMMMMMMM | 6 PCS |
| 10 | PLASTIC ANCHOR<br>(S8 - GREY)            | O FAILE        | 6 PCS |