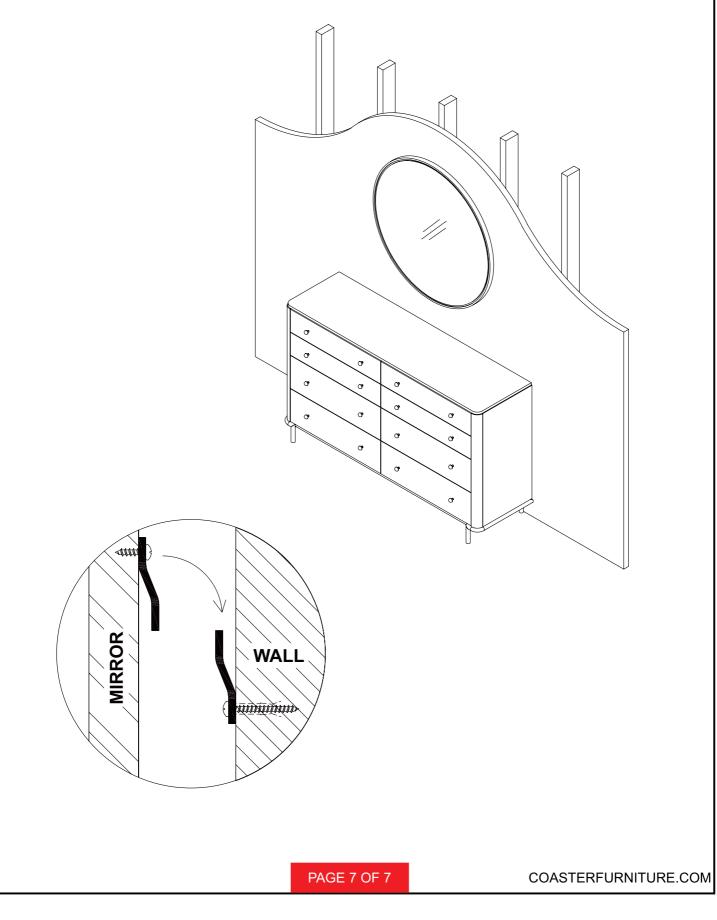

to repair or modify parts that are broken or defective. Please contact the store immediatelly.
- 2. This product is for home use only and not intended for commercial establishments.





**15 MINUTES** 

## PART IDENTIFICATION

- **B** MIRROR
- E SHORT HANGING BAR (PACKED WITH MIRROR)
- F LONG HANGING BAR (PACKED WITH MIRROR)



1 PC

1 PC

2 PCS

### **HARDWARE IDENTIFICATION**

| 7  | FLAT HEAD SCREW<br>(8 x 1" - BLK)        | (Handling)     | 2 PCS |
|----|------------------------------------------|----------------|-------|
| 8  | SHORT PAN HEAD SCREW<br>(8 x 5/8" - BLK) | E DODDING.     | 6 PCS |
| 9  | LONG PAN HEAD SCREW<br>(8 x 2" - BLK)    | E MMMMMMMMMMMM | 6 PCS |
| 10 | PLASTIC ANCHOR<br>(S8 - GREY)            | O FAILE        | 6 PCS |



STEP 3 FOR HANGING MIRROR COMPLETE