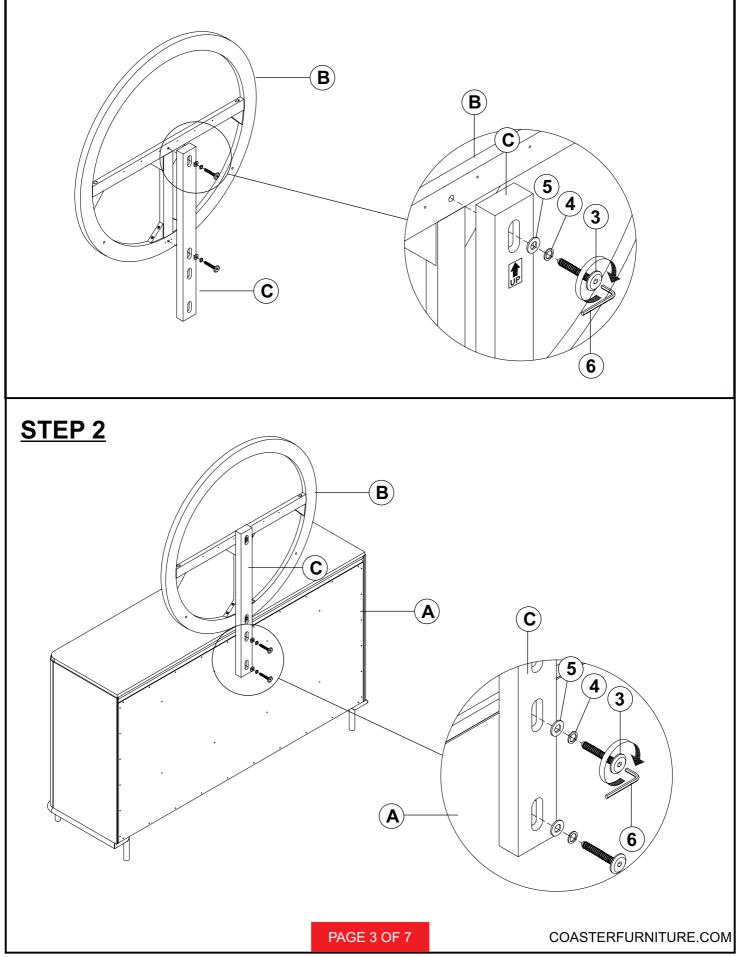

## <u>STEP 1</u>

COASTERFURNITURE.COM

## HARDWARE IDENTIFICATION

| 1 | METAL CONNECTING MIRROR<br>(2.5 x 65 x 65mm - BLK) | 0,00        | 2 PCS                |
|---|----------------------------------------------------|-------------|----------------------|
| 2 | BOLT<br>(M6 x 22mm - BLK)                          |             | 4 PCS                |
| 3 | BOLT<br>(M6 x 45mm - BLK)                          |             | 4 PCS                |
| 4 | LOCK WASHER<br>(1.6 x 14mm - BLK)                  | $\bigcirc$  | 4 PCS                |
| 5 | FLAT WASHER<br>(1 x 18mm - BLK)                    |             | 4 PCS                |
| 6 | ALLEN WRENCH<br>(M4 x 65mm - BLK)                  |             | 1 PC                 |
|   |                                                    | PAGE 2 OF 8 | COASTERFURNITURE.COM |