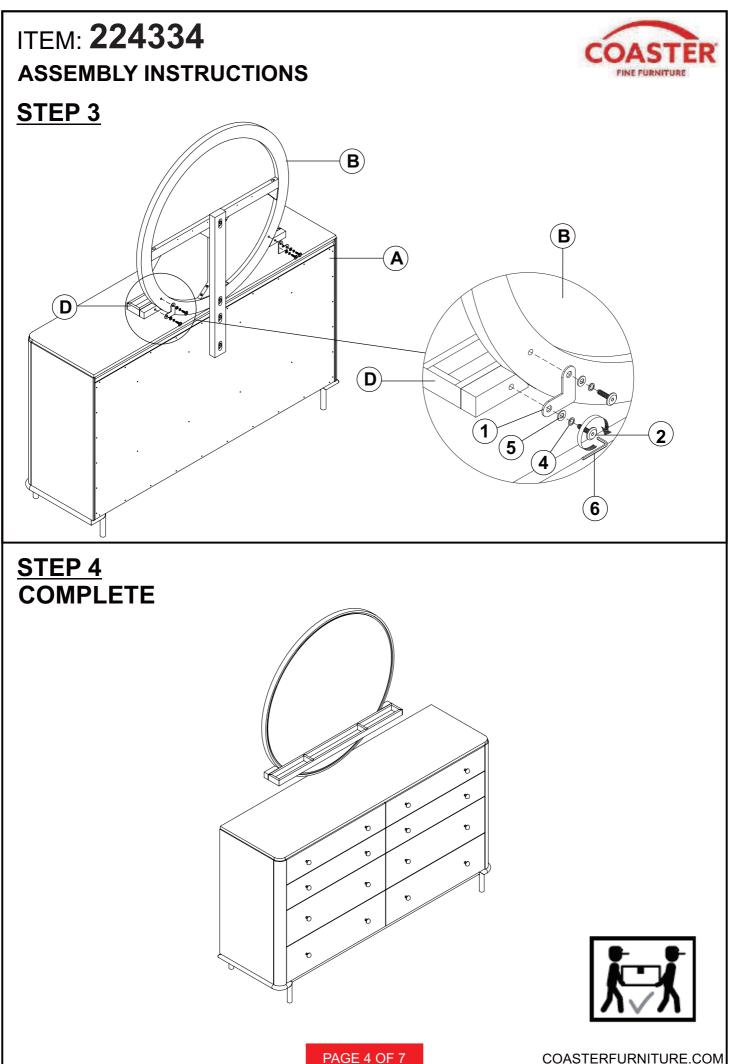

## HARDWARE IDENTIFICATION

| 1 | METAL CONNECTING MIRROR<br>(2.5 x 65 x 65mm - BLK) | 0,00        | 2 PCS                |
|---|----------------------------------------------------|-------------|----------------------|
| 2 | BOLT<br>(M6 x 22mm - BLK)                          |             | 4 PCS                |
| 3 | BOLT<br>(M6 x 45mm - BLK)                          |             | 4 PCS                |
| 4 | LOCK WASHER<br>(1.6 x 14mm - BLK)                  | $\bigcirc$  | 4 PCS                |
| 5 | FLAT WASHER<br>(1 x 18mm - BLK)                    |             | 4 PCS                |
| 6 | ALLEN WRENCH<br>(M4 x 65mm - BLK)                  |             | 1 PC                 |
|   |                                                    | PAGE 2 OF 8 | COASTERFURNITURE.COM |