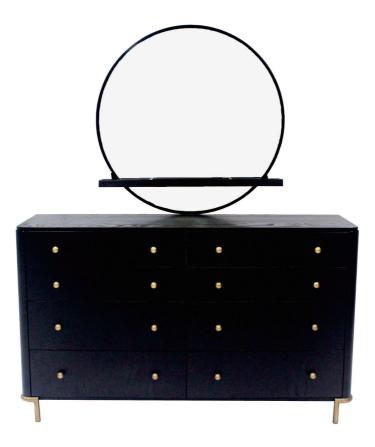

# PART IDENTIFICATION

- A DRESSER \*FROM BOX ITEM 224333\*
- B MIRROR
- C MIRROR SUPPORT (PACKED WITH MIRROR)
- D JEWELRY TRAY (PACKED WITH MIRROR)

1 PC

1 PC

1 PC