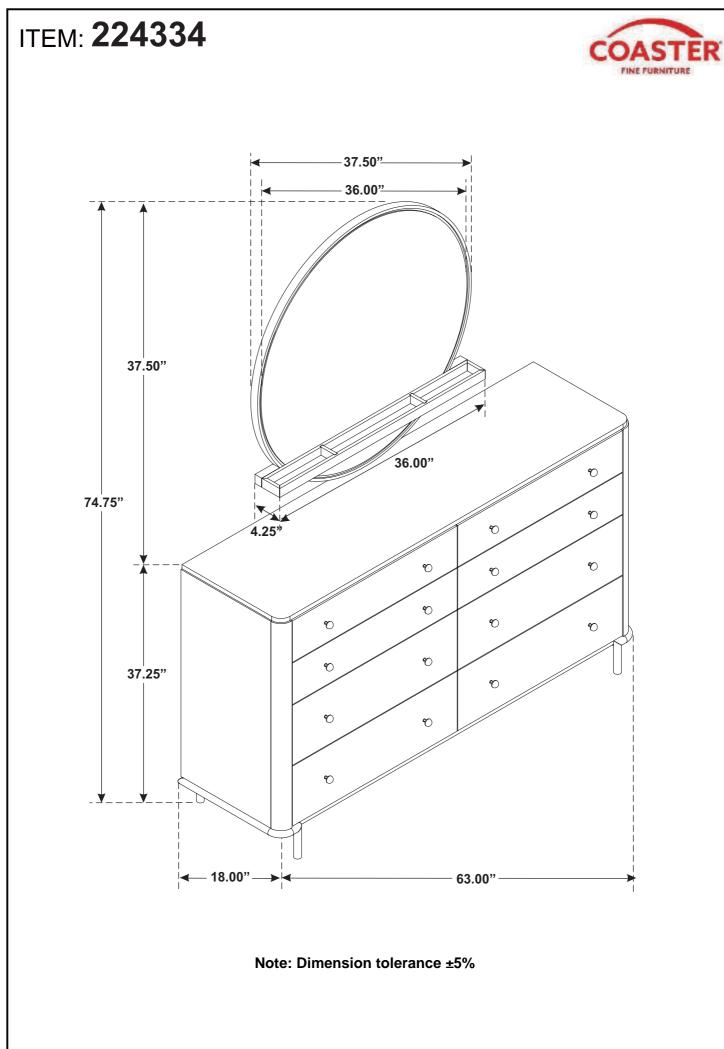

# PART IDENTIFICATION

- A DRESSER \*FROM BOX ITEM 224333\*
- B MIRROR
- C MIRROR SUPPORT (PACKED WITH MIRROR)
- D JEWELRY TRAY (PACKED WITH MIRROR)

1 PC

1 PC

1 PC