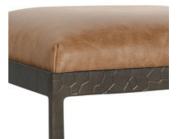

## Bose Leather 26" Counter Stool

## PRODUCT DETAILS

Specifications SKU : 53002006 Collection : Bose Materials : Top Grain Leather, Embossed Hammered Iron Dimensions : 16.00 W X 16.00 D X 26.00 H Colors : Chestnut Brown Product Weight : 22 Product Cubic Feet : 7.1

## Features

Upholstered seat using genuine topgrain leather.

Frame is expertly crafted with hammered iron and finished in a dark bronze color with a subtle textural pattern.

Leather is a natural product. Both texture and color will vary slightly from hide to hide. Fine leather will lighten and soften with age and wear.