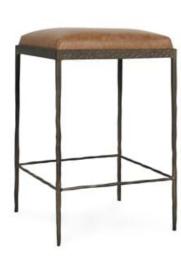

## Bose Leather 26" Counter Stool

## PRODUCT DETAILS

Specifications SKU : 53002006 Collection : Bose Materials : Top Grain Leather, Embossed Hammered Iron Dimensions : 16.00 W X 16.00 D X 26.00 H Colors : Chestnut Brown Product Weight : 22 Product Cubic Feet : 7.1

## Features

Upholstered seat using genuine topgrain leather.

Frame is expertly crafted with hammered iron and finished in a dark bronze color with a subtle textural pattern.

Leather is a natural product. Both texture and color will vary slightly from hide to hide. Fine leather will lighten and soften with age and wear.

Bottom iron side bars add extra support for seating. This is a single person seat.

Non-toxic finishes used and this product is lead free.

Floor protectors under the legs to protect surfaces.

Made for kitchen island and other countertop seating.