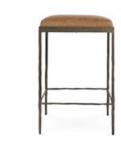

## Bose Leather 26" Counter Stool

## PRODUCT DETAILS

Specifications SKU : 53002006 Collection : Bose Materials : Top Grain Leather, Embossed Hammered Iron Dimensions : 16.00 W X 16.00 D X 26.00 H Colors : Chestnut Brown Product Weight : 22 Product Cubic Feet : 7.1

## Features

Upholstered seat using genuine topgrain leather.

Frame is expertly crafted with hammered iron and finished in a dark bronze color with a subtle textural pattern.

Leather is a natural product. Both texture and color will vary slightly from hide to hide. Fine leather will lighten and soften with age and wear.

Bottom iron side bars add extra support for seating. This is a single person seat.

Non-toxic finishes used and this product is lead free.

Floor protectors under the legs to protect surfaces.

Made for kitchen island and other countertop seating.