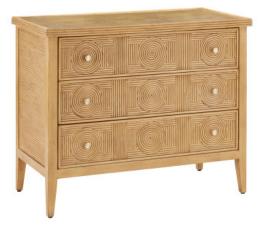

## Santos Sea Sand Large Chest

In Stock

Overall: 38"w x 19"d x 30.5"h

Finish: Sea Sand / Brushed Brass / Clear Materials: Rattan / Mahogany / Glass / Brass

Item Weight: 120 lbs.

The Santos Sea Sand Large Chest has a split rattan pattern on the drawers, sides, and top, which is made by hand and applied to a solid mahogany frame before the entire piece is covered in a Sea Sand finish. A design detail of note is how the brass pulls sit squarely in the center of the circles created by the pattern. This tan chest has solid mahogany dovetail drawer boxes, soft-close drawer slides, and adjustable glides.