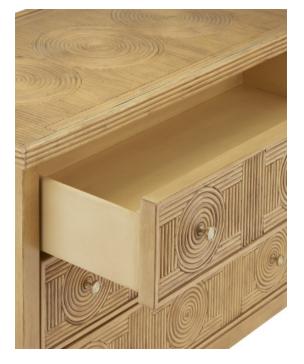

## Santos Sea Sand Large Chest

In Stock

Overall: 38"w x 19"d x 30.5"h

Finish: Sea Sand / Brushed Brass / Clear Materials: Rattan / Mahogany / Glass / Brass

Item Weight: 120 lbs.

The Santos Sea Sand Large Chest has a split rattan pattern on the drawers, sides, and top, which is made by hand and applied to a solid mahogany frame before the entire piece is covered in a Sea Sand finish. A design detail of note is how the brass pulls sit squarely in the center of the circles created by the pattern. This tan chest has solid mahogany dovetail drawer boxes, soft-close drawer slides, and adjustable glides.