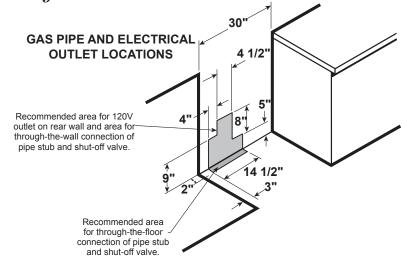

#### **DIMENSIONS AND INSTALLATION INFORMATION (IN INCHES)**

Electrical Rating: 120V, 60Hz, 15A

**INSTALLATION INFORMATION:** Before installing, consult installation instructions packed with product for current dimensional data.

All GE Appliances ranges are equipped with an Anti-Tip device. The installation of this device is an important, required step in the installation of the range.