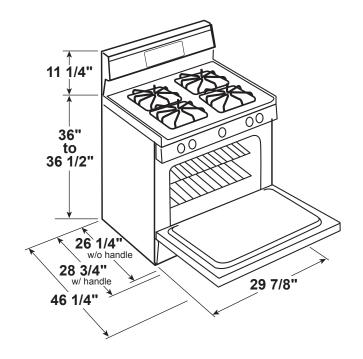

#### **DIMENSIONS AND INSTALLATION INFORMATION (IN INCHES)**

Electrical Rating: 120V, 60Hz, 15A

**INSTALLATION INFORMATION:** Before installing, consult installation instructions packed with product for current dimensional data.

All GE Appliances ranges are equipped with an Anti-Tip device. The installation of this device is an important, required step in the installation of the range.