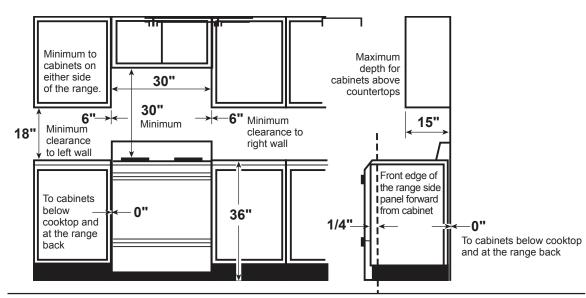

#### **DIMENSIONS AND INSTALLATION INFORMATION (IN INCHES)**

Electrical Rating: 120V, 60Hz, 15A

**INSTALLATION INFORMATION:** Before installing, consult installation instructions packed with product for current dimensional data.

All GE Appliances ranges are equipped with an Anti-Tip device. The installation of this device is an important, required step in the installation of the range.