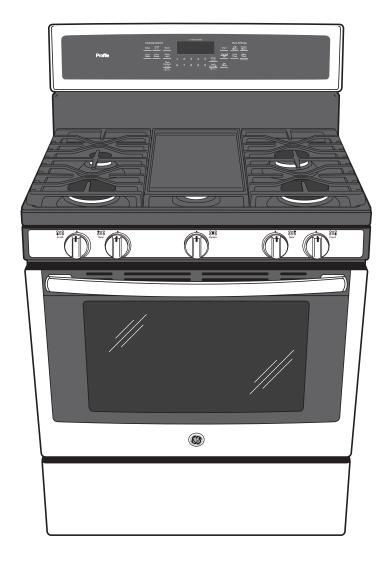

# PGB911EEJ/BEJ/FEJ

GE Profile<sup>™</sup> Series 30" Free-Standing Gas Convection Range

#### **FEATURES AND BENEFITS**

Edge-to-edge cooktop – A large, continuous cooking surface gives you extra room for pots and pans of all sizes and lets cookware move easily from burner to burner

Extra-large, integrated reversible cast iron grill/griddle – Enjoy ultimate cooking versatility. Cook up to six grilled cheeses on the industry's largest integrated griddle, and then flip it over to grill your favorite foods.

Two extra-large 18k Power Boil burners – Get twice the high-heat cooking power with two up-front extra-large burners

 $18{,}000~\mathrm{BTU}$  Power Boil burner – Boil water fast with intense heat from this  $18{,}000~\mathrm{BTU}$  burner

Gas convection oven - Circulates heat for high-quality results

Chef Connect – Three options with a single touch. For instant convenience, choose when to automatically sync clocks and the range burners with the microwave's surface light and vent.

3 oven racks – Enjoy extra oven space with three adjustable racks

Center oval burner - Large oval fifth burner is ideal for griddles

Self-clean with Steam Clean option – Clean your oven the way you want

Heavy cast, dishwasher safe grates – Easily and safely clean grates in the dishwasher  $\,$ 

Precise Simmer burner - Delicate foods don't burn with low, even heat

Model PGB911EEJES - Slate

Model PGB911BEJTS - Black stainless