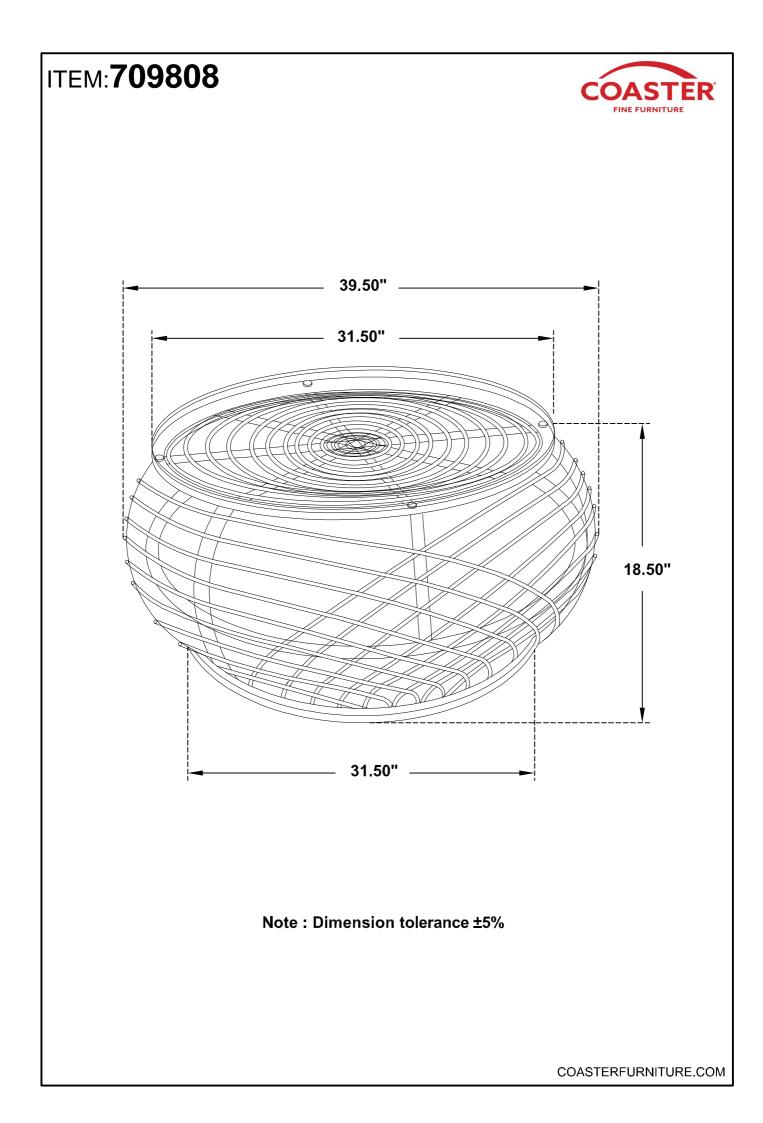

ge of life



REVISION 0 : 12/29/2021

PAGE 1 OF 3

COASTERFURNITURE.COM

## ITEM:709808



### **ASSEMBLY INSTRUCTIONS**

#### **ASSEMBLY TIPS:**

- 1. Remove hardware from box and sort by size.
- 2. Please check to see that all hardware and parts are present prior to start of assembly.
- 3. Please follow attached instructions in the same sequence as numbered to assure fast & easy assembly.



#### WARNING!

1. Don't attempt to repair or modify parts that are broken or defective. Please contact the store immediately.

2. This product is for home use only and not intended for commercial establishments





Α

GLASS TOP



1PC

B BASE



1PC



COASTERFURNITURE.COM

# ITEM:709808

## **ASSEMBLY INSTRUCTIONS**



## <u>STEP 1</u>



## STEP 2 COMPLETE



PAGE 3 OF 3



COASTERFURNITURE.COM