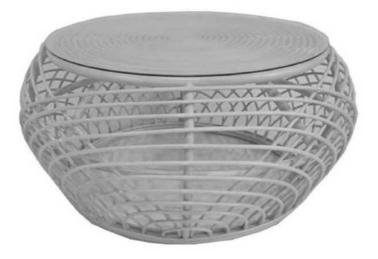

## ASSEMBLY INSTRUCTIONS COASTER FINE FURNITURE



Fine Furniture for every stage of life



REVISION 0 : 12/29/2021

PAGE 1 OF 3

COASTERFURNITURE.COM

## ITEM:709808



### **ASSEMBLY INSTRUCTIONS**

#### **ASSEMBLY TIPS:**

- 1. Remove hardware from box and sort by size.
- 2. Please check to see that all hardware and parts are present prior to start of assembly.
- 3. Please follow attached instructions in the same sequence as numbered to assure fast & easy assembly.



#### WARNING!

1. Don't attempt to repair or modify parts that are broken or defective. Please contact the store immediately.

2. This product is for home use only and not intended for commercial establishments





Α

GLASS TOP



1PC

B BASE



1PC



COASTERFURNITURE.COM

# ITEM:709808

## **ASSEMBLY INSTRUCTIONS**



## <u>STEP 1</u>



## STEP 2 COMPLETE



PAGE 3