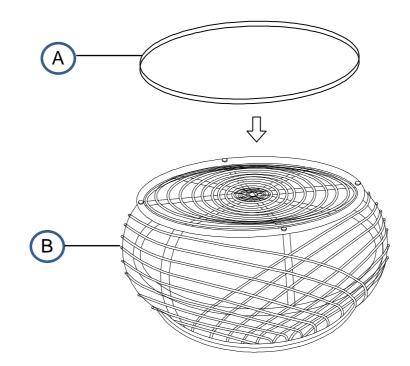

CTIONS COASTER FINE FURNITURE



Fine Furniture for every stage of life



REVISION 0 : 12/29/2021

PAGE 1 OF 3

COASTERFURNITURE.COM

## ITEM:709808



### **ASSEMBLY INSTRUCTIONS**

#### **ASSEMBLY TIPS:**

- 1. Remove hardware from box and sort by size.
- 2. Please check to see that all hardware and parts are present prior to start of assembly.
- 3. Please follow attached instructions in the same sequence as numbered to assure fast & easy assembly.



#### WARNING!

1. Don't attempt to repair or modify parts that are broken or defective. Please contact the store immediately.

2. This product is for home use only and not intended for commercial establishments





Α

GLASS TOP



1PC

B BASE



1PC



COASTERFURNITURE.COM

# ITEM:709808

## **ASSEMBLY INSTRUCTIONS**



## <u>STEP 1</u>



## STEP 2 COMPLETE



PAGE 3 OF 3



COASTERFURNITURE.COM