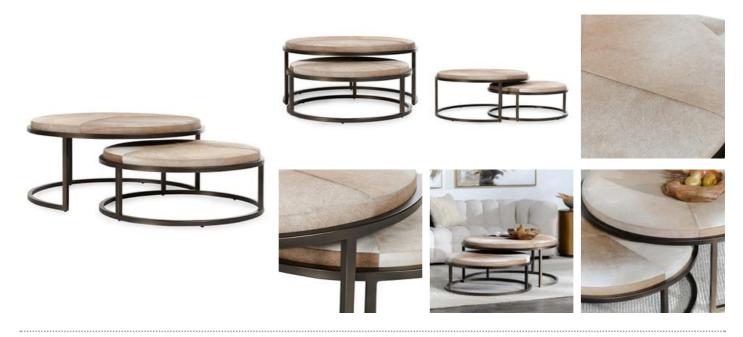

## Hayword Hide Set of 2 Nesting Coffee Tables

## PRODUCT DETAILS

Specifications SKU: 51011898 Collection: Hayword

Materials: Hair on Hide, Iron

Dimensions:~40.75~W~X~40.75~D~X~18~H

Colors: Blonde

Product Weight: 71.28
Product Cubic Feet: 23.54

## **Features**

Upholstered genuine hair-on-hide patchwork tables with foam cushions.

Frame is expertly crafted with hammered iron and finished in a matte bronze color with a subtle textural pattern.

Hair on hide is a natural product. Both texture and color will vary slightly from hide to hide and no two pieces are exactly alike.

Nesting coffee tables are versatile and items can be separated when styling.

Non-toxic finishes used and this product is lead free.

Floor protectors under the legs to protect surfaces.

Perfect accent addition in a living space.