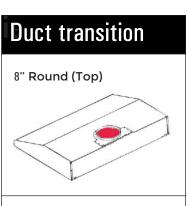

| Model                   | AVV-369S                                    |
|-------------------------|---------------------------------------------|
| Exterior Appearence     |                                             |
| Stainless steel grade   | 201                                         |
| Features                |                                             |
| Control                 | Soft touch with LED display                 |
| Lighting                | 2 bulbs, 3W LED (bulbs included)            |
| Blower type             | 900 CFM, 4-speeds                           |
| Blower performance      | Speed 1, 1.5 sones                          |
|                         | Speed 4, 7.5 sones                          |
| Filter type             | 2 Stainless steel baffle filters (included) |
| Duct transition         | 8" round (top)                              |
| Ducting                 | Ducted                                      |
| Electrical Requirements |                                             |
| Electrical requirements | 120V / 60Hz / 2.7 Amps                      |
| Dimensions              |                                             |
| Dimensions              | 35 7/16" (W) x 22" (D) x 9 13/16" (H)       |
| Warranty                |                                             |
| 1-year Warranty         | Parts and labour, in-home service           |