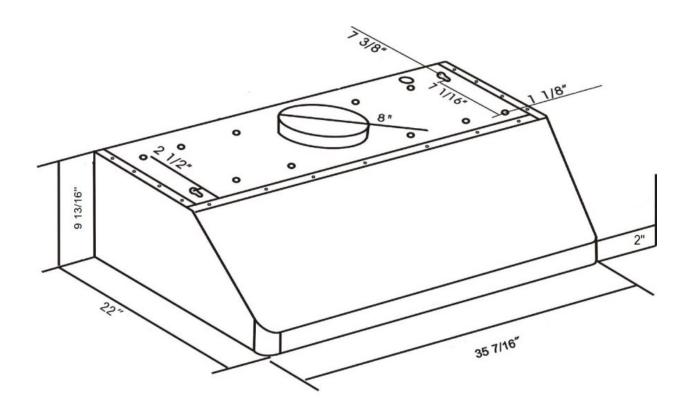

| Model                   | AVV-369S                                    |
|-------------------------|---------------------------------------------|
| Exterior Appearence     |                                             |
| Stainless steel grade   | 201                                         |
| Features                |                                             |
| Control                 | Soft touch with LED display                 |
| Lighting                | 2 bulbs, 3W LED (bulbs included)            |
| Blower type             | 900 CFM, 4-speeds                           |
| Blower performance      | Speed 1, 1.5 sones                          |
|                         | Speed 4, 7.5 sones                          |
| Filter type             | 2 Stainless steel baffle filters (included) |
| Duct transition         | 8" round (top)                              |
| Ducting                 | Ducted                                      |
| Electrical Requirements |                                             |
| Electrical requirements | 120V / 60Hz / 2.7 Amps                      |
| Dimensions              |                                             |
| Dimensions              | 35 7/16" (W) x 22" (D) x 9 13/16" (H)       |
| Warranty                |                                             |
| 1-year Warranty         | Parts and labour, in-home service           |

## **Dimensions**