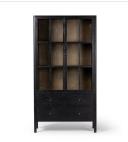

## Overview

A completely transitional piece, this two-toned cabinet features a blend of understated modern design with a hint of heritage detailing. Crafted from solid oak and oak veneer with a brushed ebony oak exterior and tan oak interior. Built with a variety of storage options and finished with iron hardware and large tempered glass cabinet doors.

## Details

**Overall Dimensions** 45.00"w x 19.00"d x 84.00"h

**Colors** Brushed Ebony Oak Veneer, Tan Oak Veneer

Materials Oak Veneer

Weight 262.35 lb

**Volume** 55.62 cu ft