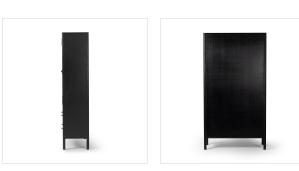

## Overview

A completely transitional piece, this two-toned cabinet features a blend of understated modern design with a hint of heritage detailing. Crafted from solid oak and oak veneer with a brushed ebony oak exterior and tan oak interior. Built with a variety of storage options and finished with iron hardware and large tempered glass cabinet doors.

## Details

**Overall Dimensions** 45.00"w x 19.00"d x 84.00"h

**Colors** Brushed Ebony Oak Veneer, Tan Oak Veneer

Materials Oak Veneer

Weight 262.35 lb

**Volume** 55.62 cu ft