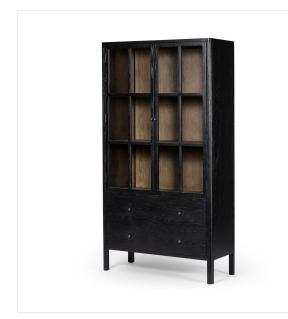

## **Bolsa Cabinet**

Brushed Ebony Oak Veneer • 236339-005

## Overview

A completely transitional piece, this two-toned cabinet features a blend of understated modern design with a hint of heritage detailing. Crafted from solid oak and oak veneer with a brushed ebony oak exterior and tan oak interior. Built with a variety of storage options and finished with iron hardware and large tempered glass cabinet doors.

## Details

**Overall Dimensions** 45.00"w x 19.00"d x 84.00"h

**Colors** Brushed Ebony Oak Veneer, Tan Oak Veneer

Materials Oak Veneer

Weight 262.35 lb

**Volume** 55.62 cu ft