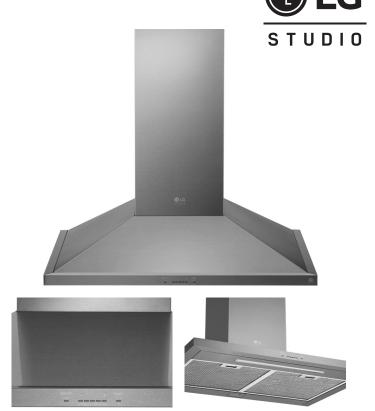

## LSHD3089BD/ LSHD3689BD LSHD3080ST/ LSHD3680ST LSHD3080N/ LSHD3080N

30"/36" Wall Mount Range Hood

Fingerprint & Smudge Resistant

Available in 30" & 36" Widths

5" Low-Profile Body

22 1/16" Depth

Accomodates Ceilings up to 9'6"

**5-Speed IR Touch Controls** 

**Dual Level LED Lighting** 

**Decorative Mesh Filters (2)** 

wi-fi Capabilities

**RoHS Compliant** 

| FEATURES                       |                                                                         |
|--------------------------------|-------------------------------------------------------------------------|
| Controls                       | IR Touch                                                                |
| Auto Delay-Off                 | Yes                                                                     |
| Lighting                       | 9W LED Light Strip                                                      |
| Dual-Level Lighting            | Yes                                                                     |
| Filters                        | Decorative Mesh (2)<br>Dishwasher-Safe                                  |
| Wifi Capabilities              | Yes (On/Off, Control CFM, Lights, Status)                               |
| RoHS Compliant                 | Yes                                                                     |
| BLOWER                         |                                                                         |
| Speed Levels                   | 5                                                                       |
| CFM (min-max)                  | 200-600                                                                 |
| Sones (min-max)                | Levels                                                                  |
| DUCTING                        |                                                                         |
| Vertical Internal Blower       | 6" Round                                                                |
| MATERIALS/FINISHES             |                                                                         |
| Available Colors               | Black Stainless Steel (BD)<br>Stainless Steel (ST)<br>Essence White (N) |
| Fingerprint & Smudge Resistant | Yes                                                                     |
| POWER/RATINGS                  |                                                                         |
| UL Listed                      | Yes                                                                     |
|                                |                                                                         |