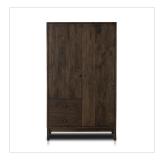

# Ophelia Armoire

Aged Brown • 230842-001

### Overview

Make space for style. A large, storage-minded armoire is made from solid mango and finished in an aged brown, reminiscent of European antiques. Interior iron rod for hanging garments plus roomy drawers for out-of-sight storage. This item has been modified to comply with the STURDY Act. See a full list of modified products and data changes in the "STURDY Act" file in the Downloads section below.

#### **Overall Dimensions**

40.00"w x 26.00"d x 68.00"h

#### Colors

Aged Brown

#### Materials

Solid Mango