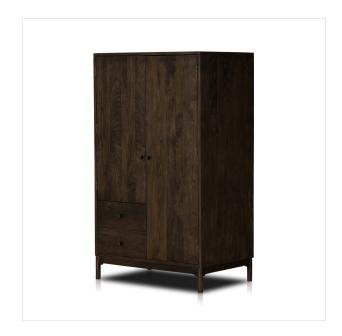

# Ophelia Armoire

Aged Brown • 230842-001

### Overview

Make space for style. A large, storage-minded armoire is made from solid mango and finished in an aged brown, reminiscent of European antiques. Interior iron rod for hanging garments plus roomy drawers for out-of-sight storage. This item has been modified to comply with the STURDY Act. See a full list of modified products and data changes in the "STURDY Act" file in the Downloads section below.

#### **Overall Dimensions**

40.00"w x 26.00"d x 68.00"h

#### Colors

Aged Brown

#### Materials

Solid Mango