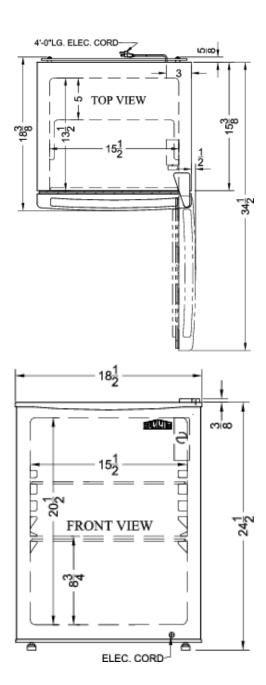

### FF29K Specifications:

| Overview                                                                                                                                                                                  |                                                                                    |
|-------------------------------------------------------------------------------------------------------------------------------------------------------------------------------------------|------------------------------------------------------------------------------------|
| Height of Cabinet                                                                                                                                                                         | 24.5" (62 cm)                                                                      |
| Height to Hinge Cap                                                                                                                                                                       | 24.88" (63 cm)                                                                     |
| Width                                                                                                                                                                                     | 18.5" (47 cm)                                                                      |
| Depth                                                                                                                                                                                     | 18.38" (47 cm)                                                                     |
| Depth with door at 90°                                                                                                                                                                    | 34.5" (88 cm)                                                                      |
| Capacity                                                                                                                                                                                  | 2.4 cu.ft. (68 L)                                                                  |
| Defrost Type                                                                                                                                                                              | Automatic                                                                          |
| Door                                                                                                                                                                                      | Black                                                                              |
| Cabinet                                                                                                                                                                                   | Black                                                                              |
| US Electrical Safety                                                                                                                                                                      | ETL                                                                                |
| Canadian Electrical<br>Safety                                                                                                                                                             | ETL-C                                                                              |
| Energy Usage/Year                                                                                                                                                                         | 266.0kWh/year                                                                      |
| Amps                                                                                                                                                                                      | 0.6                                                                                |
| Voltage/Frequency                                                                                                                                                                         | 115 V AC/60 Hz                                                                     |
| Weight                                                                                                                                                                                    | 40.0 lbs. (18 kg)                                                                  |
| Shipping Weight                                                                                                                                                                           | 60.0 lbs. (27 kg)                                                                  |
| Parts & Labor Warranty                                                                                                                                                                    | 1 Year                                                                             |
| Compressor Warranty                                                                                                                                                                       | 5 Years                                                                            |
| Refrigerator Features                                                                                                                                                                     |                                                                                    |
| Door Swing                                                                                                                                                                                | RHD                                                                                |
| Reversible                                                                                                                                                                                | Yes                                                                                |
| Shelf Type                                                                                                                                                                                | Glass                                                                              |
| Shelf Qty                                                                                                                                                                                 |                                                                                    |
| J. J                                                                                                                                                  | 2                                                                                  |
| Full Door Shelf Qty                                                                                                                                                                       | 2                                                                                  |
| <b>·</b>                                                                                                                                                                                  |                                                                                    |
| Full Door Shelf Qty                                                                                                                                                                       | 2                                                                                  |
| Full Door Shelf Qty Adjustable Shelves                                                                                                                                                    | 2<br>Yes                                                                           |
| Full Door Shelf Qty Adjustable Shelves Thermostat Type                                                                                                                                    | 2<br>Yes<br>Dial                                                                   |
| Full Door Shelf Qty Adjustable Shelves Thermostat Type Refrigerant Type                                                                                                                   | 2<br>Yes<br>Dial<br>R600a                                                          |
| Full Door Shelf Qty Adjustable Shelves Thermostat Type Refrigerant Type Refrigerant Amount                                                                                                | 2<br>Yes<br>Dial<br>R600a<br>0.63oz.                                               |
| Full Door Shelf Qty Adjustable Shelves Thermostat Type Refrigerant Type Refrigerant Amount Level Legs Qty                                                                                 | 2<br>Yes<br>Dial<br>R600a<br>0.63oz.                                               |
| Full Door Shelf Qty Adjustable Shelves Thermostat Type Refrigerant Type Refrigerant Amount Level Legs Qty Dimensions                                                                      | 2<br>Yes<br>Dial<br>R600a<br>0.63oz.<br>2                                          |
| Full Door Shelf Qty Adjustable Shelves Thermostat Type Refrigerant Type Refrigerant Amount Level Legs Qty Dimensions Interior Height                                                      | 2<br>Yes<br>Dial<br>R600a<br>0.63oz.<br>2<br>20.5" (52 cm)                         |
| Full Door Shelf Qty Adjustable Shelves Thermostat Type Refrigerant Type Refrigerant Amount Level Legs Qty Dimensions Interior Height Interior Width                                       | 2<br>Yes<br>Dial<br>R600a<br>0.63oz.<br>2<br>20.5" (52 cm)<br>15.5" (39 cm)        |
| Full Door Shelf Qty Adjustable Shelves Thermostat Type Refrigerant Type Refrigerant Amount Level Legs Qty Dimensions Interior Height Interior Width Interior Depth                        | 2 Yes Dial R600a 0.63oz. 2 20.5" (52 cm) 15.5" (39 cm) 13.5" (34 cm)               |
| Full Door Shelf Qty Adjustable Shelves Thermostat Type Refrigerant Type Refrigerant Amount Level Legs Qty Dimensions Interior Height Interior Width Interior Depth Compressor Step Height | 2 Yes Dial R600a 0.63oz. 2 20.5" (52 cm) 15.5" (39 cm) 13.5" (34 cm) 8.75" (22 cm) |