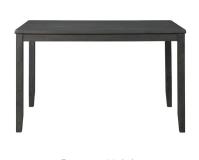

The **Alex** grey counter height dining set is the perfect new addition to your dining room. The rectangular table shape will easily fit into any dining space. The chairs feature an X-back design and the seats are upholstered in a faux leather fabric; adding some extra flair to this set. The foam cushion seats will keep you comfortable during long dinners or game nights. The set is finished in a dark grey, pairing perfectly with the black, faux leather upholstery on the chair seats.

| ITEM SKU  | DESCRIPTION  | PRODUCT DIMENSIONS | PRODUCT WEIGHT | PKG DIMENSIONS     | PKG WEIGHT | CUBIC FT |
|-----------|--------------|--------------------|----------------|--------------------|------------|----------|
| DAX4007CS | Dining Table | 60"W x 36"D x 36"H | 70.4 lbs       | 66"W x 43"D x 13"H | 184.8      | 19.2     |
| DAX400CCH | Side Chair   | 18"W x 21"D x 40"H | 15.4 lbs       |                    |            |          |