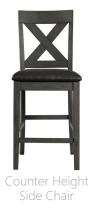

The **Alex** grey counter height dining set is the perfect new addition to your dining room. The rectangular table shape will easily fit into any dining space. The chairs feature an X-back design and the seats are upholstered in a faux leather fabric; adding some extra flair to this set. The foam cushion seats will keep you comfortable during long dinners or game nights. The set is finished in a dark grey, pairing perfectly with the black, faux leather upholstery on the chair seats.

| ITEM SKU  | DESCRIPTION  | PRODUCT DIMENSIONS | PRODUCT WEIGHT | PKG DIMENSIONS     | PKG WEIGHT | CUBIC FT |
|-----------|--------------|--------------------|----------------|--------------------|------------|----------|
| DAX4007CS | Dining Table | 60"W x 36"D x 36"H | 70.4 lbs       | 66"W x 43"D x 13"H | 184.8      | 19.2     |
| DAX400CCH | Side Chair   | 18"W x 21"D x 40"H | 15.4 lbs       |                    |            |          |

## **Product Features and Benefits**

- One table and six chairs ship in one carton
- Acacia wood and engineered wood with mango veneer
  - Butt joint and corner block reinforcements
    - Dark grey wood finish
    - Solid wood framing
- Upholsteredfaux black leather chair seat with foam filling in cushion
  - X-back chair design