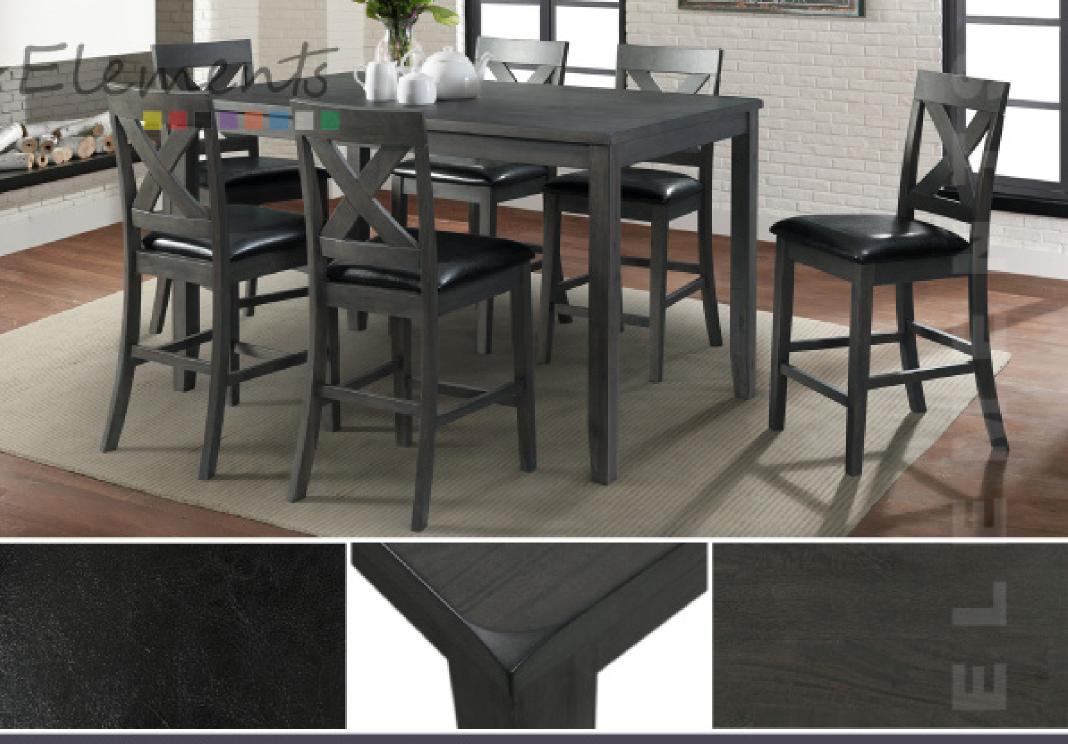

The **Alex** grey counter height dining set is the perfect new addition to your dining room. The rectangular table shape will easily fit into any dining space. The chairs feature an X-back design and the seats are upholstered in a faux leather fabric; adding some extra flair to this set. The foam cushion seats will keep you comfortable during long dinners or game nights. The set is finished in a dark grey, pairing perfectly with the black, faux leather upholstery on the chair seats.

## **Product Features and Benefits**

- One table and six chairs ship in one carton
- Acacia wood and engineered wood with mango veneer
  - Butt joint and corner block reinforcements
    - Dark grey wood finish
    - Solid wood framing
- Upholsteredfaux black leather chair seat with foam filling in cushion
  - X-back chair design