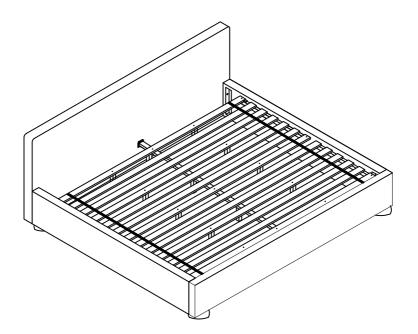

# 316020KE(B1&B2) Eastern King Bed

REVISION 0 : 12/20/2021

PAGE 1 OF 5

COASTERFURNITURE.COM