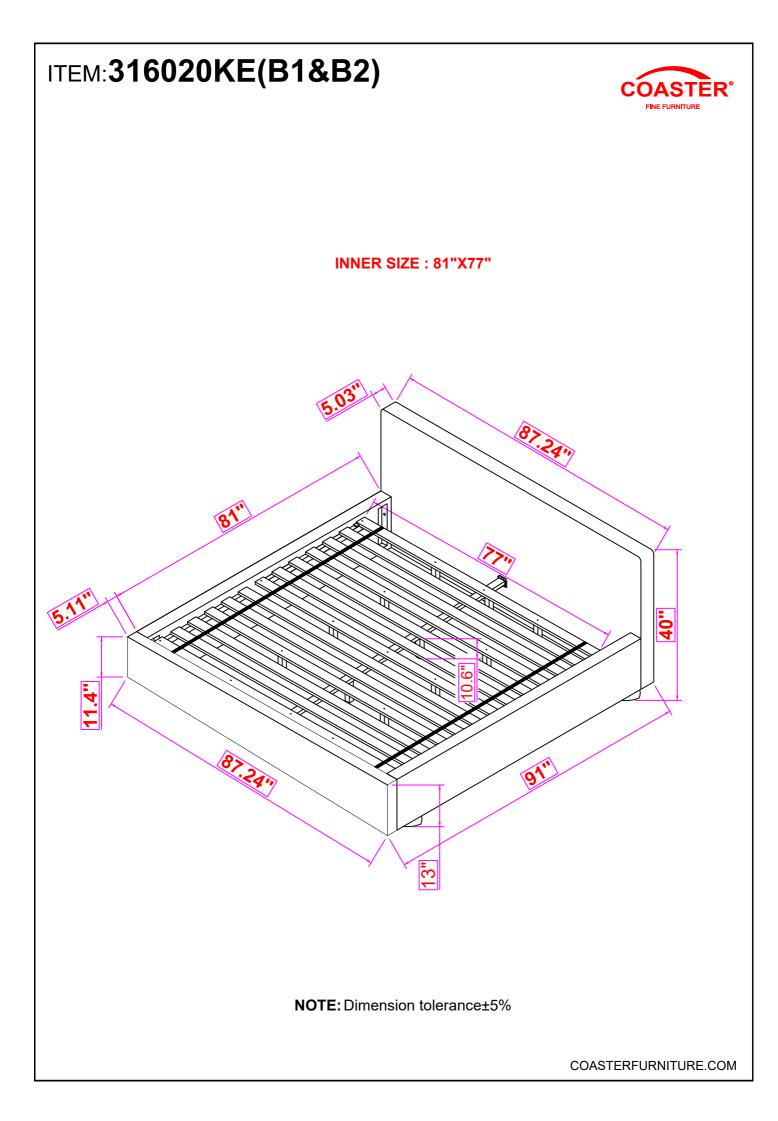

LOCATED IN 316020KE(B2)

| 1 | LOCK WASHER<br>(Ø 5/16 "- RBW)             | Ô              | 8PCS | 2 | FLAT WASHER<br>(Ø 5/16 "- RBW)          | 8PCS |
|---|--------------------------------------------|----------------|------|---|-----------------------------------------|------|
| 3 | WRENCH (14mm - RBW)                        | <u>S</u>       | 1PC  | 4 | THREADED BOLT<br>(Ø 5/16 "X 90mm - RBW) | 8PCS |
| 5 | LONG FLAT HEAD SCREW<br>(M4 x 30mm - RBW)  | <b>footoon</b> | 9PCS | 6 | HEX NUT<br>(16mm x 13mm x 13 - RBW )    | 8PCS |
| 7 | SHORT FLAT HEAD SCREW<br>(M4 x 20mm - RBW) | <b> </b>       | 4PCS |   |                                         |      |

#### NOTE:

Phillips hesd screw driver is required in the assemply process; however, manufacturer does not providde this item.