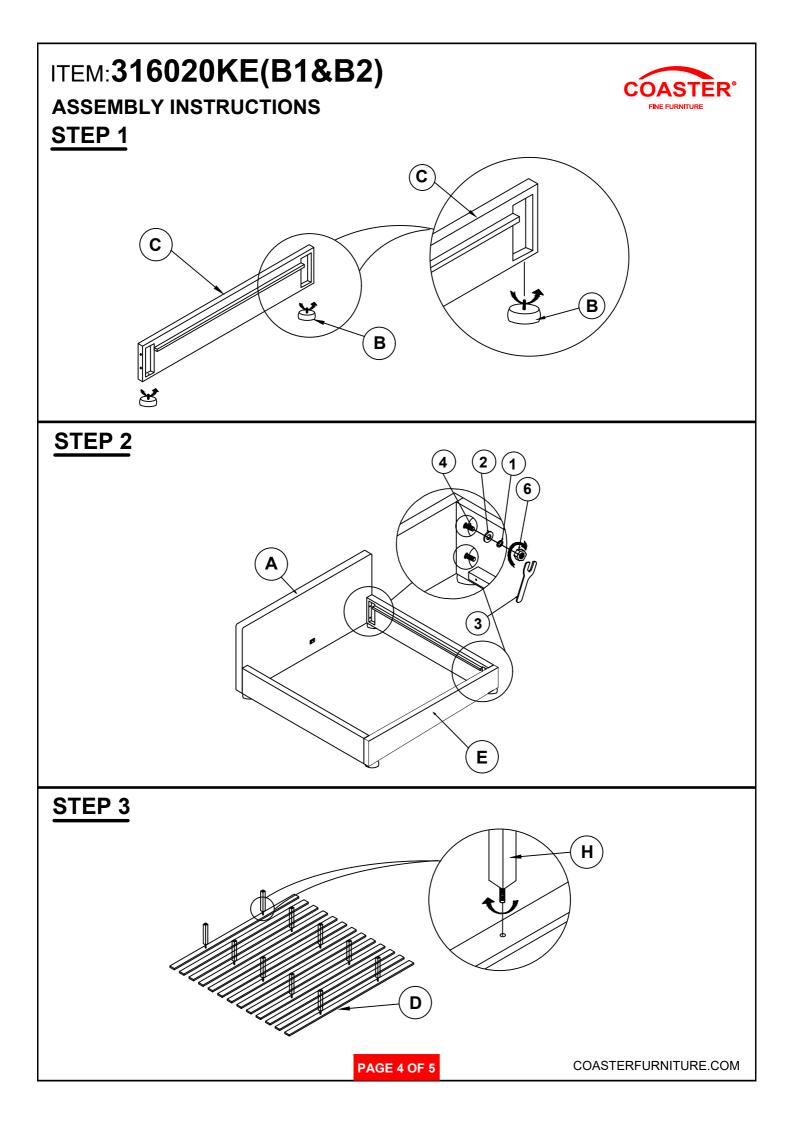

## ITEM:316020KE(B1&B2)

### **ASSEMBLY INSTRUCTIONS**

#### **ASSEMBLY TIPS:**

- 1. Remove hardware from box and sort by size.
- 2. Please check to see that all hardware and parts are present prior to start of assembly.

3. Please follow attached instructions in the same sequence as numbered to assure fast & easy assembly.

#### WARNING!

1. Don't attempt to repair or modify parts that are broken or defective. Please contact the store immediately.

2. This product is for home use only and not intended for commercial establishments.