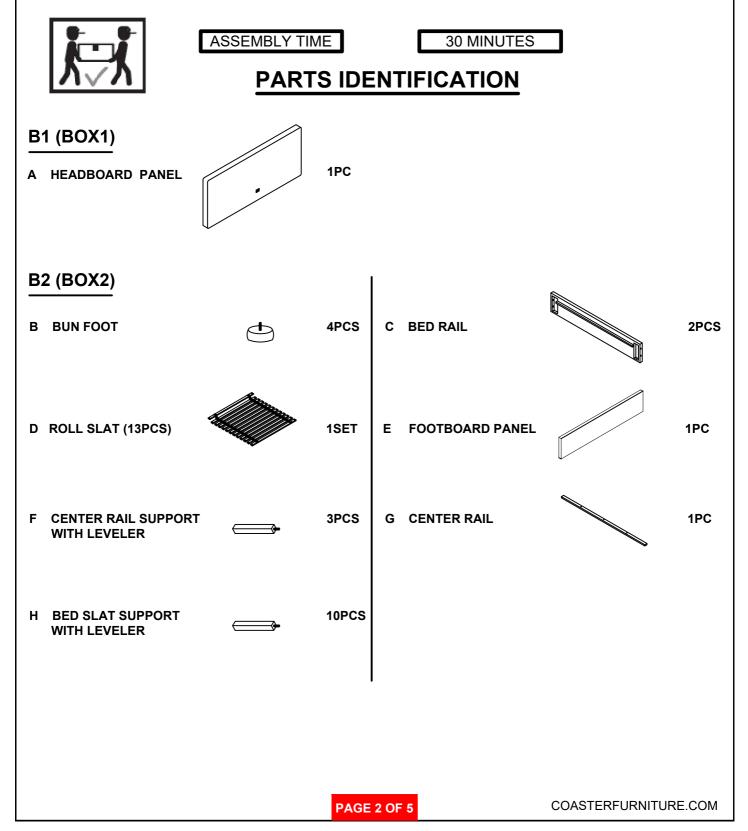

## HARDWARE IDENTIFICATION

### Z - B2(BOX2) - HARDWARE PACK IS LOCATED IN 316020KE(B2)

| 1 | LOCK WASHER<br>(Ø 5/16 "- RBW)             | Ô              | 8PCS | 2 | FLAT WASHER<br>(Ø 5/16 "- RBW)          | 8PCS |
|---|--------------------------------------------|----------------|------|---|-----------------------------------------|------|
| 3 | WRENCH (14mm - RBW)                        | <u>S</u>       | 1PC  | 4 | THREADED BOLT<br>(Ø 5/16 "X 90mm - RBW) | 8PCS |
| 5 | LONG FLAT HEAD SCREW<br>(M4 x 30mm - RBW)  | <b>footoon</b> | 9PCS | 6 | HEX NUT<br>(16mm x 13mm x 13 - RBW )    | 8PCS |
| 7 | SHORT FLAT HEAD SCREW<br>(M4 x 20mm - RBW) | <b> </b>       | 4PCS |   |                                         |      |