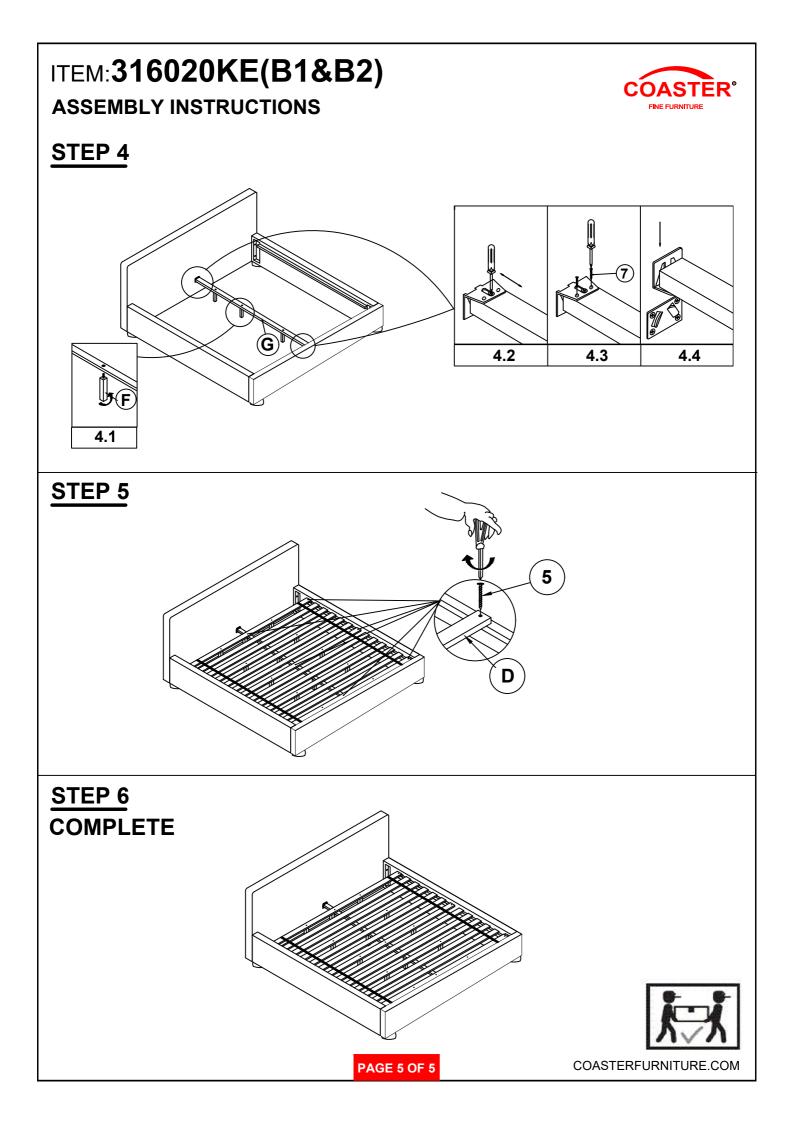

## ITEM:316020KE(B1&B2)

### **ASSEMBLY INSTRUCTIONS**

#### **ASSEMBLY TIPS:**

- 1. Remove hardware from box and sort by size.
- 2. Please check to see that all hardware and parts are present prior to start of assembly.

3. Please follow attached instructions in the same sequence as numbered to assure fast & easy assembly.

#### WARNING!

1. Don't attempt to repair or modify parts that are broken or defective. Please contact the store immediately.

2. This product is for home use only and not intended for commercial establishments.