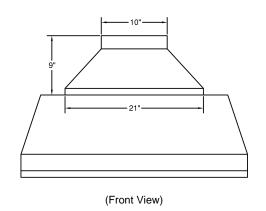

Special Notes: LED GU10 lighting. M600 and M1200 blowers are sold separately. Features stainless steel baffle filters.

| WIDTH:    | 40 3/8"   |  |  |  |  |
|-----------|-----------|--|--|--|--|
| DEPTH:    | 19 1/4"   |  |  |  |  |
| HEIGHT:   | 12 1/2"   |  |  |  |  |
| CFM:      | (Chart A) |  |  |  |  |
| SONES:    | N/A       |  |  |  |  |
| AMPS:     | (Chart B) |  |  |  |  |
| # LIGHTS: | 2         |  |  |  |  |