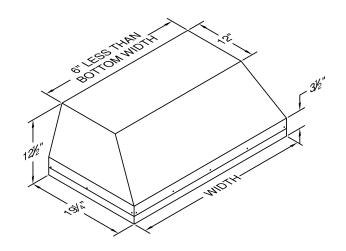

Special Notes: LED GU10 lighting. M600 and M1200 blowers are sold separately. Features stainless steel baffle filters.

| WIDTH:    | 40 3/8"   |  |  |  |  |
|-----------|-----------|--|--|--|--|
| DEPTH:    | 19 1/4"   |  |  |  |  |
| HEIGHT:   | 12 1/2"   |  |  |  |  |
| CFM:      | (Chart A) |  |  |  |  |
| SONES:    | N/A       |  |  |  |  |
| AMPS:     | (Chart B) |  |  |  |  |
| # LIGHTS: | 2         |  |  |  |  |