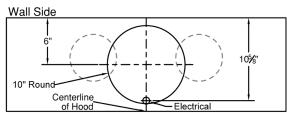

# **CONNECTION DIAGRAM**

# Wall Side 5½" 6" Round Centerline of Hood

M600 & M1200 Connection Diagrams

# VP566 Transition Details (Included with M1200)

REC. MOUNTING HEIGHT\*

\* Exceeding recommended mounting height may compromise performance.