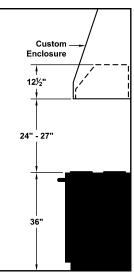

# VP566 Transition Details (Included with M1200)

REC. MOUNTING HEIGHT\*

\* Exceeding recommended mounting height may compromise performance.