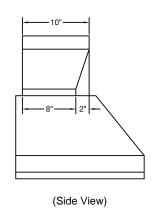

Special Notes: LED GU10 lighting. M600 and M1200 blowers are sold separately. Features stainless steel baffle filters.

| WIDTH:    | 40 3/8"   |  |  |  |  |
|-----------|-----------|--|--|--|--|
| DEPTH:    | 19 1/4"   |  |  |  |  |
| HEIGHT:   | 12 1/2"   |  |  |  |  |
| CFM:      | (Chart A) |  |  |  |  |
| SONES:    | N/A       |  |  |  |  |
| AMPS:     | (Chart B) |  |  |  |  |
| # LIGHTS: | 2         |  |  |  |  |